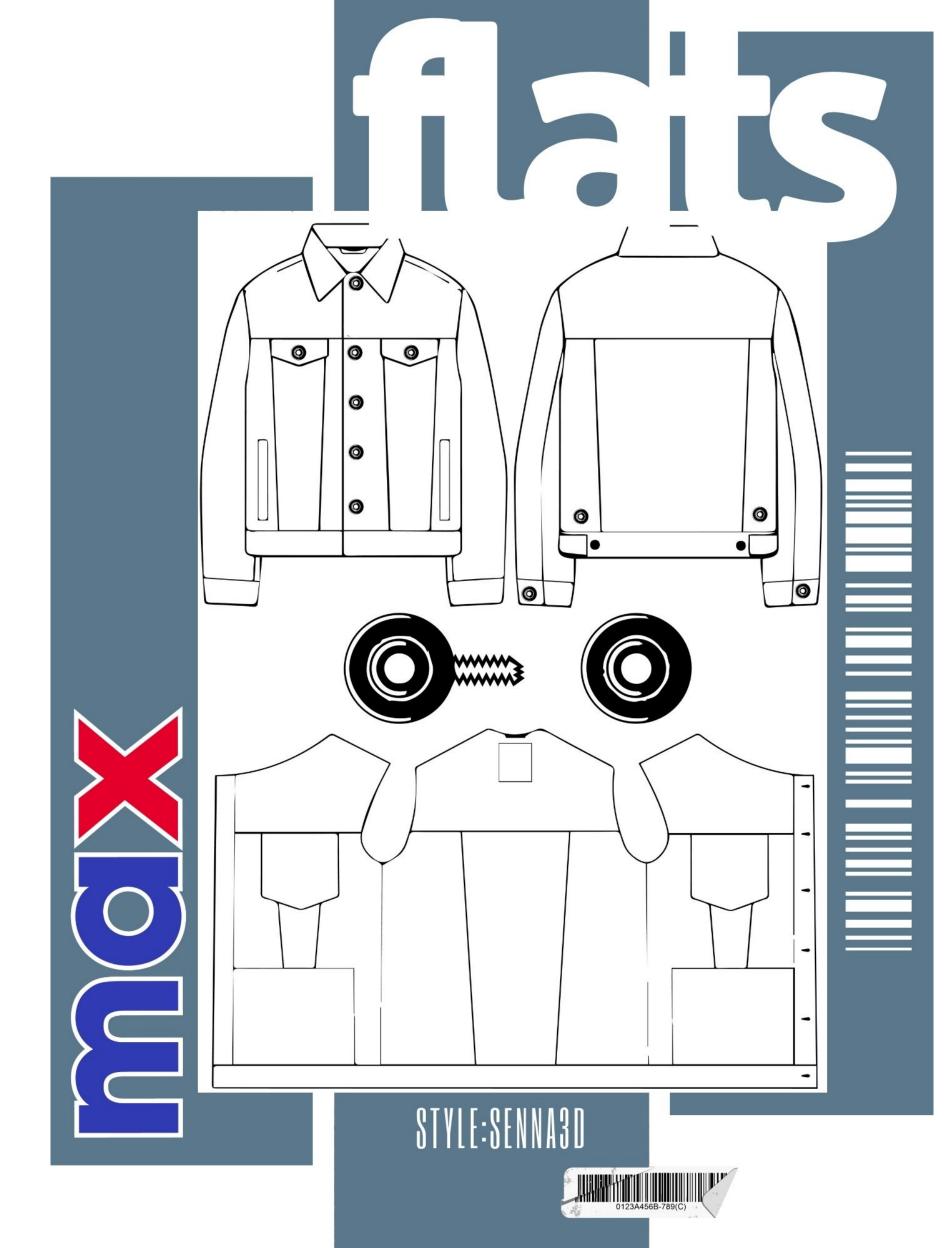

## moz orersheat

| SEASON:A/W2022    | STYLE:SENNA3D                                                                |  |  |
|-------------------|------------------------------------------------------------------------------|--|--|
| CATEGORY:CASUAL   | DESCRIPTION: DENIM JACKET                                                    |  |  |
|                   | FABRICATION:100%COTTON DENIM                                                 |  |  |
| ORDER:            | 12457                                                                        |  |  |
| STYLE#:           | SENNA3D                                                                      |  |  |
| DESCRIPTION:      | DENIM JACKET                                                                 |  |  |
| SEASON:           | A/W2022                                                                      |  |  |
| FABRICATION:      | DENIM                                                                        |  |  |
| FACTORY:          | 77,town center building no.3west wing Umalpur<br>bangalore-560-037 Karnataka |  |  |
| TOTAL QUANTITY:   | 8000                                                                         |  |  |
| SIZE RATIO:       | XS,S,M ,L,XL                                                                 |  |  |
| PRICE RANGE:      | 1499                                                                         |  |  |
| ORDER RATIO:      | 1:2:2:1                                                                      |  |  |
| REFERENCE:        | TECHPACK                                                                     |  |  |
| PACKING DETAILS:  | 2 SIZES RATIO                                                                |  |  |
| DELIVERY DETAILS: | CHENNAI                                                                      |  |  |
| COLOR WAYS:       | ONE                                                                          |  |  |
| AQL:              |                                                                              |  |  |

# fabric weave

denim jacket

STYLE: SENNA3D

**DESCRIPTION: DENIM JACKET** 

SEASON:A/W2022

BACK

CATEGORY: CASUAL

STYLE:SENNA3D CATEGORY:CASUAL

**JACKET** 

STYLE:SENNA3D

DESCRIPTION:DENIM
JACKET

CATEGORY: CASUAL

SEASON:A/W2022

#### STYLE:SENNA3D

CATEGORY: CASUAL

#### DESCRIPTION: DENIM **JACKET**

SEASON:A/W2022