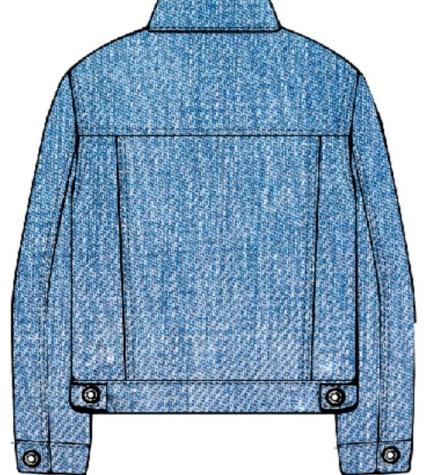

# fabric weave

denim jacket

STYLE: SENNA3D

**DESCRIPTION: DENIM JACKET** 

SEASON:A/W2022

BACK

CATEGORY: CASUAL

STYLE:SENNA3D CATEGORY:CASUAL