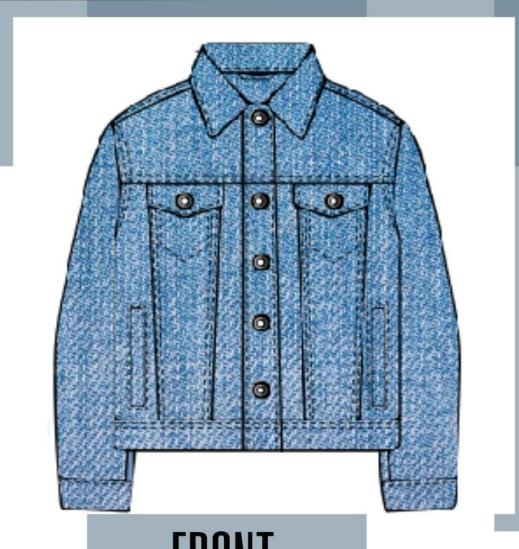

**JACKET** 

STYLE:SENNA3D

DESCRIPTION:DENIM
JACKET

CATEGORY: CASUAL

SEASON:A/W2022

#### STYLE:SENNA3D

CATEGORY: CASUAL

#### DESCRIPTION: DENIM **JACKET**

SEASON:A/W2022