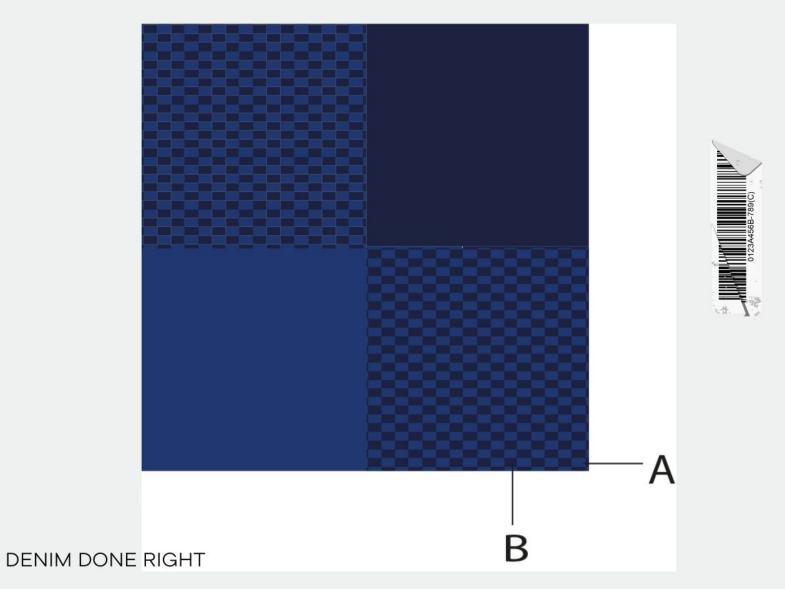

# fabric weave

denim jacket

STYLE: SENNA3D

**DESCRIPTION: DENIM JACKET** 

SEASON:A/W2022

BACK

CATEGORY: CASUAL

STYLE:SENNA3D CATEGORY:CASUAL