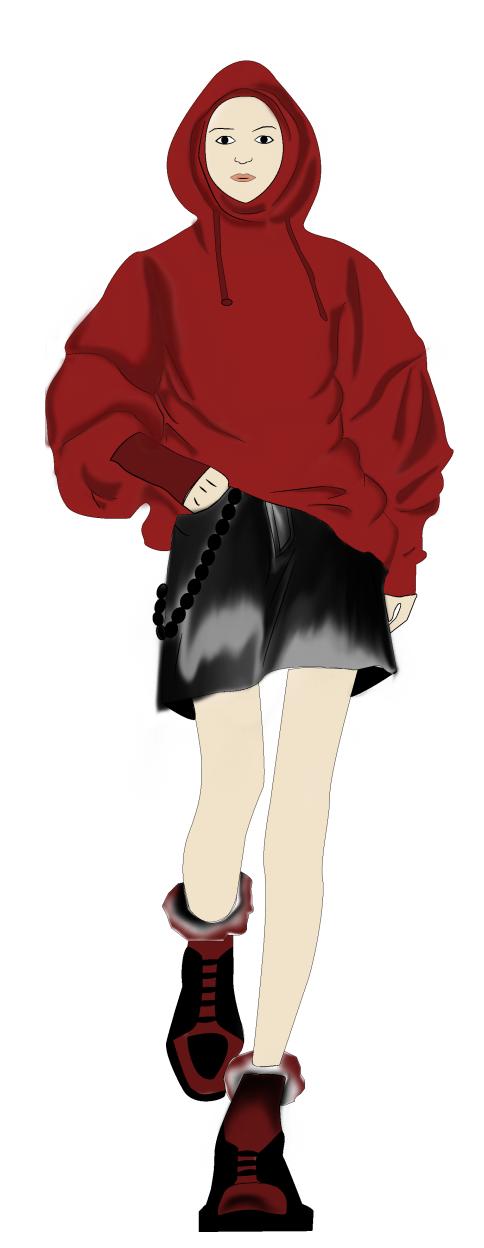

| BRAND AND<br>LABEL SIZE      | COTTON POLY<br>BLENDED.                                       | CENTER BACK                                                  | 01    |
|      |                    | WASH CARE<br>LABEL           | 100%POLY<br>'SATIN                                            | LEFT SIDE SEAM                                               | 01    |
|      |                    | PRICE LABEL ,<br>DESCRIPTION | CARDBOARD                                                     | ATTACHED WITH<br>CENTER BACK LOOP                            | 01    |
| 5.   | PACKAGING<br>TRIMS | PACKAGING                    | 100%PAPER                                                     | ALLOVER                                                      | 01    |

FASHION
RENDERING