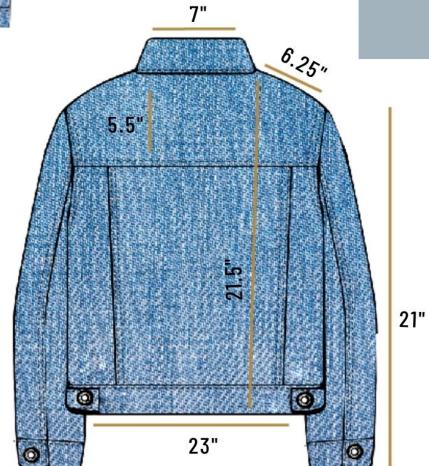

DESCRIPTION:DENIM

SEASON:A/W2022

| MEASUREMENT CHART         | SIZE   |
|---------------------------|--------|
| FRONT LENGTH              | 19.75" |
| SIDE SEAM LENGTH          | 11"    |
| NECK DROP OPENING         | 13.75" |
| CHEST WIDTH               | 30"    |
| ACROSS SHOULDER FRONT     | 14"    |
| WAIST                     | 23"    |
| SLEEVE LENGTH             | 21.25" |
| SHOULDER                  | 14.25" |
| CUFF LENGTH               | 1.75"  |
| CUFF WIDTH                | 8.5"   |
| BUTTON TO BUTTON DISTANCE | 3"     |
| ACROSS SHOULDER BACK      | 15"    |
| BACK LENGTH               | 20.5"  |

### MEASUREMENTS

STYLE:SENNA3D

CATEGORY:CASUAL

DESCRIPTION:DENIM
JACKET

SEASON:A/W2022

**LABELS** 

WASH LABEL

LOOK GOOD
AND
FEEL GOOD