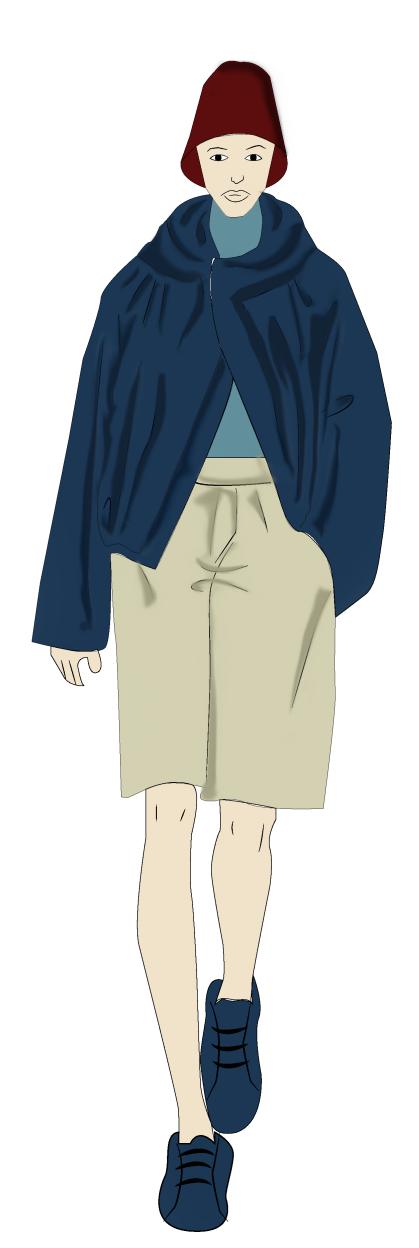

| BRAND AND<br>LABEL SIZE      | COTTON POLY<br>BLENDED.                                       | CENTER BACK                                                  | 01    |
|      |                    | WASH CARE<br>LABEL           | 100%POLY<br>'SATIN                                            | LEFT SIDE SEAM                                               | 01    |
|      |                    | PRICE LABEL ,<br>DESCRIPTION | CARDBOARD                                                     | ATTACHED WITH<br>CENTER BACK LOOP                            | 01    |
| 5.   | PACKAGING<br>TRIMS | PACKAGING                    | 100%PAPER                                                     | ALLOVER                                                      | 01    |

FASHION
RENDERING