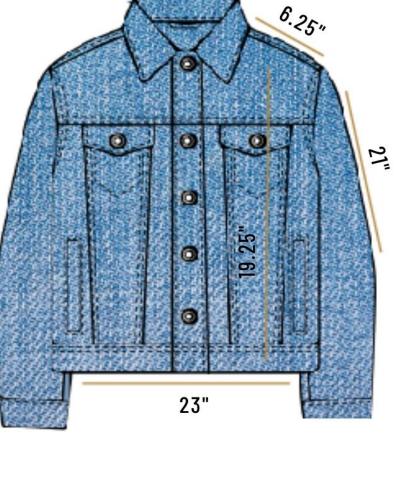

DESCRIPTION:DENIM

SEASON:A/W2022

| MEASUREMENT CHART         | SIZE   |
|---------------------------|--------|
| FRONT LENGTH              | 19.75" |
| SIDE SEAM LENGTH          | 11"    |
| NECK DROP OPENING         | 13.75" |
| CHEST WIDTH               | 30"    |
| ACROSS SHOULDER FRONT     | 14"    |
| WAIST                     | 23"    |
| SLEEVE LENGTH             | 21.25" |
| SHOULDER                  | 14.25" |
| CUFF LENGTH               | 1.75"  |
| CUFF WIDTH                | 8.5"   |
| BUTTON TO BUTTON DISTANCE | 3"     |
| ACROSS SHOULDER BACK      | 15"    |
| BACK LENGTH               | 20.5"  |

### MEASUREMENTS

STYLE:SENNA3D

CATEGORY:CASUAL

DESCRIPTION:DENIM
JACKET

SEASON:A/W2022

**LABELS** 

WASH LABEL

LOOK GOOD
AND
FEEL GOOD