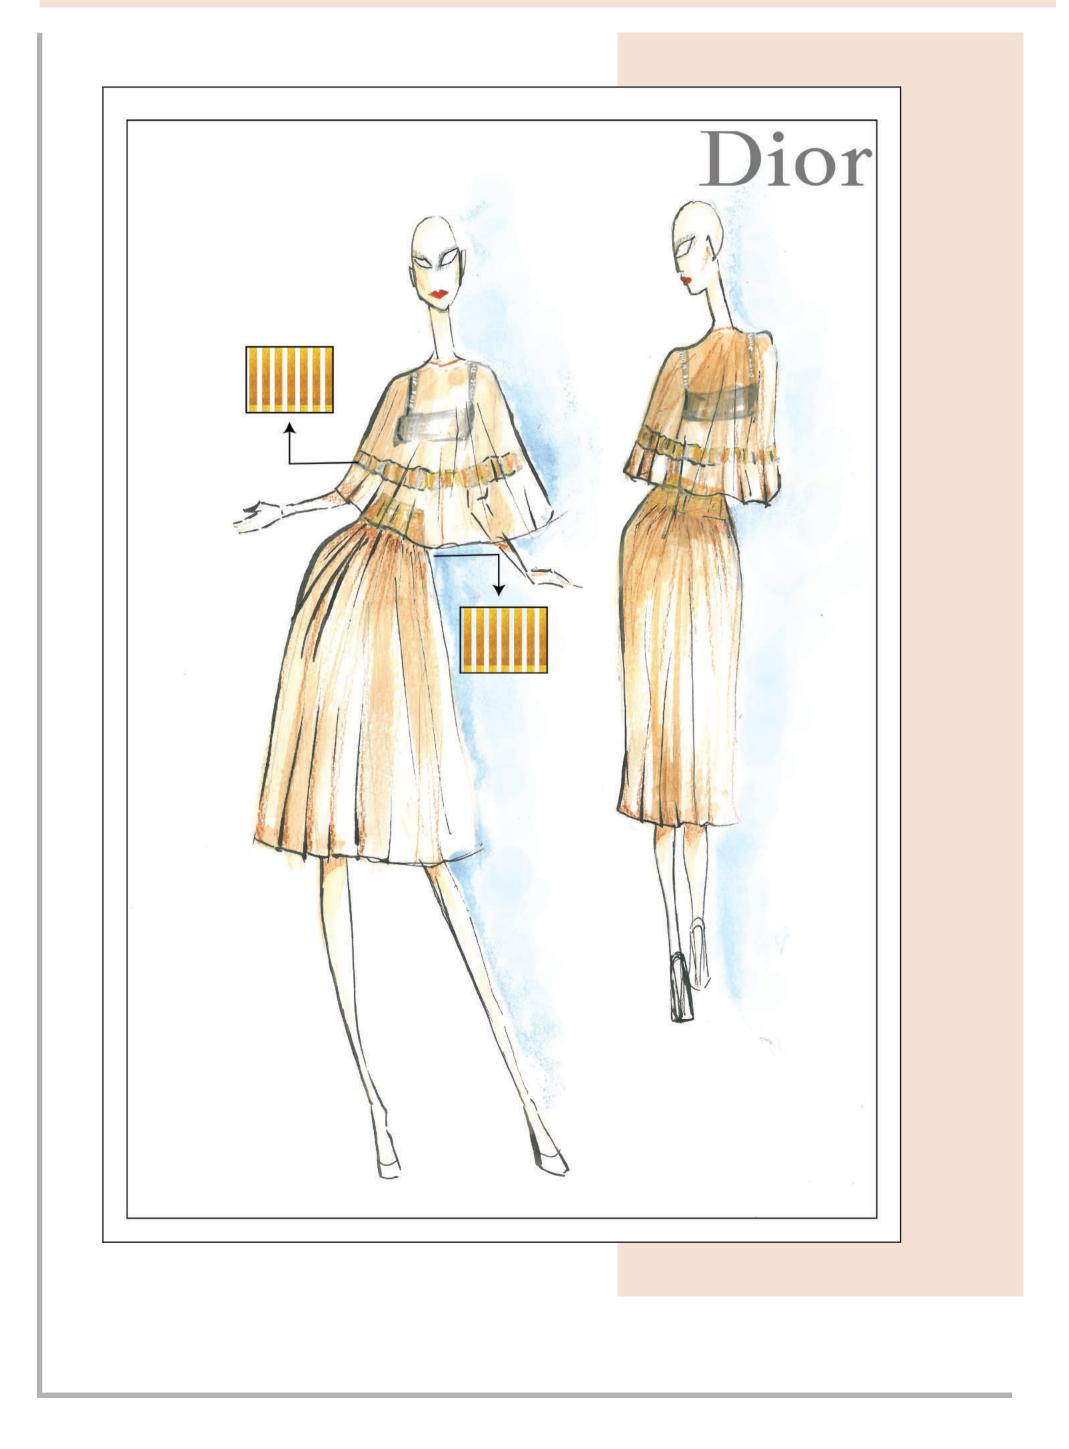

## DIOR SS18

|  | <br> |  | <br> |      | <br> | <br> | <br> |  |
|--|------|--|------|------|------|------|------|--|
|  |      |  |      |      |      |      |      |  |
|  |      |  |      |      |      |      |      |  |
|  | <br> |  |      |      |      |      |      |  |
|  |      |  |      |      |      |      |      |  |
|  |      |  |      |      |      |      |      |  |
|  |      |  |      |      |      |      |      |  |
|  |      |  |      |      |      |      |      |  |
|  |      |  |      |      |      |      |      |  |
|  |      |  |      |      |      |      |      |  |
|  |      |  |      |      |      |      |      |  |
|  | <br> |  |      | <br> | <br> | <br> |      |  |
|  |      |  |      |      |      |      |      |  |
|  |      |  |      |      |      |      |      |  |
|  | <br> |  |      |      |      |      |      |  |

Taking inspiration from the iconic new look of Dior that includes the bar jacket and accentuated hip line dress mixed with the taste of Maria Grazia's spring collection to create a sutle collections with embrodieries inspired from the tarot cards and nature embedded with tiny star and moon like gold and silver embrodiery. Only taking the most subtle and gentle colours of monochrome and beige with the air like chiffon, cotton and tulle to create beautiful and delicate transparency and feminine touch to the whole collection. hand painted with Indian ink with beautiful and dull strokes of the rounded edge brush. And finally and intrucately done embrodieries with acrylic with a fine tip brush to create the beautiful embrodiers of the season.