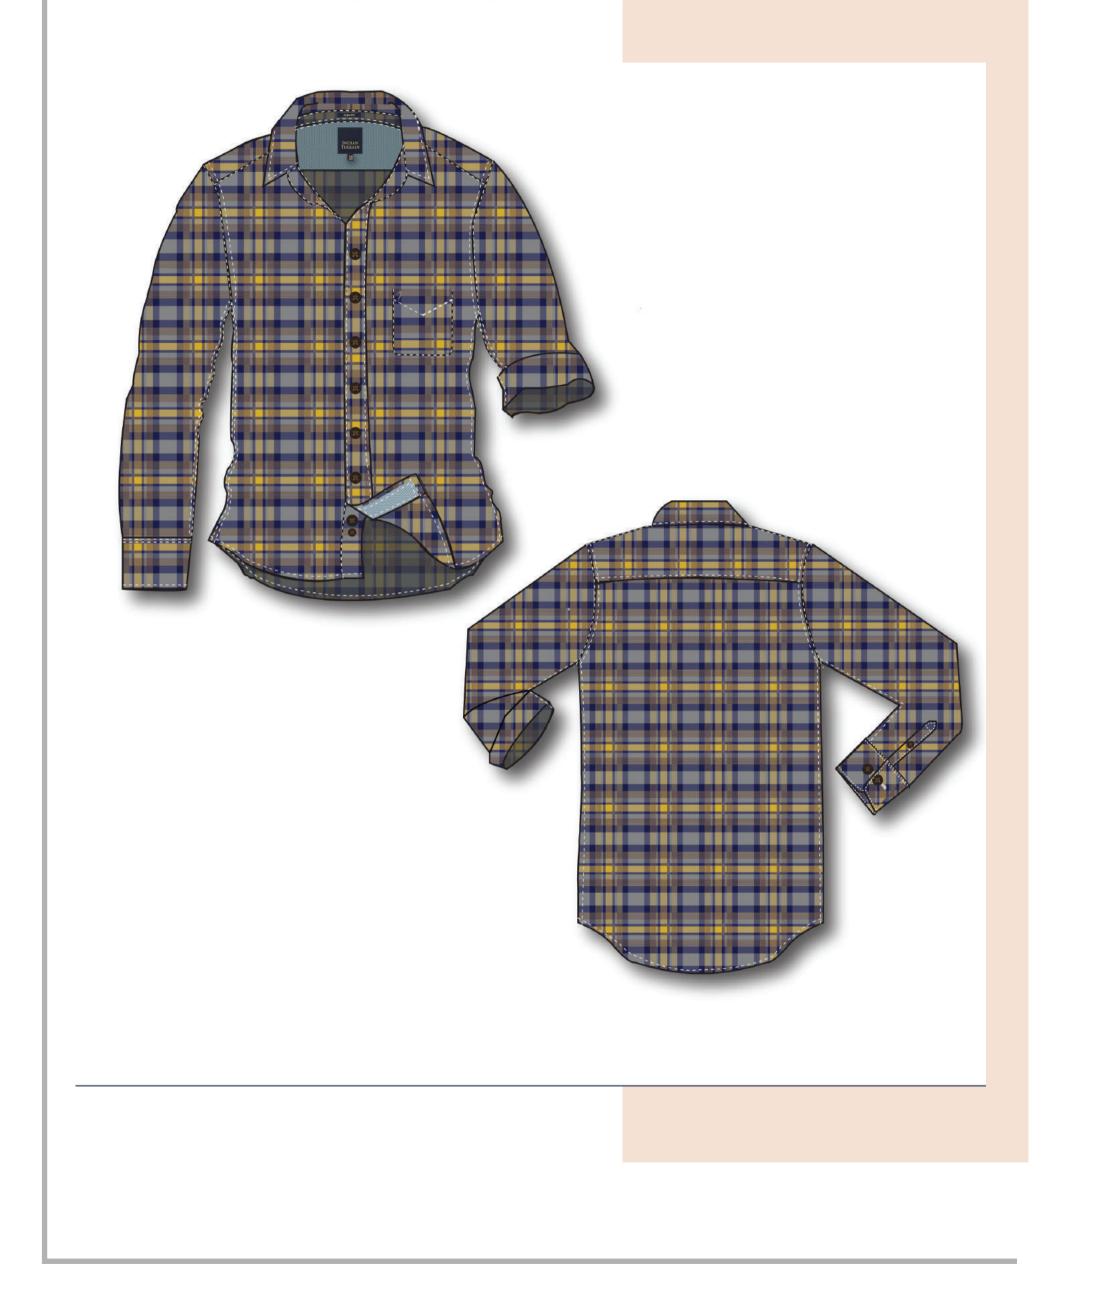

#### Tech pack.....

Taking a shirt from the Indian Terrain AW'16 Madras Plaid collection and has created the weave of the shirt and replicated it to create the technical pack of the shirt and a different colour way. The details of the shirt are being in emphasized in every page of the tech pack.

| Tech pack- Weave detail | Tech | pack- | Weave | detail |  |  | • • |
|-------------------------|------|-------|-------|--------|--|--|-----|
|-------------------------|------|-------|-------|--------|--|--|-----|