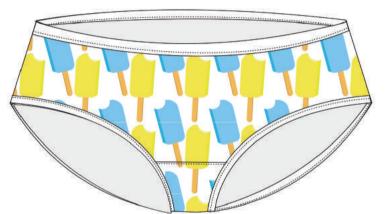

# Internship .....

PRINT DEVELOPEMENT for SPRING\SUMMER 18

# Internship .....

PRINT DEVELOPEMENT for SPRING\SUMMER 18

..45

PRINT DEVELOPEMENT for SPRING\SUMMER 18

COLOURWAYS

| FABRIC | THREAD                        | STRAP                         | FABRIC | THREAD                     | STRAP                      | FABRIC | THREAD             | STRAP              |
|--------|-------------------------------|-------------------------------|--------|----------------------------|----------------------------|--------|--------------------|--------------------|
|        | 14-4620<br>ISLAND<br>PARADISE | 14-4620<br>ISLAND<br>PARADISE |        | 14-4102<br>GLACIER<br>GRAY | 14-4102<br>GLACIER<br>GRAY |        | 13-0720<br>CUSTARD | 13-0720<br>CUSTARD |
|        |                               |                               |        |                            |                            |        |                    |                    |