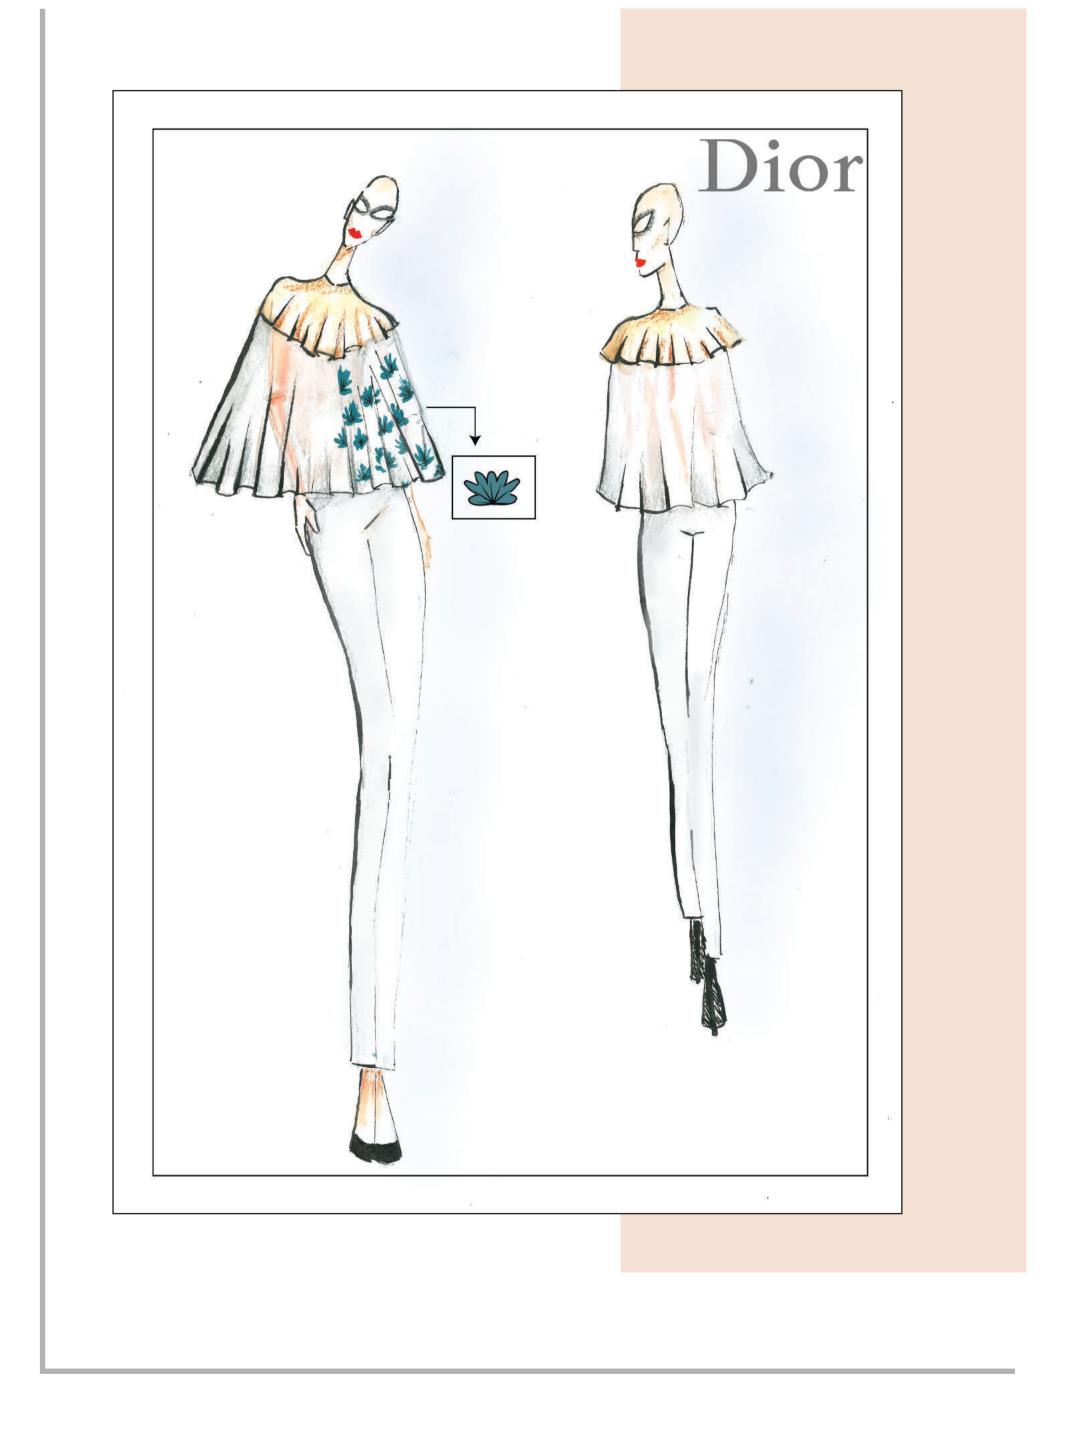

## DIOR SS18

|  | <br> |  | <br> |      | <br> | <br> | <br> |  |
|--|------|--|------|------|------|------|------|--|
|  |      |  |      |      |      |      |      |  |
|  |      |  |      |      |      |      |      |  |
|  | <br> |  |      |      |      |      |      |  |
|  |      |  |      |      |      |      |      |  |
|  |      |  |      |      |      |      |      |  |
|  |      |  |      |      |      |      |      |  |
|  |      |  |      |      |      |      |      |  |
|  |      |  |      |      |      |      |      |  |
|  |      |  |      |      |      |      |      |  |
|  |      |  |      |      |      |      |      |  |
|  | <br> |  |      | <br> | <br> | <br> |      |  |
|  |      |  |      |      |      |      |      |  |
|  |      |  |      |      |      |      |      |  |
|  | <br> |  |      |      |      |      |      |  |

Taking inspiration from the iconic new look of Dior that includes the bar jacket and accentuated hip line dress mixed with the taste of Maria Grazia's spring collection to create a sutle collections with embrodieries inspired from the tarot cards and nature embedded with tiny star and moon like gold and silver embrodiery. Only taking the most subtle and gentle colours of monochrome and beige with the air like chiffon, cotton and tulle to create beautiful and delicate transparency and feminine touch to the whole collection. hand painted with Indian ink with beautiful and dull strokes of the rounded edge brush. And finally and intrucately done embrodieries with acrylic with a fine tip brush to create the beautiful embrodiers of the season.