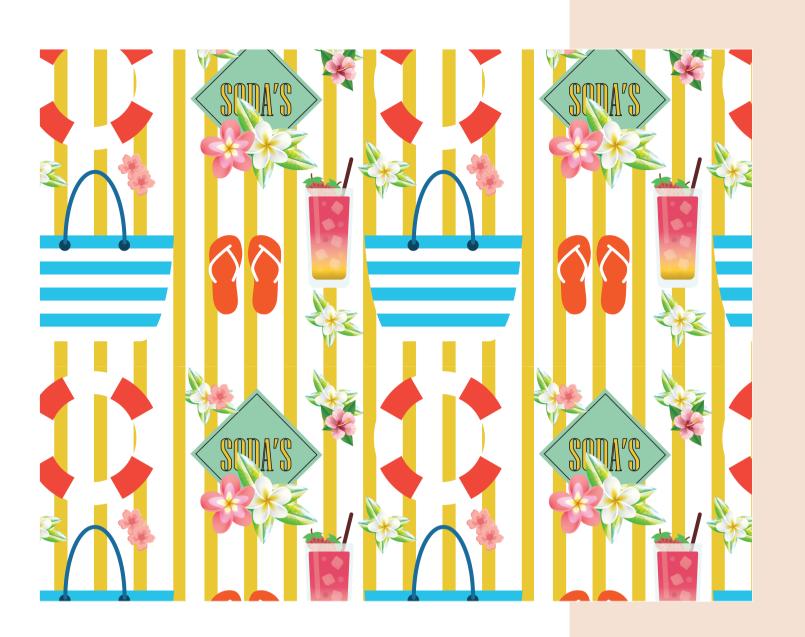

# Exotic Animals .....

Inspiring from the sea side people of the 80's. Getting inspired from the beaches and their laidback lifestyle. The collection was ranged to a swimwear collection with prints developed from the beach views and beachy things like tote bags, swimming hoop and flip flops. The colours staying to the bright beachy colours with hints of chrome yellows to give the 80's vibe.