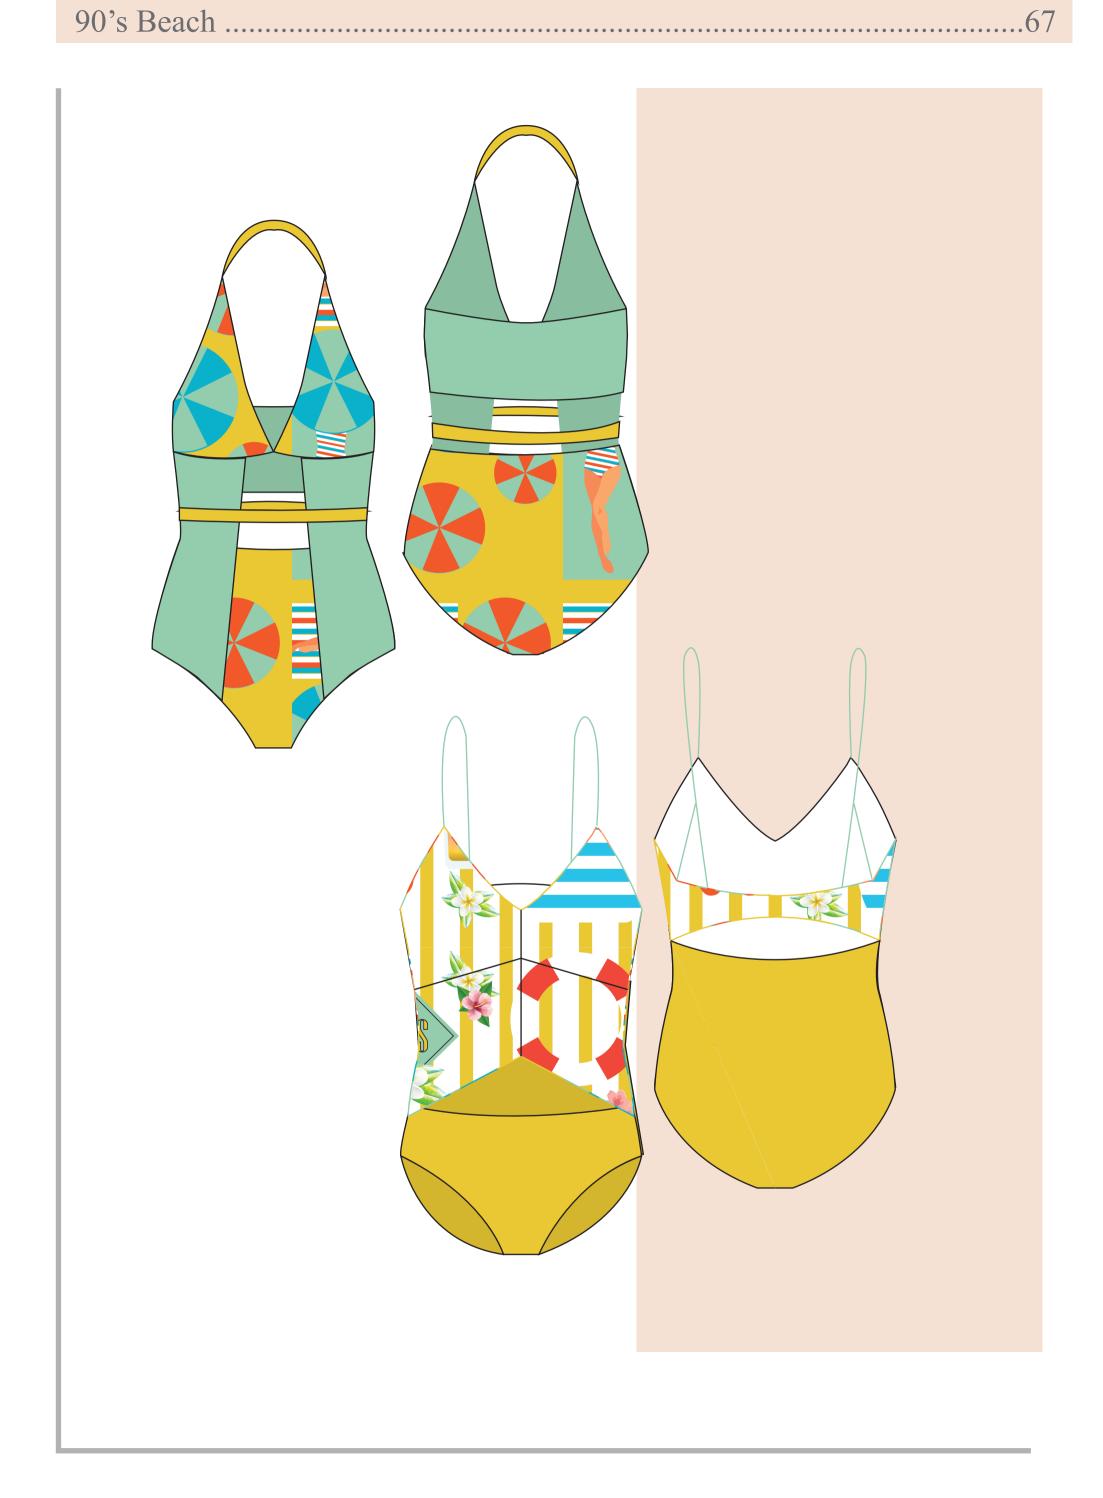

# Exotic Animals .....

Inspiring from the sea side people of the 80's. Getting inspired from the beaches and their laidback lifestyle. The collection was ranged to a swimwear collection with prints developed from the beach views and beachy things like tote bags, swimming hoop and flip flops. The colours staying to the bright beachy colours with hints of chrome yellows to give the 80's vibe.

#### 90's Beach .....