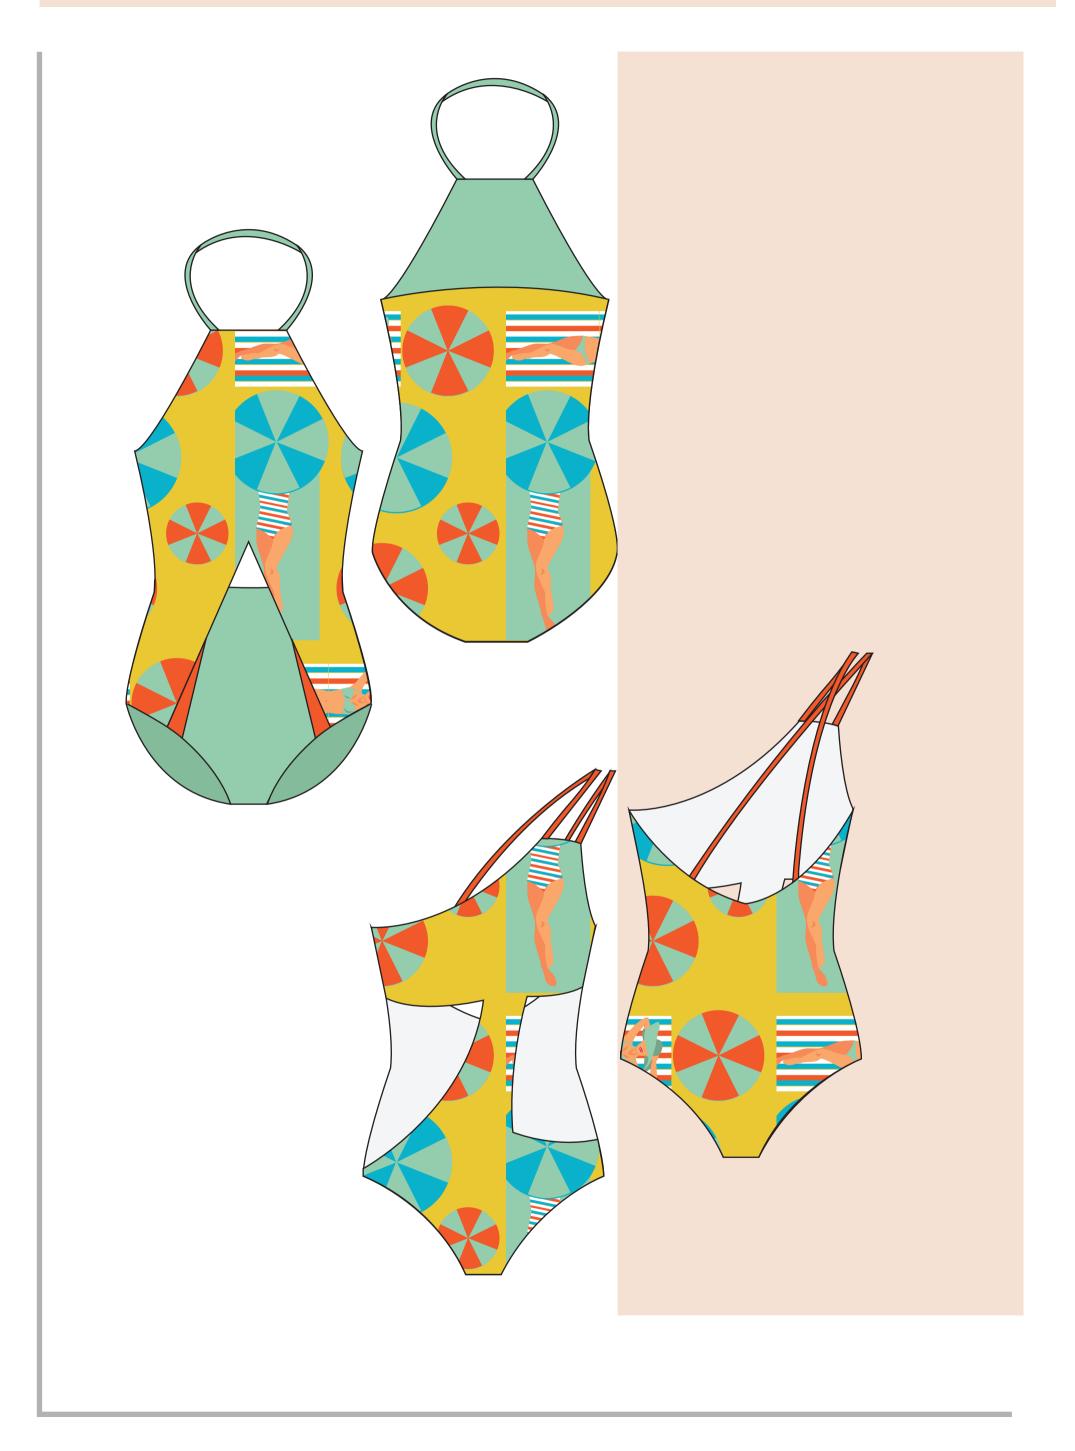

# Exotic Animals .....

Inspiring from the sea side people of the 80's. Getting inspired from the beaches and their laidback lifestyle. The collection was ranged to a swimwear collection with prints developed from the beach views and beachy things like tote bags, swimming hoop and flip flops. The colours staying to the bright beachy colours with hints of chrome yellows to give the 80's vibe.

#### 90's Beach .....