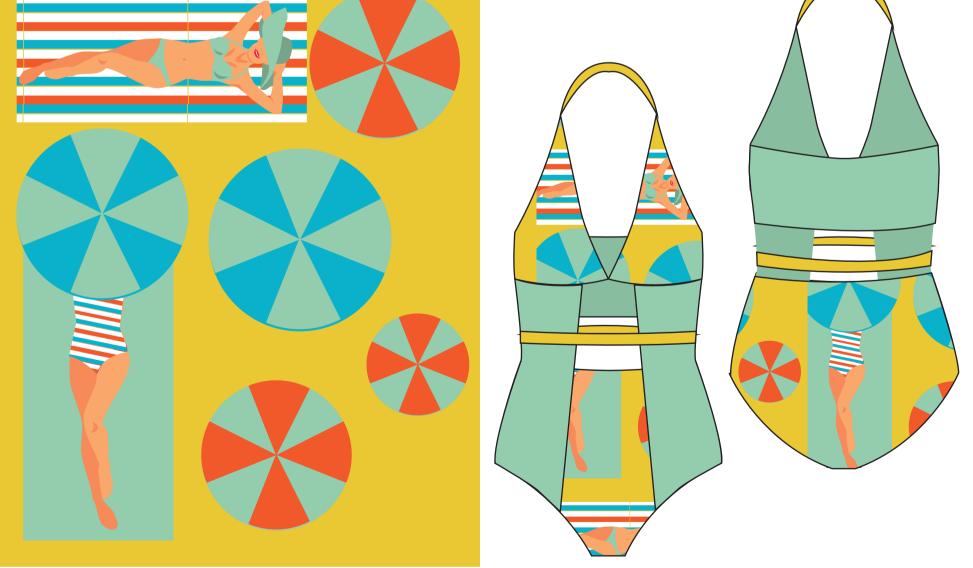

# Exotic Animals .....

Inspiring from the sea side people of the 80's. Getting inspired from the beaches and their laidback lifestyle. The collection was ranged to a swimwear collection with prints developed from the beach views and beachy things like tote bags, swimming hoop and flip flops. The colours staying to the bright beachy colours with hints of chrome yellows to give the 80's vibe.

#### 90's Beach .....