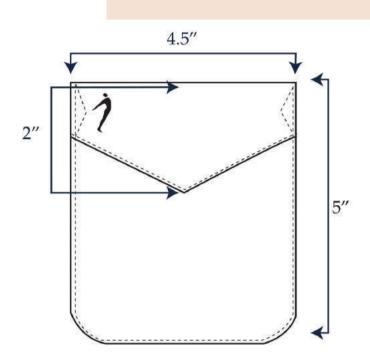

#### Tech pack-Pocket Detail.....

### Tech pack-Grading Chart.....

| POM                                                                                                            | DECRIPTION                                                      | S                                                                                                              | Μ           | L                                                                                                                                                                                                                                                                                                                                                                                                                                                                                                                                                                                                                                                                                                   | XL          |
|----------------------------------------------------------------------------------------------------------------|-----------------------------------------------------------------|----------------------------------------------------------------------------------------------------------------|-------------|-----------------------------------------------------------------------------------------------------------------------------------------------------------------------------------------------------------------------------------------------------------------------------------------------------------------------------------------------------------------------------------------------------------------------------------------------------------------------------------------------------------------------------------------------------------------------------------------------------------------------------------------------------------------------------------------------------|-------------|
| 1 BL-00                                                                                                        | BODY LENGTH AT CENTER FRONT                                     | 25 1\2"                                                                                                        | 26 1\2"     | 27 1\2"                                                                                                                                                                                                                                                                                                                                                                                                                                                                                                                                                                                                                                                                                             | 28 1\2"     |
| 2 BL-01                                                                                                        | BODY LENGTH AT CENTRE BACK                                      | 28 1\2"                                                                                                        | 29 1\2"     | 30 1\2"                                                                                                                                                                                                                                                                                                                                                                                                                                                                                                                                                                                                                                                                                             | 31 1\2"     |
| 3 BL-02                                                                                                        | BODY LENGTH FROM HIGH POINT SHOULDER-FRONT                      | 28 1\2"                                                                                                        | 29 1\2"     | 30 1\2"                                                                                                                                                                                                                                                                                                                                                                                                                                                                                                                                                                                                                                                                                             | 31 1\2"     |
| 4 BL-03                                                                                                        | BODY LENGTH FROM HIGHT POINT SHOULDER -BACK                     | 28 1\2"                                                                                                        | 29 1\2"     | 30 1\2"                                                                                                                                                                                                                                                                                                                                                                                                                                                                                                                                                                                                                                                                                             | 31 1\2"     |
| 5 WP                                                                                                           | WAIST PLACEMENT FROM HIPS                                       | 13 3\4"                                                                                                        | 14 3\4"     | 15 3\4"                                                                                                                                                                                                                                                                                                                                                                                                                                                                                                                                                                                                                                                                                             | 16 3\4"     |
| 6 SHD-00                                                                                                       | SHOULDER DROP-FRONT                                             | 1"                                                                                                             | 1"          | 1"                                                                                                                                                                                                                                                                                                                                                                                                                                                                                                                                                                                                                                                                                                  | 1"          |
| 7 SHD-01                                                                                                       | SHOULDER DROP-BACK                                              | 1"                                                                                                             | 1"          | 1"                                                                                                                                                                                                                                                                                                                                                                                                                                                                                                                                                                                                                                                                                                  | 1"          |
| 8 ND-00                                                                                                        | NECK DROP-FRONT                                                 | 4 1\2"                                                                                                         | 5"          | 5 1\2"                                                                                                                                                                                                                                                                                                                                                                                                                                                                                                                                                                                                                                                                                              | 6"          |
| 9 ND-01                                                                                                        | NECK DROP-BACK                                                  | 1 1\2"                                                                                                         | 1 1\2"      | 1 1\2"                                                                                                                                                                                                                                                                                                                                                                                                                                                                                                                                                                                                                                                                                              | 1 1\2"      |
| 10 YH-00                                                                                                       | YOKE HEIGHT FROM HPS-FRONT                                      | 1 1\2"                                                                                                         | 1 1\2"      | 1 1\2"                                                                                                                                                                                                                                                                                                                                                                                                                                                                                                                                                                                                                                                                                              | 1 1\2"      |
| 11 YH-01                                                                                                       | YOKE HEIGHT FROM HPS-BACK                                       | 3 1\2"                                                                                                         | 4 "         | 4 1\2"                                                                                                                                                                                                                                                                                                                                                                                                                                                                                                                                                                                                                                                                                              | 5"          |
| 12 YH-02                                                                                                       | YOKE HEIGHT FROM CENTRE BACK                                    | 3 1\2"                                                                                                         | 4 "         | 4 1\2"                                                                                                                                                                                                                                                                                                                                                                                                                                                                                                                                                                                                                                                                                              | 5"          |
| 13 PKL-00                                                                                                      | PLACKET LENGTH                                                  | 25"                                                                                                            | 26"         | 27"                                                                                                                                                                                                                                                                                                                                                                                                                                                                                                                                                                                                                                                                                                 | 28"         |
| 14 AH-ST                                                                                                       | ARMHOLE-STRAIGHT                                                | 9"                                                                                                             | 10"         | 11"                                                                                                                                                                                                                                                                                                                                                                                                                                                                                                                                                                                                                                                                                                 | 12"         |
| 15 SLL                                                                                                         | SLEEVE LENGTH INCLUDING CUFF                                    | 31"                                                                                                            | 32"         | 33"                                                                                                                                                                                                                                                                                                                                                                                                                                                                                                                                                                                                                                                                                                 | 34"         |
| 16 SL00-H                                                                                                      | SLEEVE PLACKET HEIGHT                                           | 5"                                                                                                             | 6"          | 7"                                                                                                                                                                                                                                                                                                                                                                                                                                                                                                                                                                                                                                                                                                  | 8"          |
| 17 SL01-H                                                                                                      | CUFF HEIGHT                                                     | 2 1\4"                                                                                                         | 2 1\2"      | 2 3\4"                                                                                                                                                                                                                                                                                                                                                                                                                                                                                                                                                                                                                                                                                              | 3"          |
| 18 B\C\H                                                                                                       | BICEP\CAP HEIGHT                                                | 5"                                                                                                             | 5"          | 5"                                                                                                                                                                                                                                                                                                                                                                                                                                                                                                                                                                                                                                                                                                  | 5"          |
| 19 ASH                                                                                                         | ACROSS SHOULDER                                                 | 17"                                                                                                            | 18 1\2"     | 19"                                                                                                                                                                                                                                                                                                                                                                                                                                                                                                                                                                                                                                                                                                 | 19 1\2"     |
| 20 ACH-00                                                                                                      | ACROSS CHEST-MIDPOINT OF ARMHOLE TO MIDPOINT OF ARMHOLE (FRONT) | 16 3\4"                                                                                                        | 17"         | 17 1\2"                                                                                                                                                                                                                                                                                                                                                                                                                                                                                                                                                                                                                                                                                             | 17 3\4"     |
| 21 ACH-01                                                                                                      | ACROSS CHEST-MIDPOINT OF ARMHOLE TO MIDPOINT OF ARMHOLE (BACK)  | 16 3\4"                                                                                                        | 17"         | 17 1\2"                                                                                                                                                                                                                                                                                                                                                                                                                                                                                                                                                                                                                                                                                             | 17 3\4"     |
| 22 NW                                                                                                          | NECK WIDTH                                                      | 6"                                                                                                             | 6"          | 6"                                                                                                                                                                                                                                                                                                                                                                                                                                                                                                                                                                                                                                                                                                  | 6"          |
| 23 PK-W                                                                                                        | PLACKET WIDTH                                                   | 1"                                                                                                             | 1"          | 1"                                                                                                                                                                                                                                                                                                                                                                                                                                                                                                                                                                                                                                                                                                  | 1"          |
| 24 CHC                                                                                                         | CHEST CIRCUMFRENCE                                              | 43"                                                                                                            | 45"         | 47"                                                                                                                                                                                                                                                                                                                                                                                                                                                                                                                                                                                                                                                                                                 | 49"         |
| 25 WC                                                                                                          | WAIST CIRCUMFERENCE                                             | 40"                                                                                                            | 42"         | 44"                                                                                                                                                                                                                                                                                                                                                                                                                                                                                                                                                                                                                                                                                                 | 46"         |
| 26 SWC                                                                                                         | SWEEP\BOTTOM CIRCUMFERENCE                                      | 42"                                                                                                            | 44"         | 46"                                                                                                                                                                                                                                                                                                                                                                                                                                                                                                                                                                                                                                                                                                 | 48"         |
| 27 AH-CU                                                                                                       | ARMHOLE CURVE                                                   | 21"                                                                                                            | 20"         | 22.5"                                                                                                                                                                                                                                                                                                                                                                                                                                                                                                                                                                                                                                                                                               | 23"         |
|                                                                                                                | SLEEVE\CUFF OPENING                                             | 4"                                                                                                             | 4"          | 5"                                                                                                                                                                                                                                                                                                                                                                                                                                                                                                                                                                                                                                                                                                  | 5"          |
| 29 NC                                                                                                          | NECK CIRCUMFERENCE                                              | 15"                                                                                                            | 15 1\2"     | 16"                                                                                                                                                                                                                                                                                                                                                                                                                                                                                                                                                                                                                                                                                                 | 16 1\2"     |
| 30 COO-H                                                                                                       | COLLAR HEIGHT AT CENTER BACK                                    | 3"                                                                                                             | 3"          | 3"                                                                                                                                                                                                                                                                                                                                                                                                                                                                                                                                                                                                                                                                                                  | 3"          |
| 31 C01-H                                                                                                       | COLLAR BAND HEIGHT AT CENTER BACK                               | 1 1\2"                                                                                                         | 1 1\2"      | 1 1\2"                                                                                                                                                                                                                                                                                                                                                                                                                                                                                                                                                                                                                                                                                              | 1 1\2"      |
| 32 COO-PT                                                                                                      | COLLAR POINT                                                    | 2 1\4"                                                                                                         | 2 1\4"      | 2 1\4"                                                                                                                                                                                                                                                                                                                                                                                                                                                                                                                                                                                                                                                                                              | 2 1\4"      |
| 33 COO-L                                                                                                       | COLLAR LENGTH                                                   | 16"                                                                                                            | 16 1\2"     | 17"                                                                                                                                                                                                                                                                                                                                                                                                                                                                                                                                                                                                                                                                                                 | 17 1\2"     |
| 34 C01-L                                                                                                       | COLLAR BAND LENGTH                                              | 17"                                                                                                            | 17 1\2"     | 18"                                                                                                                                                                                                                                                                                                                                                                                                                                                                                                                                                                                                                                                                                                 | 18 1\2"     |
| 35 PC-H                                                                                                        | POCKET HEIGHT                                                   | 5 1\2"                                                                                                         | 5 1\2"      | 5 1\2"                                                                                                                                                                                                                                                                                                                                                                                                                                                                                                                                                                                                                                                                                              | 5 1\2"      |
| 36 PC-W                                                                                                        | POCKET WIDTH                                                    | 4 1\2"                                                                                                         | 4 1\2"      | 4 1\2"                                                                                                                                                                                                                                                                                                                                                                                                                                                                                                                                                                                                                                                                                              | 4 1\2"      |
| 37 PC-P                                                                                                        | POCKET PLACEMENT                                                | 9"                                                                                                             | 9"          | 9"                                                                                                                                                                                                                                                                                                                                                                                                                                                                                                                                                                                                                                                                                                  | 9"          |
| 38 BTTN00                                                                                                      | FIRST BUTTON PLACEMENT ON PLACKET FROM HPS                      | 6 1\2"                                                                                                         | 6 1\2"      | 6 1\2"                                                                                                                                                                                                                                                                                                                                                                                                                                                                                                                                                                                                                                                                                              | 6 1\2"      |
| 39 BTTN01                                                                                                      | FIRST BUTTON PLACEMENT ON PLACKET FROM THES                     | 3 1\2"                                                                                                         | 3 1\2"      | 3 1\2"                                                                                                                                                                                                                                                                                                                                                                                                                                                                                                                                                                                                                                                                                              | 3 1\2"      |
| 40 BTTN02                                                                                                      | SECOND BUTTON PLACEMENT ON PLACKET AT CENTER FROM               | 3"                                                                                                             | 3"          | 3"                                                                                                                                                                                                                                                                                                                                                                                                                                                                                                                                                                                                                                                                                                  | 3"          |
| 40 BTTN02<br>41 BTTN03                                                                                         | LAST BUTTON PLACEMENT ON PLACKET FROM SWEEP\BOTTOM              | 5<br>5 1\2"                                                                                                    | 5<br>5 1\2" | 5<br>5 1\2"                                                                                                                                                                                                                                                                                                                                                                                                                                                                                                                                                                                                                                                                                         | 5<br>5 1\2" |
| 41 BTTN03<br>42 BTTN04                                                                                         | FIRST BUTTON PLACEMENT ON PLACKET PROM SWEEP (BOTTOM)           | 3 1\2"                                                                                                         | 3 1\2"      | 3 1\2"                                                                                                                                                                                                                                                                                                                                                                                                                                                                                                                                                                                                                                                                                              | 3 1\2"      |
| 42 BTTN04<br>43 BTTN05                                                                                         | FIRST BUTTON PLACEMENT ON SLEEVE PLACKET                        | 1\2"                                                                                                           | 1\2"        | 1\2"                                                                                                                                                                                                                                                                                                                                                                                                                                                                                                                                                                                                                                                                                                | 1\2"        |
| the second s | SECOND BUTTON PLACEMENT ON CUFF FROM FIRST BUTTON               | the second s |             | and the second se |             |
| 44 BTTN06                                                                                                      | SECOND BUTTON PLACEMENT ON COFF FROM FIRST BUTTON               | 1 1\2"                                                                                                         | 1 1\2"      | 1 1\2"                                                                                                                                                                                                                                                                                                                                                                                                                                                                                                                                                                                                                                                                                              | 1 1\2"      |