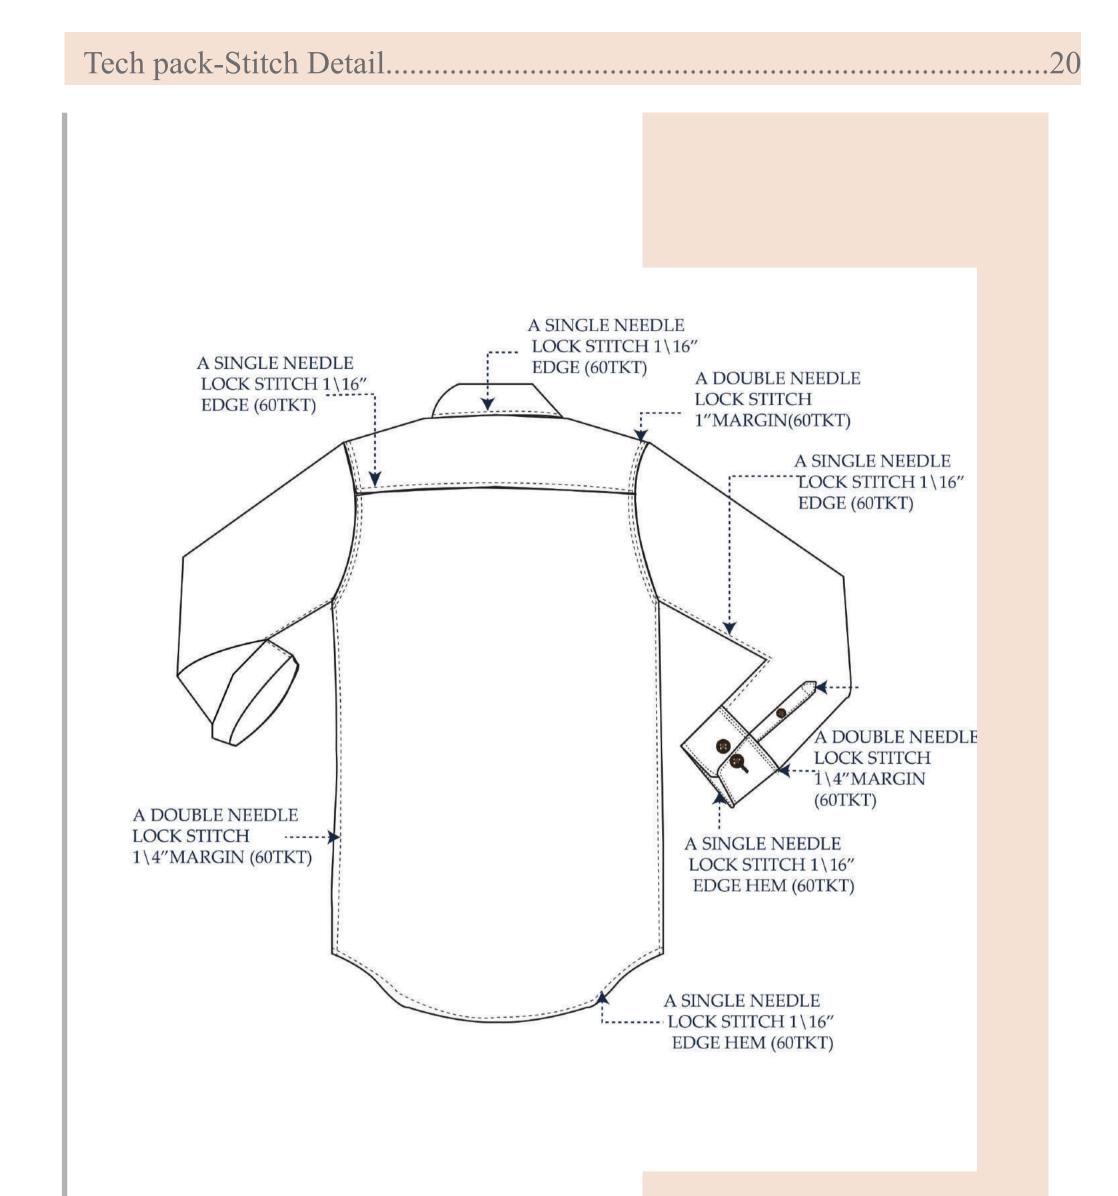

### TECH PACK

#### Tech pack.....

Taking a shirt from the Indian Terrain AW'16 Madras Plaid collection and has created the weave of the shirt and replicated it to create the technical pack of the shirt and a different colour way. The details of the shirt are being in emphasized in every page of the tech pack.