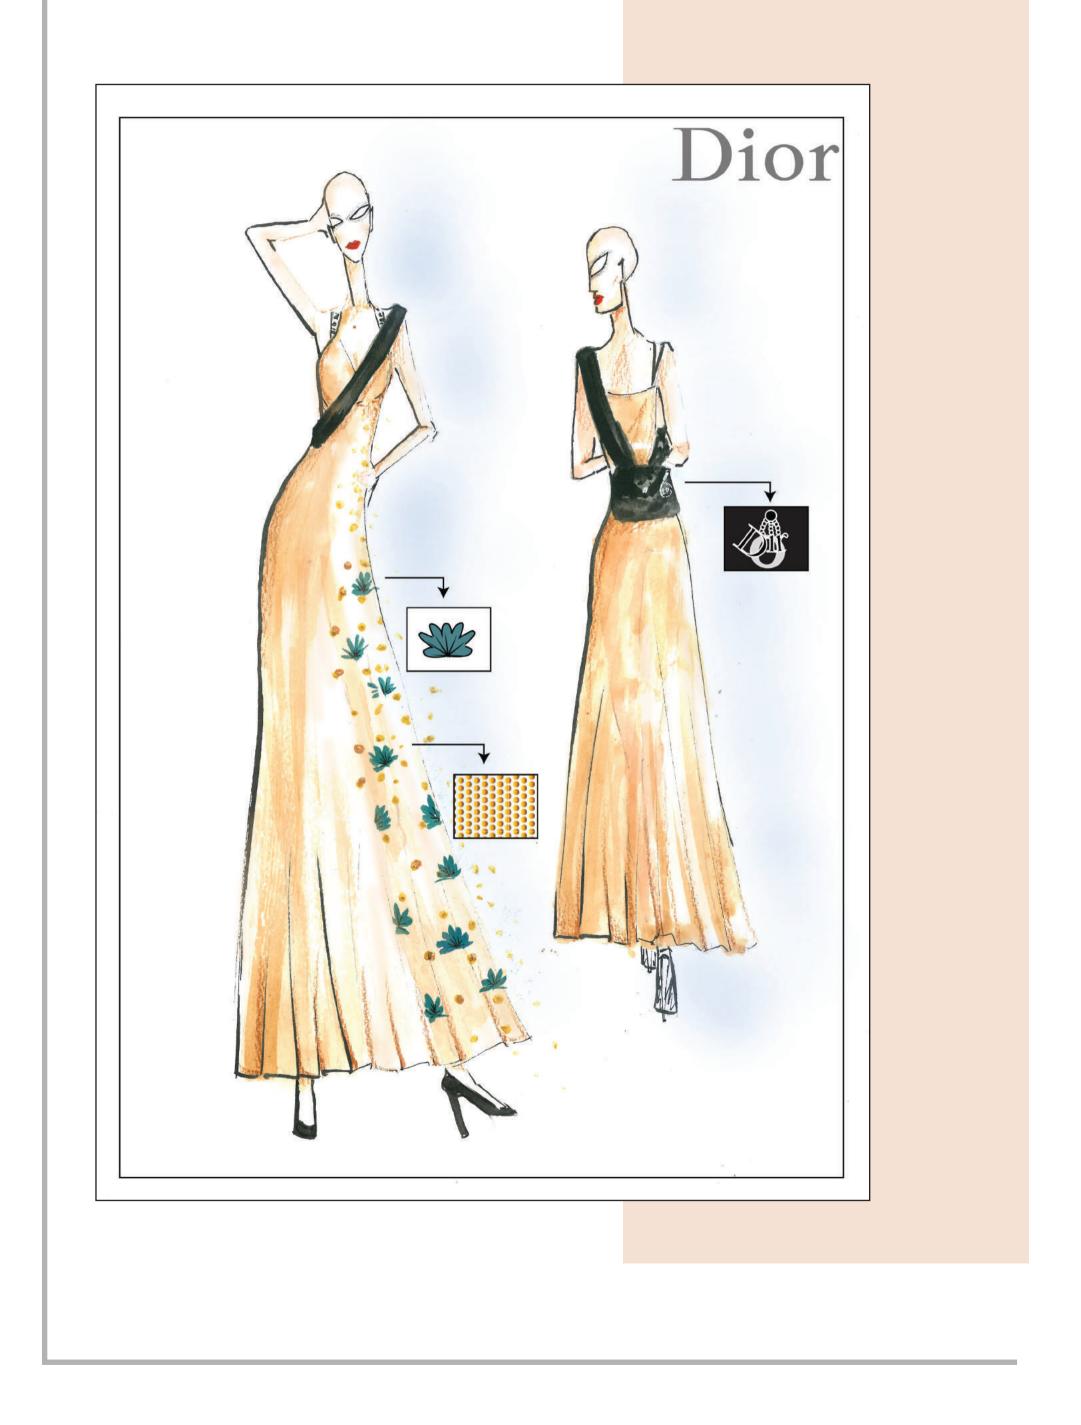

## DIOR SS18

|  | <br> |  | <br> |      | <br> | <br> | <br> |  |
|--|------|--|------|------|------|------|------|--|
|  |      |  |      |      |      |      |      |  |
|  |      |  |      |      |      |      |      |  |
|  | <br> |  |      |      |      |      |      |  |
|  |      |  |      |      |      |      |      |  |
|  |      |  |      |      |      |      |      |  |
|  |      |  |      |      |      |      |      |  |
|  |      |  |      |      |      |      |      |  |
|  |      |  |      |      |      |      |      |  |
|  |      |  |      |      |      |      |      |  |
|  |      |  |      |      |      |      |      |  |
|  | <br> |  |      | <br> | <br> | <br> |      |  |
|  |      |  |      |      |      |      |      |  |
|  |      |  |      |      |      |      |      |  |
|  | <br> |  |      |      |      |      |      |  |

Taking inspiration from the iconic new look of Dior that includes the bar jacket and accentuated hip line dress mixed with the taste of Maria Grazia's spring collection to create a sutle collections with embrodieries inspired from the tarot cards and nature embedded with tiny star and moon like gold and silver embrodiery. Only taking the most subtle and gentle colours of monochrome and beige with the air like chiffon, cotton and tulle to create beautiful and delicate transparency and feminine touch to the whole collection. hand painted with Indian ink with beautiful and dull strokes of the rounded edge brush. And finally and intrucately done embrodieries with acrylic with a fine tip brush to create the beautiful embrodiers of the season.