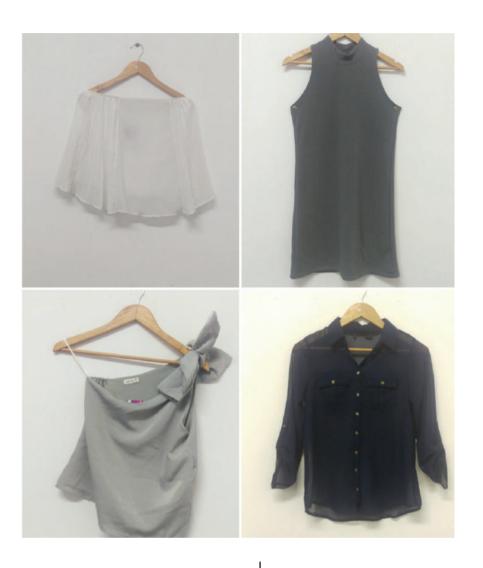

Step 1: All the garments chosen are tops. All the garments were ripped off from seam to seam and the stripes were cut off.

- Step 2: For the 1st exploration, the first exploration is the lace applique. The stripes were cut in grey, white and blue.
- Step 3: The base fabric was pierced to create holes in the fabric to insert the stripes of fabrics.

Step 4: The fabrics that are made into stripes and are pushed into the holes that are put in the base.

Step 5: The fabrics are formed into loops and knotted in the bottom.

- Step 1: All the garments collected are ripped from seam to seam.
- Step 2: The garments are made into stripes.
- Step 3: For the exploration: the stripes are folded twice on itself and made a straight stitch.
- Step 4: The stripes were sticthed in a manner to create this lace applique.
- Step 5: For the 2nd exploration: the second exploration is a braided weave, we need the same stripes for this as well.
- Step 6: The stripes were braided and sticthed in the end so it does not unravel.
- Step 7: The base of the fabric is amrked for 1/2 inch from the strat to the end and holes are made in the base fabric.
- Step 8:The braided parts is weaved in the base fabric.

Step 1: The garments are the one blue pant, 1 top and 1/2 m of the overstocked fabric. All the garments were deconstructed from seam to seam. Step 2: The smaller pieces of the garment like the sleeves, yoke, waistband, straps and pockets were tossed away. The garments were trimmed to create a perfect rectangle and were attched together to form a long piece of fabric. Step 3: The patterns were traced on to the fabric and is sticthed as usual.