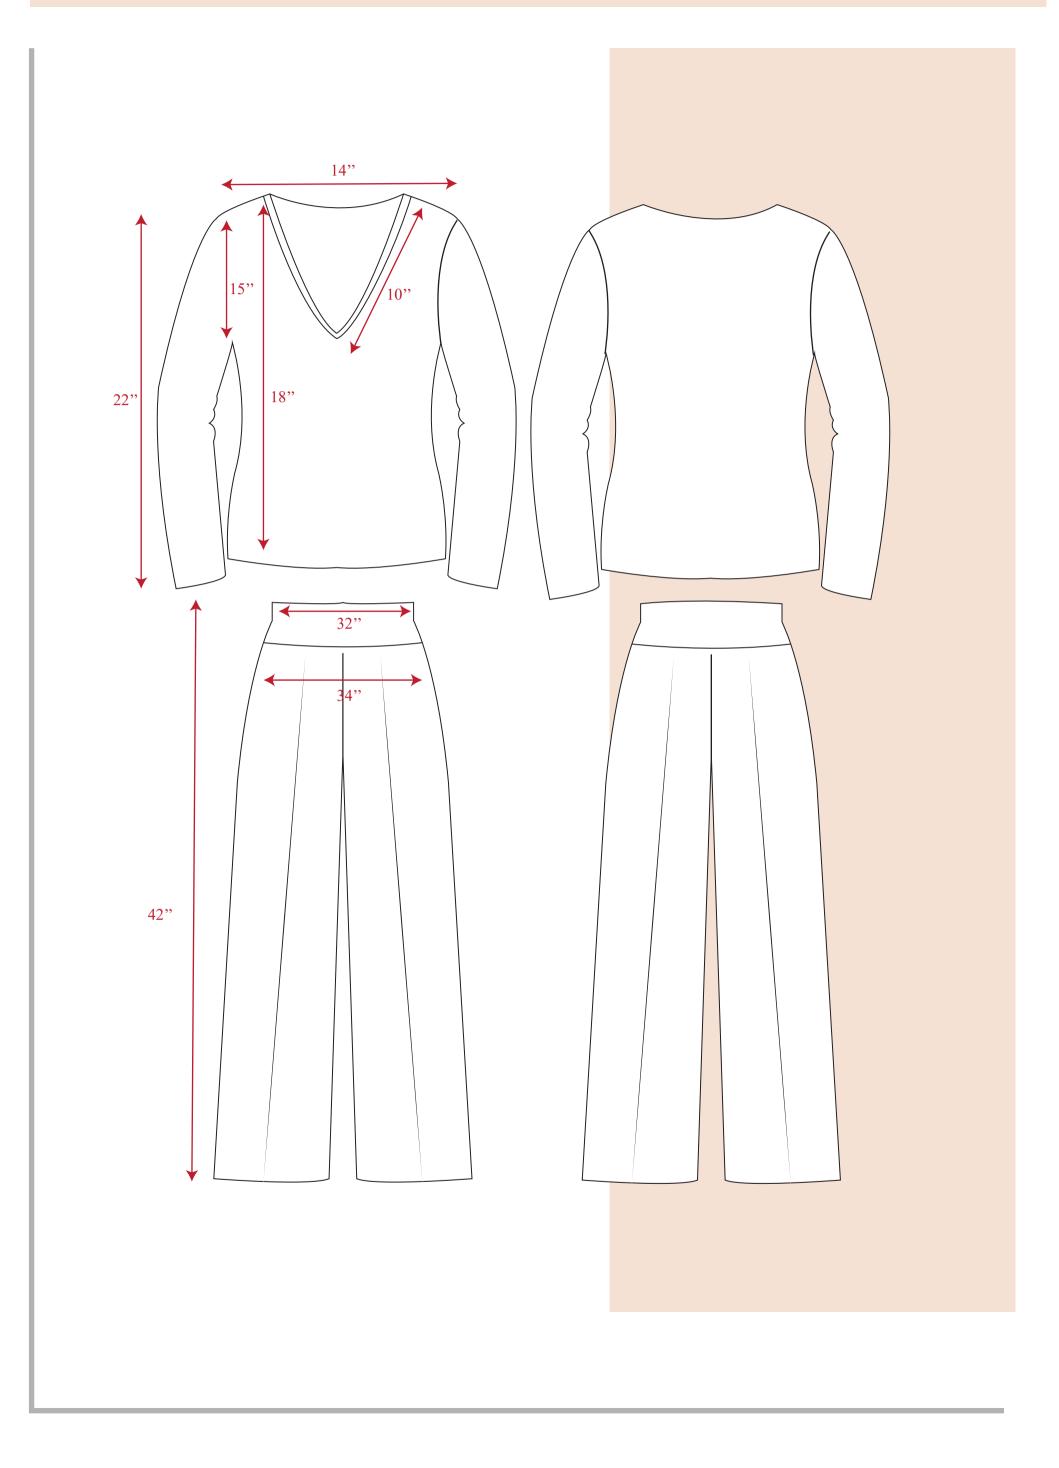

# EXOCTIC ANIMALS

|      | <br> |  |      | <br> |      |      |  |      |  |
|------|------|--|------|------|------|------|--|------|--|
|      |      |  |      |      |      |      |  |      |  |
| <br> | <br> |  | <br> | <br> | <br> | <br> |  | <br> |  |
|      |      |  |      |      |      |      |  |      |  |
|      |      |  |      |      |      |      |  |      |  |
|      |      |  |      |      |      |      |  |      |  |
|      |      |  |      |      |      |      |  |      |  |

Inspiring from the animal prints to create a fusioned collection with funky animal prints mixed together to create a contemporary collection of prints. The collection was made into a resort wear with these prints mixed together in each garment. The colours are inpired from the bright summer days and giving muted pastel shades for depth.