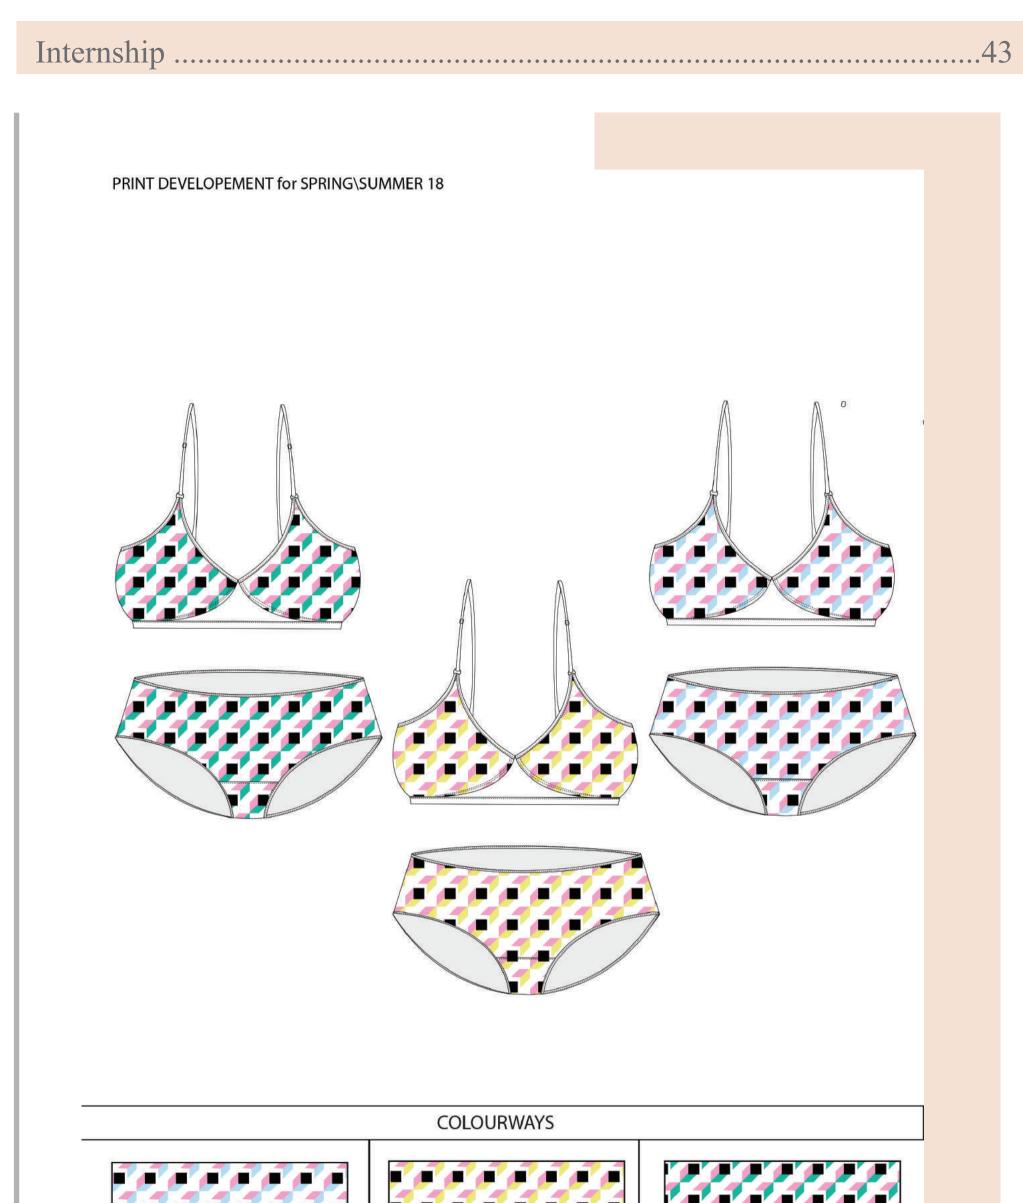

# Internship .....

PRINT DEVELOPEMENT for SPRING\SUMMER 18

# Internship .....

PRINT DEVELOPEMENT for SPRING\SUMMER 18

..45

PRINT DEVELOPEMENT for SPRING\SUMMER 18

COLOURWAYS

| FABRIC | THREAD                        | STRAP                         | FABRIC | THREAD                     | STRAP                      | FABRIC | THREAD             | STRAP              |
|--------|-------------------------------|-------------------------------|--------|----------------------------|----------------------------|--------|--------------------|--------------------|
|        | 14-4620<br>ISLAND<br>PARADISE | 14-4620<br>ISLAND<br>PARADISE |        | 14-4102<br>GLACIER<br>GRAY | 14-4102<br>GLACIER<br>GRAY |        | 13-0720<br>CUSTARD | 13-0720<br>CUSTARD |
|        |                               |                               |        |                            |                            |        |                    |                    |