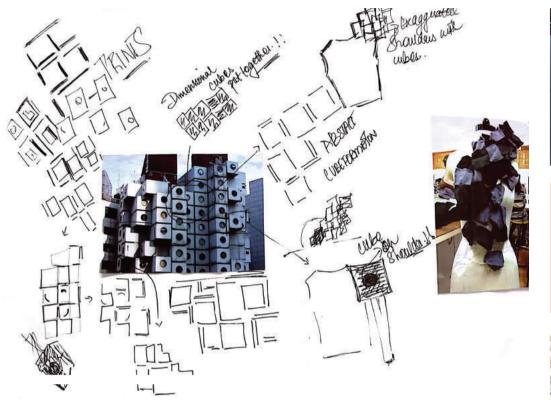

#### Metacubism.....

Metabolism is an Japanese architecture movement evolved after the 2nd world war. The achitectural movement was invented by Kenzo Tange and the whole idea of the architecture is to create a new world with suspending buildings and structures that can be deconstructed and reconstructed. For my concept, I have taken inspireation from the cubic structures of the Nagasin capsule tower, Japan and draped on thecubes on the body where in the stucture was inspired from the other buildings of the architecture. The collection was made into a wearable avant garde collection with work wear silhouettes with flares of masculinity.