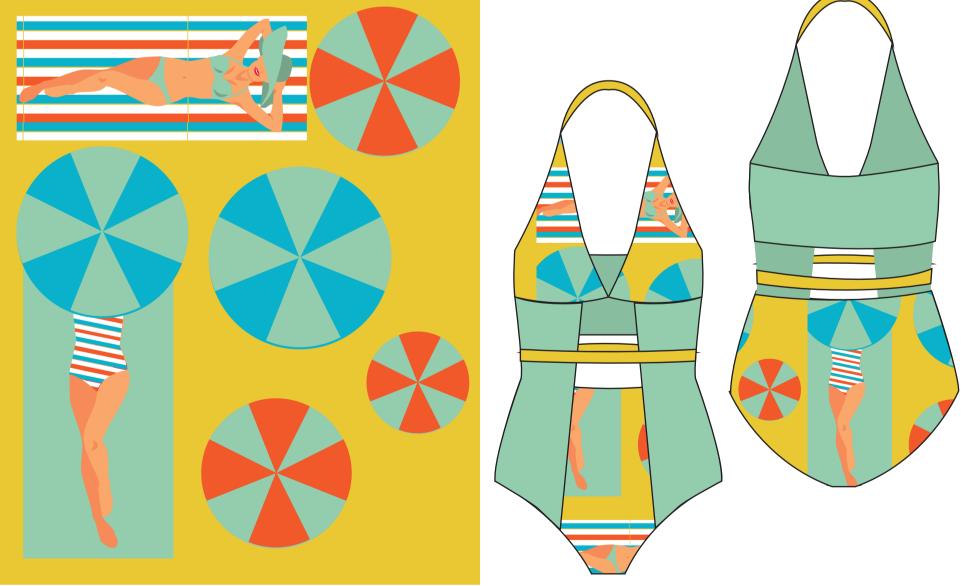

# Exotic Animals .....

Inspiring from the sea side people of the 80's. Getting inspired from the beaches and their laidback lifestyle. The collection was ranged to a swimwear collection with prints developed from the beach views and beachy things like tote bags, swimming hoop and flip flops. The colours staying to the bright beachy colours with hints of chrome yellows to give the 80's vibe.

#### 90's Beach .....