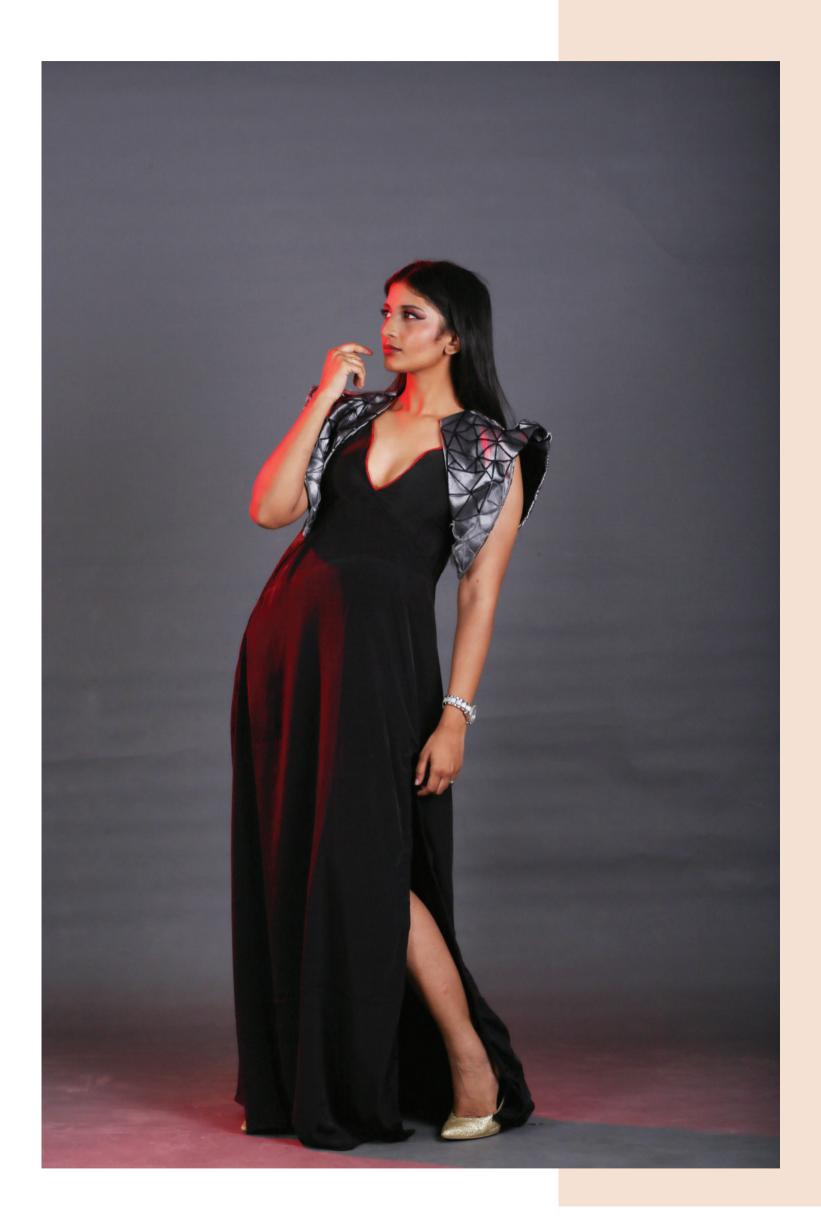

## DECTURE

The geometric , angluar and asymmetrical aesthetci of the deconstructive style of in architecture shown with monochrome, silvers and a hint of red to create bolddness. The more industrial look given to the extended parts of the dress and the deconstructed working made in the garment brings in the beauty of deconstruction. The beauty of randomness and asymmetry creates a more modern look to the design created.