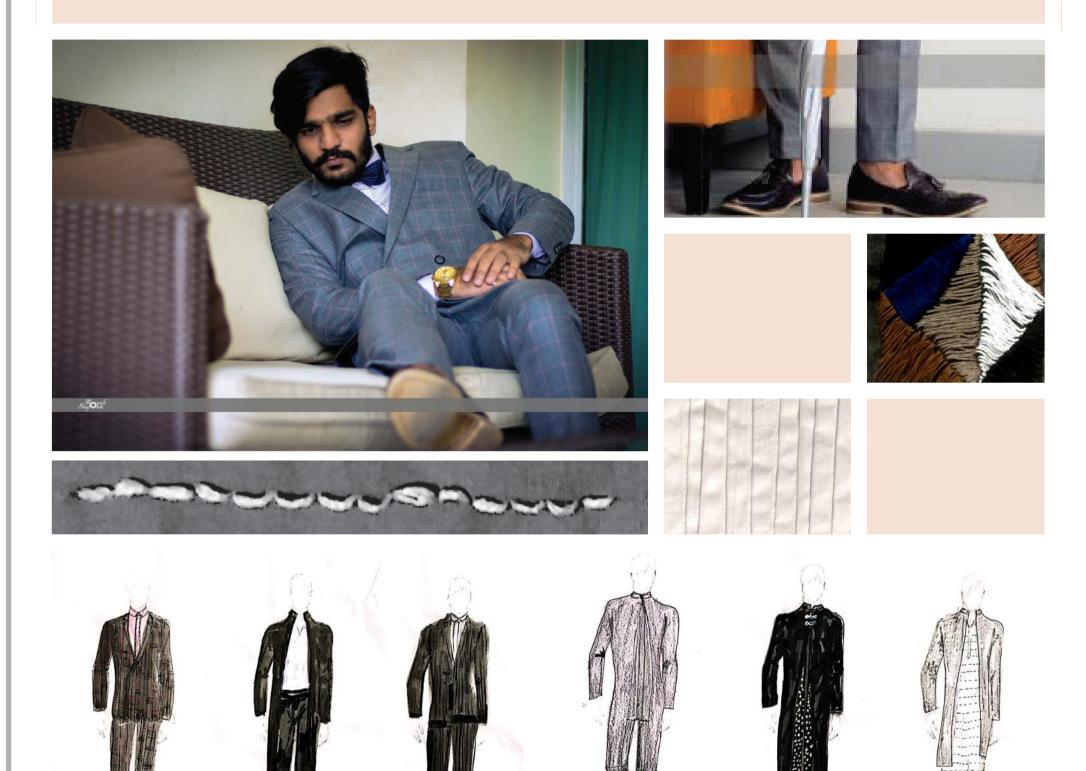

#### Summer in Italy.....

Collabrating with Gabbana.life to create a equisite collection of bespoke western and indian men's wear. Taking inspiration from the WGSN trend SLOW FUTURE and from the mood rustic minimalism the designs and the exploration made. A classic vintage double breasted suit made from a beautiful grey glen plaided fabric with an ankle length pant to add a modern look. The shirt with a mauve blend detail embellished with running stitch in grey to give proportion and balance. The whole collection is created keeping in mind the brand's style of creating a timeless and classic garment that men adorn to wear.

#### Summer in Italy.....

An exquisite fresqo suit patterned with Glen plaids in beautiful cool grey and a hint of mauve mist directing to the summer colour trends of 2017. The suit is styled with a Giza cotton shirt with running stitch details on the placket. Inspired from PITTI UOMO and the trend SLOW FUTURE, to create a double breasted suit that suits both the inspirations.