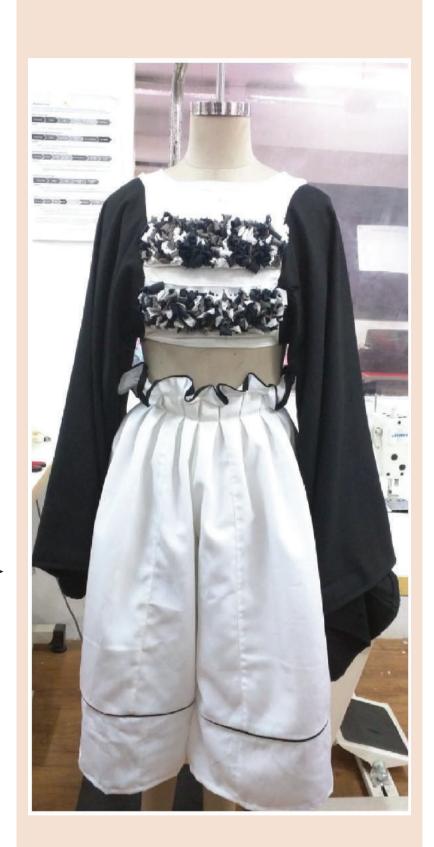

IMPLEMENTING ECONSTRUCTION TO REDUCE THE EFFECTS OF OVERSTOCK GARMENTS FROM FASHION COMPANIES

The concept of deconstruction combined to create awarness about the harms of dumping of overstock garments in landfills. The project has taken forward the idea that it takes about 1000 years to decompose polyeste and polyester blended or based products and to revolutionize the real meaning of deconstruction to make ready- to- wear garments that will use up both these concepts together. The development of the garments were made keeping in mind the mood powerful as deconstruction is all about making a powerful move towards the world of glamourous fashion. The colour was selected with the garments collected from brands.

Step 3: For the top: precisely one shirt was used. The front and back parts of the shirt were traced with the pattern of the crop top. For the sleeves each of the legs of the pant were attached with each other along with the overstocked fabric and the sleeves were draped.

Step 4: For the top: after we have traced for both the sleeve and the top of the garments were sticthed asusal.

Step 5: For the bottom: the other three shirts and the front of the back part of the shirt were attched to each other to create a long piece of fabric. All the extra parts of the armholes and the curves were trimmed into a rectangular piece. The pattern of the cullottes were traced. Step 6: For the bottom: like any other way of stitching a pant, the pant was made.