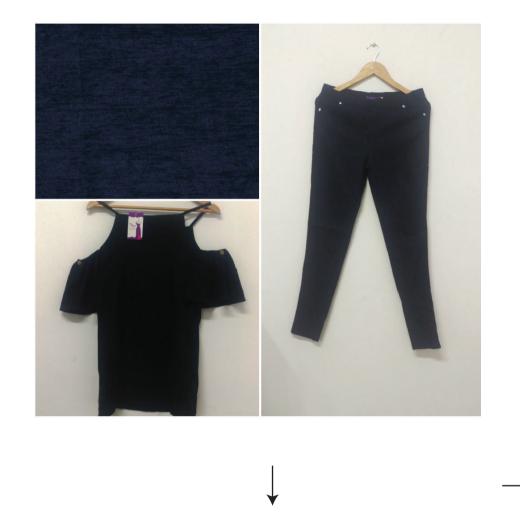

Step 1: The garments that were chosen to make this garment consists of five garments and 1/2m of overstock fabric.

Step 2: First the garments are deconstructed from seam to seam and the smaller parts like the pockets, waistband, collars and rokes were tossed away.

Step 3: For the top: precisely one shirt was used. The front and back parts of the shirt were traced with the pattern of the crop top. For the sleeves each of the legs of the pant were attached with each other along with the overstocked fabric and the sleeves were draped.