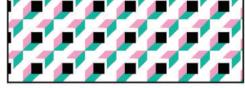

## DECTURE

The geometric , angluar and asymmetrical aesthetci of the deconstructive style of in architecture shown with monochrome, silvers and a hint of red to create bolddness. The more industrial look given to the extended parts of the dress and the deconstructed working made in the garment brings in the beauty of deconstruction. The beauty of randomness and asymmetry creates a more modern look to the design created.