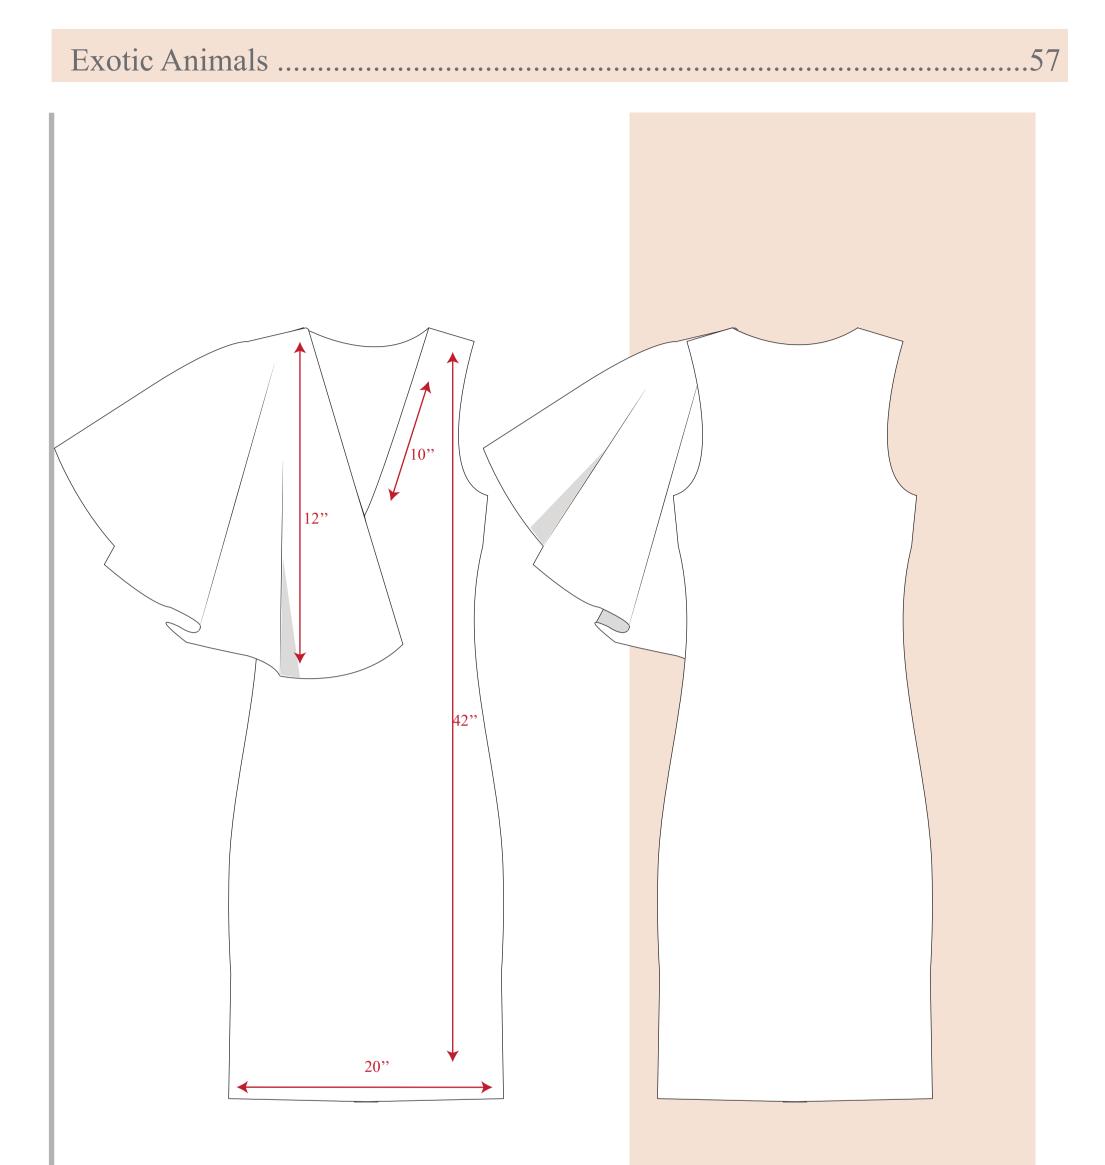

|      |      |  |      |  |
|      |      |  |      |      |      |      |  |      |  |
|      |      |  |      |      |      |      |  |      |  |

Inspiring from the animal prints to create a fusioned collection with funky animal prints mixed together to create a contemporary collection of prints. The collection was made into a resort wear with these prints mixed together in each garment. The colours are inpired from the bright summer days and giving muted pastel shades for depth.



































represents the branches of the tree and how it disappears through the branches.

| Exotic | Animals | • |
|--------|---------|---|
|        |         |   |



### Exotic Animals .....







# Exotic Animals .....



. . . . . . . . . .

# Exotic Animals .....

















Inspiring from the sea side people of the 80's. Getting inspired from the beaches and their laidback lifestyle. The collection was ranged to a swimwear collection with prints developed from the beach views and beachy things like tote bags, swimming hoop and flip flops. The colours staying to the bright beachy colours with hints of chrome yellows to give the 80's vibe.



















#### 90's Beach .....

























# Metacubism



#### Metacubism.....

Metabolism is an Japanese architecture movement evolved after the 2nd world war. The achitectural movement was invented by Kenzo Tange and the whole idea of the architecture is to create a new world with suspending buildings and structures that can be deconstructed and reconstructed. For my concept, I have taken ins