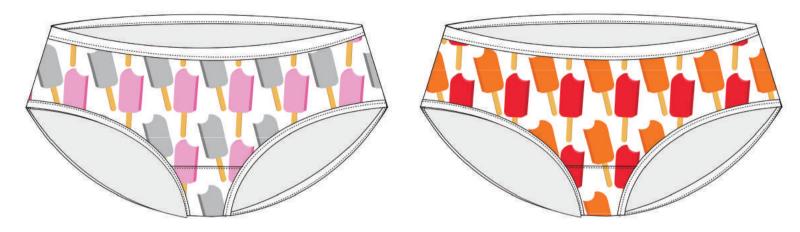

# Internship .....

PRINT DEVELOPEMENT for SPRING\SUMMER 18

# Internship .....

PRINT DEVELOPEMENT for SPRING\SUMMER 18

..45

PRINT DEVELOPEMENT for SPRING\SUMMER 18

COLOURWAYS

| FABRIC | THREAD                        | STRAP                         | FABRIC | THREAD                     | STRAP                      | FABRIC | THREAD             | STRAP              |
|--------|-------------------------------|-------------------------------|--------|----------------------------|----------------------------|--------|--------------------|--------------------|
|        | 14-4620<br>ISLAND<br>PARADISE | 14-4620<br>ISLAND<br>PARADISE |        | 14-4102<br>GLACIER<br>GRAY | 14-4102<br>GLACIER<br>GRAY |        | 13-0720<br>CUSTARD | 13-0720<br>CUSTARD |
|        |                               |                               |        |                            |                            |        |                    |                    |