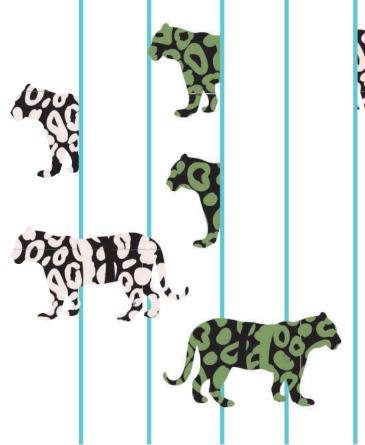

# EXOCTIC ANIMALS

|      | <br> |  |      | <br> |      |      |  |      |  |
|------|------|--|------|------|------|------|--|------|--|
|      |      |  |      |      |      |      |  |      |  |
| <br> | <br> |  | <br> | <br> | <br> | <br> |  | <br> |  |
|      |      |  |      |      |      |      |  |      |  |
|      |      |  |      |      |      |      |  |      |  |
|      |      |  |      |      |      |      |  |      |  |
|      |      |  |      |      |      |      |  |      |  |

Inspiring from the animal prints to create a fusioned collection with funky animal prints mixed together to create a contemporary collection of prints. The collection was made into a resort wear with these prints mixed together in each garment. The colours are inpired from the bright summer days and giving muted pastel shades for depth.