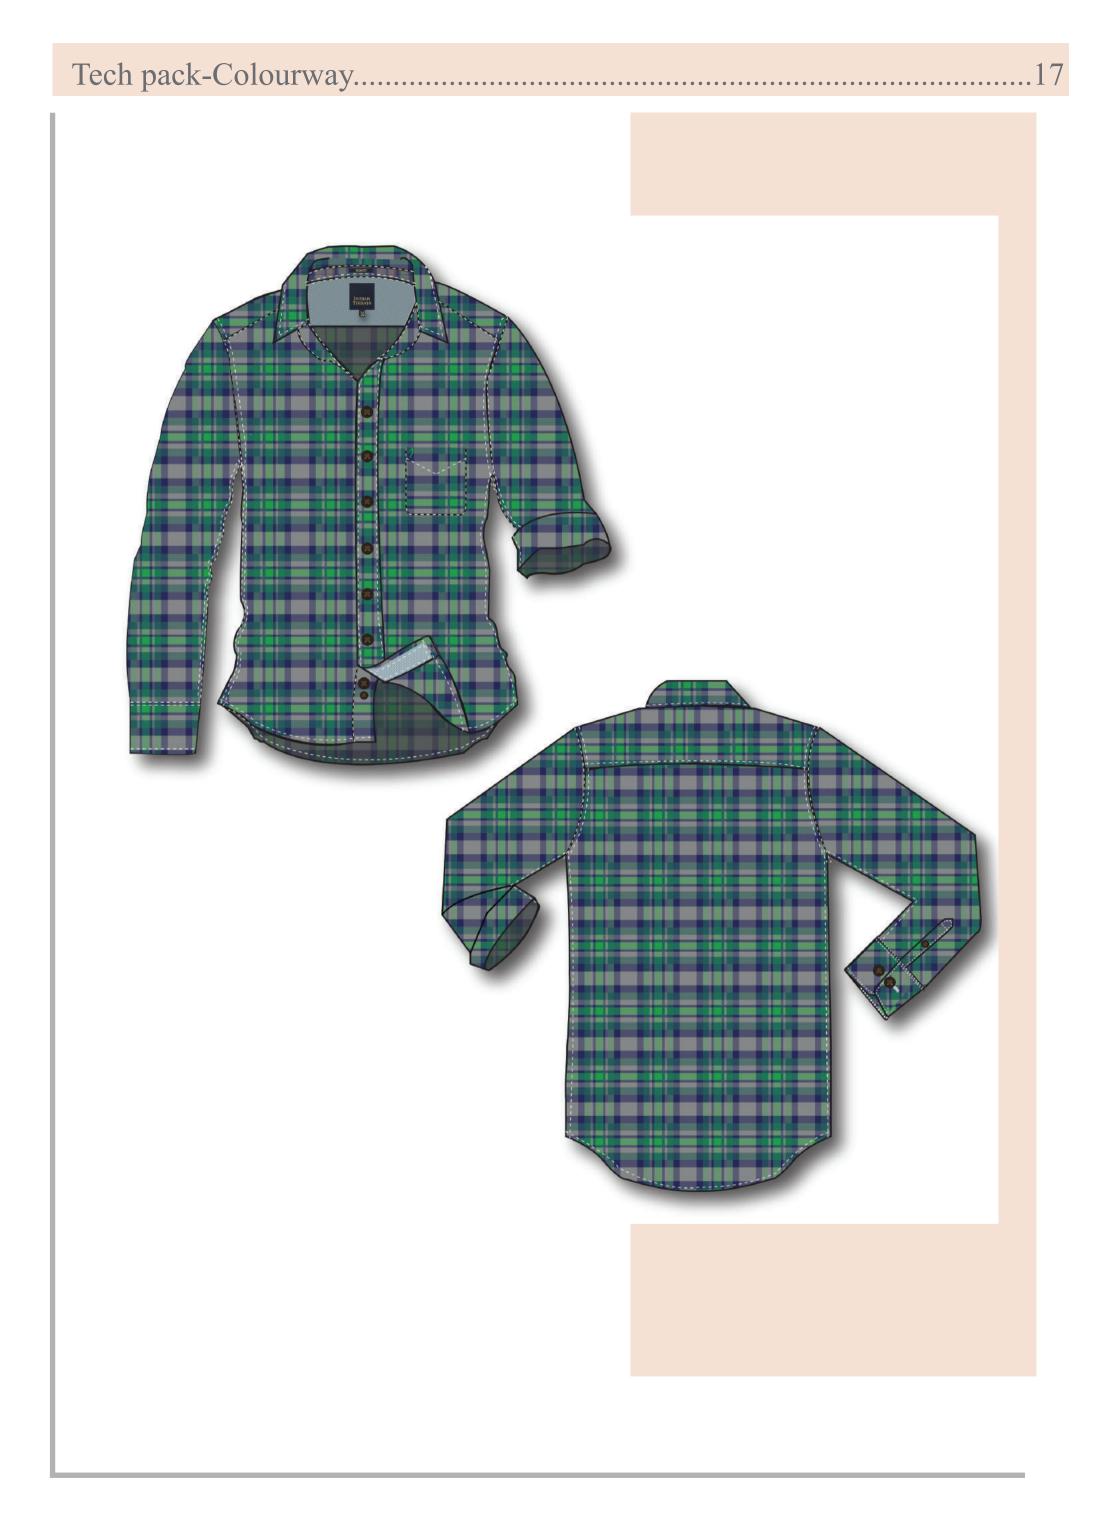

#### Tech pack.....

Taking a shirt from the Indian Terrain AW'16 Madras Plaid collection and has created the weave of the shirt and replicated it to create the technical pack of the shirt and a different colour way. The details of the shirt are being in emphasized in every page of the tech pack.

| Tech pack- Weave detail | Tech | pack- | Weave | detail |  |  | • • |
|-------------------------|------|-------|-------|--------|--|--|-----|
|-------------------------|------|-------|-------|--------|--|--|-----|