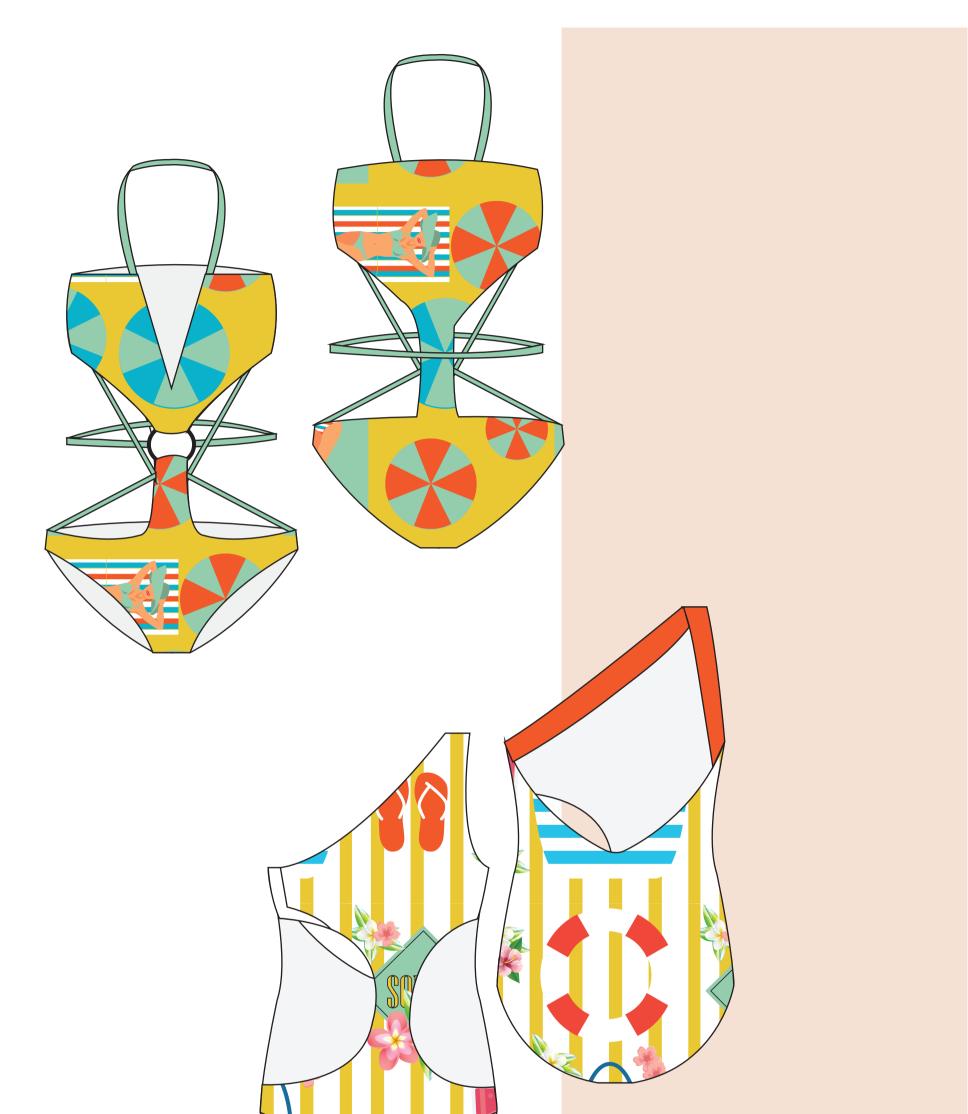

# Exotic Animals .....

Inspiring from the sea side people of the 80's. Getting inspired from the beaches and their laidback lifestyle. The collection was ranged to a swimwear collection with prints developed from the beach views and beachy things like tote bags, swimming hoop and flip flops. The colours staying to the bright beachy colours with hints of chrome yellows to give the 80's vibe.

#### 90's Beach .....