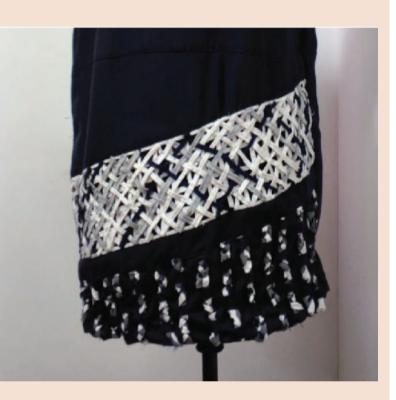

Step 4: The fabrics that are made into stripes and are pushed into the holes that are put in the base.

Step 5: The fabrics are formed into loops and knotted in the bottom.

- Step 1: All the garments collected are ripped from seam to seam.
- Step 2: The garments are made into stripes.
- Step 3: For the exploration: the stripes are folded twice on itself and made a straight stitch.
- Step 4: The stripes were sticthed in a manner to create this lace applique.
- Step 5: For the 2nd exploration: the second exploration is a braided weave, we need the same stripes for this as well.
- Step 6: The stripes were braided and sticthed in the end so it does not unravel.
- Step 7: The base of the fabric is amrked for 1/2 inch from the strat to the end and holes are made in the base fabric.
- Step 8:The braided parts is weaved in the base fabric.

Step 1: The garments are the one blue pant, 1 top and 1/2 m of the overstocked fabric. All the garments were deconstructed from seam to seam. Step 2: The smaller pieces of the garment like the sleeves, yoke, waistband, straps and pockets were tossed away. The garments were trimmed to create a perfect rectangle and were attched together to form a long piece of fabric. Step 3: The patterns were traced on to the fabric and is sticthed as usual.