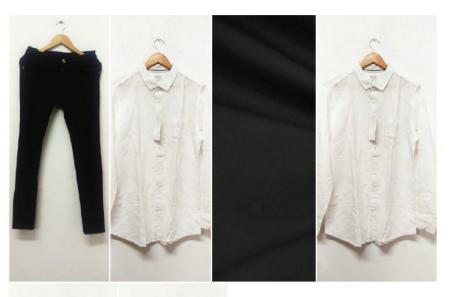

#### Tech pack.....

Taking a shirt from the Indian Terrain AW'16 Madras Plaid collection and has created the weave of the shirt and replicated it to create the technical pack of the shirt and a different colour way. The details of the shirt are being in emphasized in every page of the tech pack.

| Tech pack- Weave detail | Tech | pack- | Weave | detail |  |  | • • |
|-------------------------|------|-------|-------|--------|--|--|-----|
|-------------------------|------|-------|-------|--------|--|--|-----|