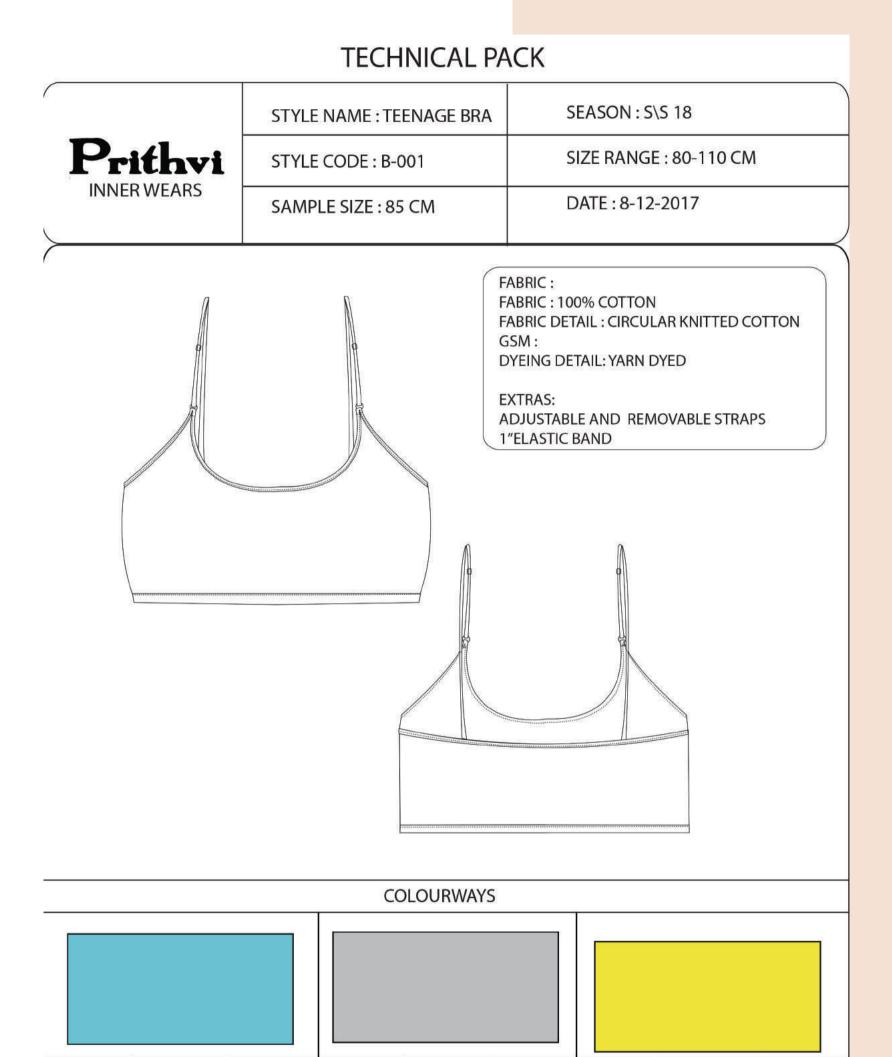

### ..39

| FABRIC                        | THREAD                        | STRAP                         | FABRIC                     | THREAD                     | STRAP                      | FABRIC             | THREAD             | STRAP              |
|-------------------------------|-------------------------------|-------------------------------|----------------------------|----------------------------|----------------------------|--------------------|--------------------|--------------------|
| 14-4620<br>ISLAND<br>PARADISE | 14-4620<br>ISLAND<br>PARADISE | 14-4620<br>ISLAND<br>PARADISE | 14-4102<br>GLACIER<br>GRAY | 14-4102<br>GLACIER<br>GRAY | 14-4102<br>GLACIER<br>GRAY | 13-0720<br>CUSTARD | 13-0720<br>CUSTARD | 13-0720<br>CUSTARD |