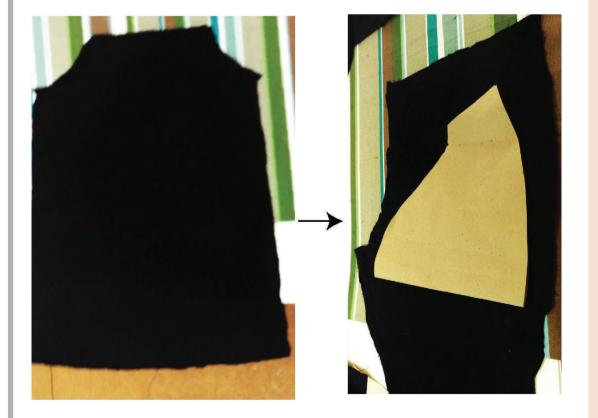

Step 3: For the top: precisely one shirt was used. The front and back parts of the shirt were traced with the pattern of the crop top. For the sleeves each of the legs of the pant were attached with each other along with the overstocked fabric and the sleeves were draped.

Step 4: For the top: after we have traced for both the sleeve and the top of the garments were sticthed asusal.

Step 5: For the bottom: the other three shirts and the front of the back part of the shirt were attched to each other to create a long piece of fabric. All the extra parts of the armholes and the curves were trimmed into a rectangular piece. The pattern of the cullottes were traced. Step 6: For the bottom: like any other way of stitching a pant, the pant was made.