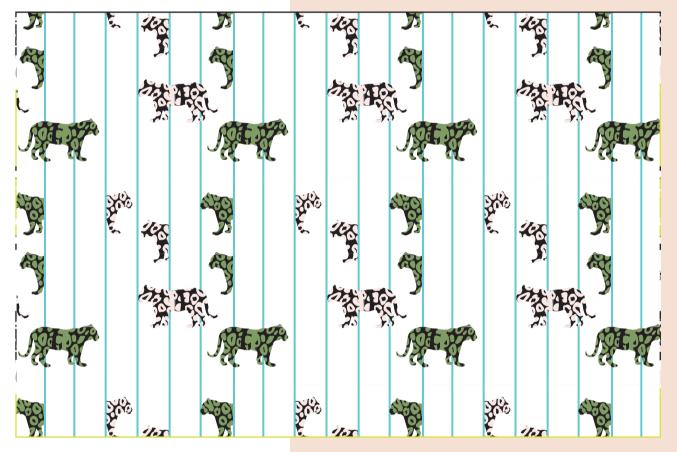

# EXOCTIC ANIMALS

|      | <br> |  |      | <br> |      |      |  |      |  |
|------|------|--|------|------|------|------|--|------|--|
|      |      |  |      |      |      |      |  |      |  |
| <br> | <br> |  | <br> | <br> | <br> | <br> |  | <br> |  |
|      |      |  |      |      |      |      |  |      |  |
|      |      |  |      |      |      |      |  |      |  |
|      |      |  |      |      |      |      |  |      |  |
|      |      |  |      |      |      |      |  |      |  |

Inspiring from the animal prints to create a fusioned collection with funky animal prints mixed together to create a contemporary collection of prints. The collection was made into a resort wear with these prints mixed together in each garment. The colours are inpired from the bright summer days and giving muted pastel shades for depth.