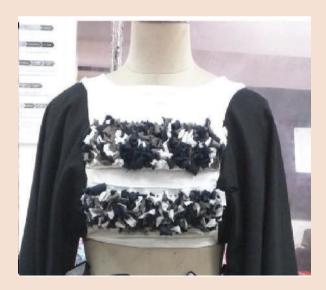

IMPLEMENTING ECONSTRUCTION TO REDUCE THE EFFECTS OF OVERSTOCK GARMENTS FROM FASHION COMPANIES

The concept of deconstruction combined to create awarness about the harms of dumping of overstock garments in landfills. The project has taken forward the idea that it takes about 1000 years to decompose polyeste and polyester blended or based products and to revolutionize the real meaning of deconstruction to make ready- to- wear garments that will use up both these concepts together. The development of the garments were made keeping in mind the mood powerful as deconstruction is all about making a powerful move towards the world of glamourous fashion. The colour was selected with the garments collected from brands.

Step 1: The garments that were chosen to make this garment consists of five garments and 1/2m of overstock fabric.

Step 2: First the garments are deconstructed from seam to seam and the smaller parts like the pockets, waistband, collars and rokes were tossed away.

Step 3: For the top: precisely one shirt was used. The front and back parts of the shirt were traced with the pattern of the crop top. For the sleeves each of the legs of the pant were attached with each other along with the overstocked fabric and the sleeves were draped.

Step 4: For the top: after we have traced for both the sleeve and the top of the garments were sticthed asusal.

Step 5: For the bottom: the other three shirts and the front of the back part of the shirt were attched to each other to create a long piece of fabric. All the extra parts of the armholes and the curves were trimmed into a rectangular piece. The pattern of the cullottes were traced. Step 6: For the bottom: like any other way of stitching a pant, the pant was made.