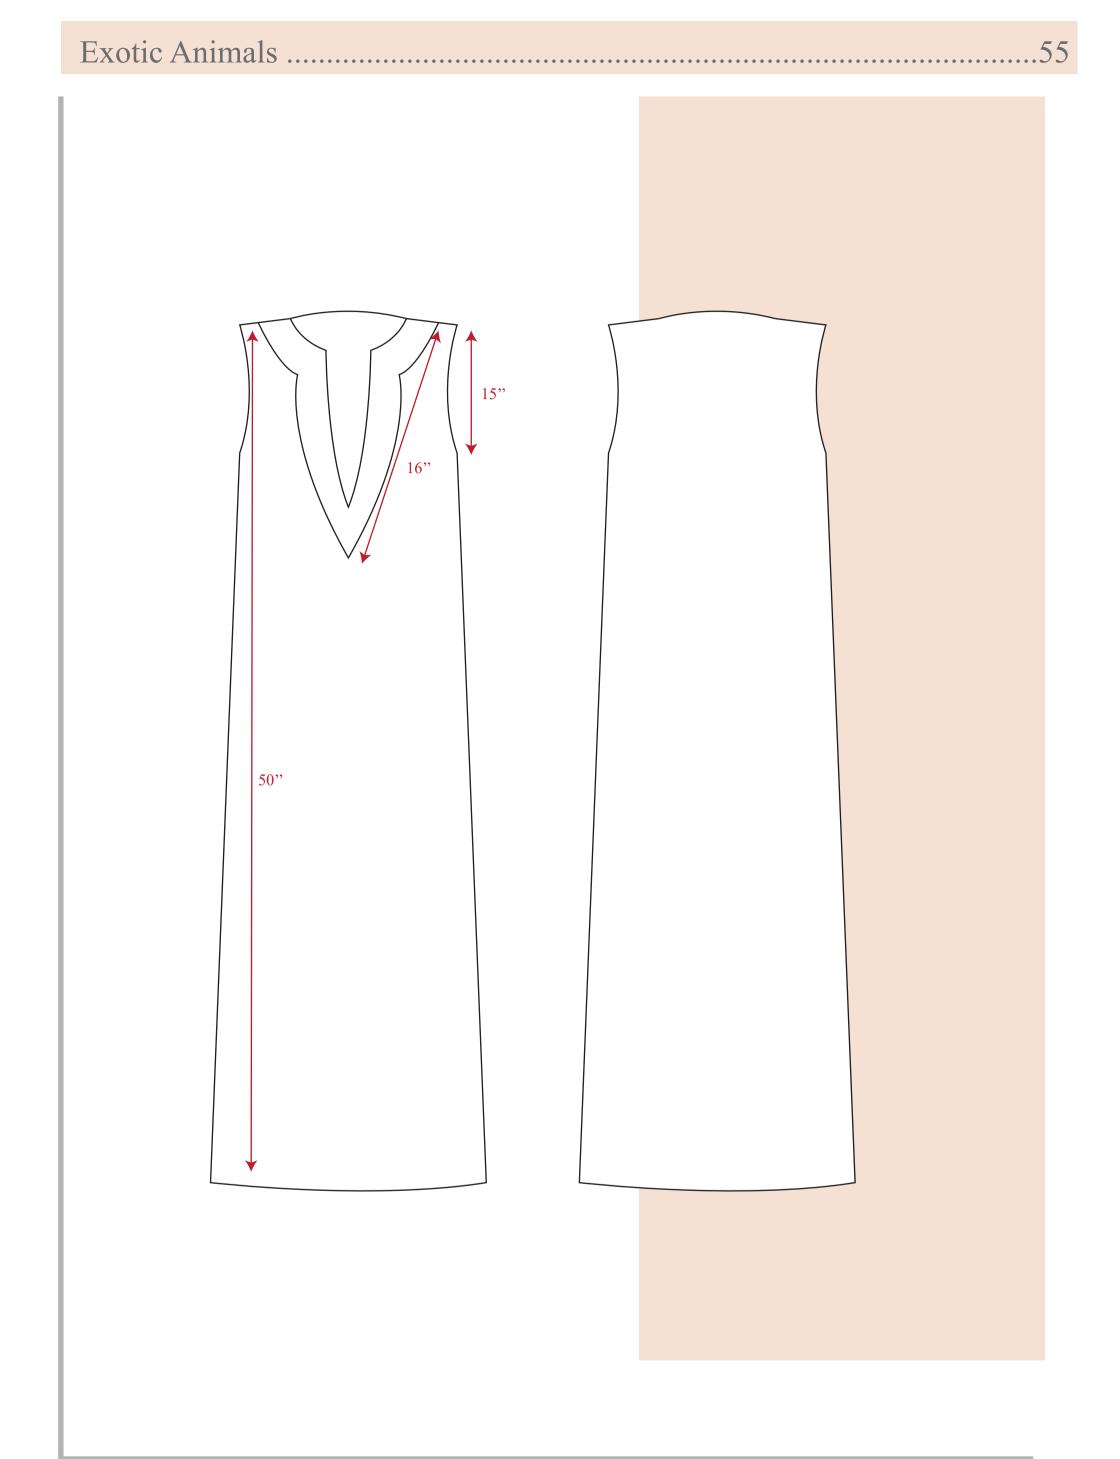

# EXOCTIC ANIMALS

|      | <br> |  |      | <br> |      |      |  |      |  |
|------|------|--|------|------|------|------|--|------|--|
|      |      |  |      |      |      |      |  |      |  |
| <br> | <br> |  | <br> | <br> | <br> | <br> |  | <br> |  |
|      |      |  |      |      |      |      |  |      |  |
|      |      |  |      |      |      |      |  |      |  |
|      |      |  |      |      |      |      |  |      |  |
|      |      |  |      |      |      |      |  |      |  |

Inspiring from the animal prints to create a fusioned collection with funky animal prints mixed together to create a contemporary collection of prints. The collection was made into a resort wear with these prints mixed together in each garment. The colours are inpired from the bright summer days and giving muted pastel shades for depth.