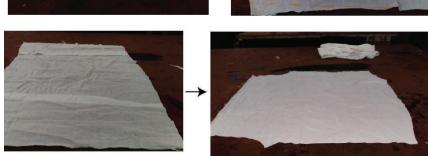

Step 1: The garments that were chosen to make this garment consists of five garments and 1/2m of overstock fabric.

Step 2: First the garments are deconstructed from seam to seam and the smaller parts like the pockets, waistband, collars and rokes were tossed away.

Step 3: For the top: precisely one shirt was used. The front and back parts of the shirt were traced with the pattern of the crop top. For the sleeves each of the legs of the pant were attached with each other along with the overstocked fabric and the sleeves were draped.

Step 4: For the top: after we have traced for both the sleeve and the top of the garments were sticthed asusal.

Step 5: For the bottom: the other three shirts and the front of the back part of the shirt were attched to each other to create a long piece of fabric. All the extra parts of the armholes and the curves were trimmed into a rectangular piece. The pattern of the cullottes were traced. Step 6: For the bottom: like any other way of stitching a pant, the pant was made.