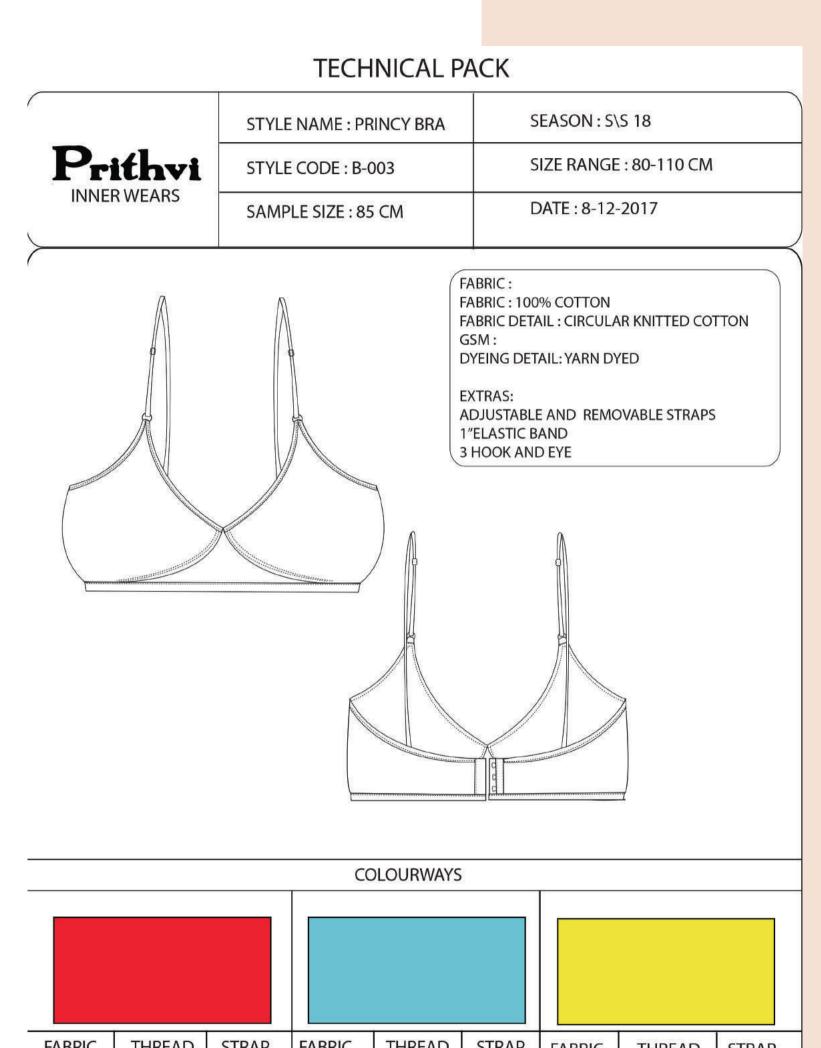

| FADRIC           | INKEAD           | STRAP            | FADRIC                        | INKEAD                        | STRAP                         | FABRIC             | THREAD             | STRAP              |
|------------------|------------------|------------------|-------------------------------|-------------------------------|-------------------------------|--------------------|--------------------|--------------------|
| 17-1547<br>CORAL | 17-1547<br>CORAL | 17-1547<br>CORAL | 14-4620<br>ISLAND<br>PARADISE | 14-4620<br>ISLAND<br>PARADISE | 14-4620<br>ISLAND<br>PARADISE | 13-0720<br>CUSTARD | 13-0720<br>CUSTARD | 13-0720<br>CUSTARD |