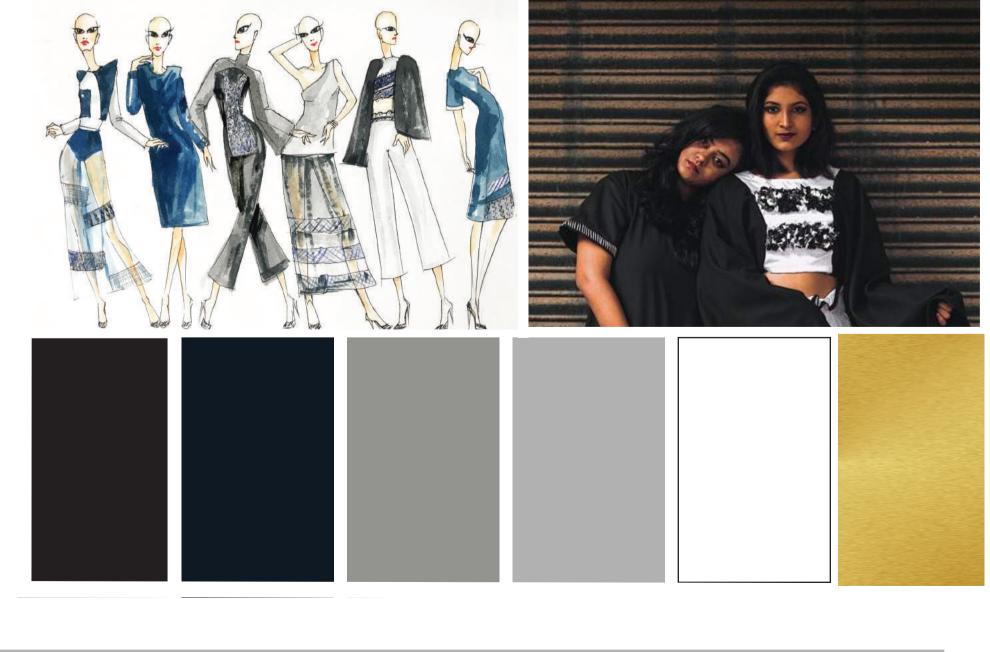

IMPLEMENTING ECONSTRUCTION TO REDUCE THE EFFECTS OF OVERSTOCK GARMENTS FROM FASHION COMPANIES

The concept of deconstruction combined to create awarness about the harms of dumping of overstock garments in landfills. The project has taken forward the idea that it takes about 1000 years to decompose polyeste and polyester blended or based products and to revolutionize the real meaning of deconstruction to make ready- to- wear garments that will use up both these concepts together. The development of the garments were made keeping in mind the mood powerful as deconstruction is all about making a powerful move towards the world of glamourous fashion. The colour was selected with the garments collected from brands.

Step 1: The garments that were chosen to make this garment consists of five garments and 1/2m of overstock fabric.

Step 2: First the garments are deconstructed from seam to seam and the smaller parts like the pockets, waistband, collars and rokes were tossed away.

Step 3: For the top: precisely one shirt was used. The front and back parts of the shirt were traced with the pattern of the crop top. For the sleeves each of the legs of the pant were attached with each other along with the overstocked fabric and the sleeves were draped.

Step 4: For the top: after we have traced for both the sleeve and the top of the garments were sticthed asusal.

Step 5: For the bottom: the other three shirts and the front of the back part of the shirt were attched to each other to create a long piece of fabric. All the extra parts of the armholes and the curves were trimmed into a rectangular piece. The pattern of the cullottes were traced. Step 6: For the bottom: like any other way of stitching a pant, the pant was made.