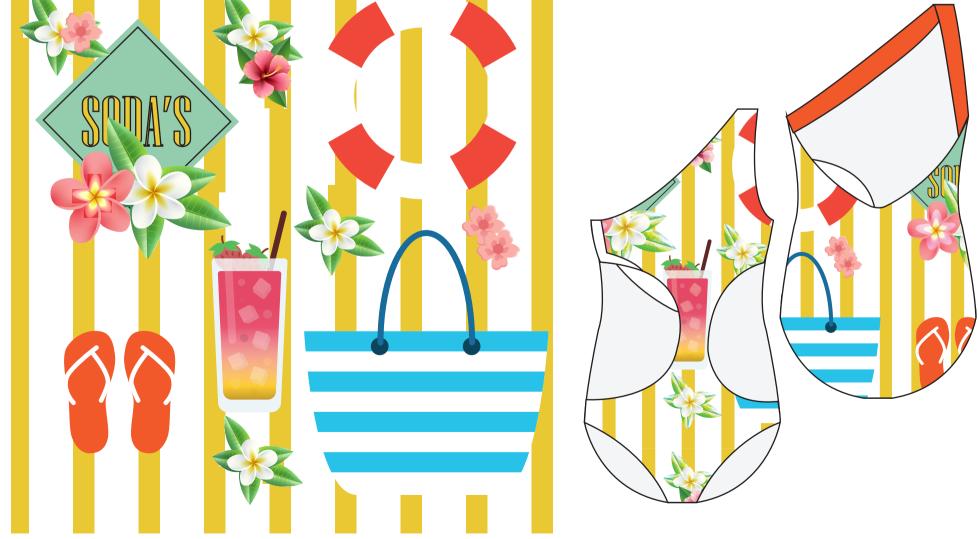

# Exotic Animals .....

Inspiring from the sea side people of the 80's. Getting inspired from the beaches and their laidback lifestyle. The collection was ranged to a swimwear collection with prints developed from the beach views and beachy things like tote bags, swimming hoop and flip flops. The colours staying to the bright beachy colours with hints of chrome yellows to give the 80's vibe.