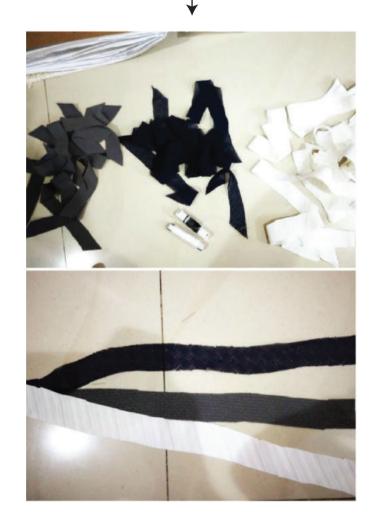

Step 1: All the garments chosen are tops. All the garments were ripped off from seam to seam and the stripes were cut off.

- Step 2: For the 1st exploration, the first exploration is the lace applique. The stripes were cut in grey, white and blue.
- Step 3: The base fabric was pierced to create holes in the fabric to insert the stripes of fabrics.

Step 4: The fabrics that are made into stripes and are pushed into the holes that are put in the base.

Step 5: The fabrics are formed into loops and knotted in the bottom.

- Step 1: All the garments collected are ripped from seam to seam.
- Step 2: The garments are made into stripes.
- Step 3: For the exploration: the stripes are folded twice on itself and made a straight stitch.
- Step 4: The stripes were sticthed in a manner to create this lace applique.
- Step 5: For the 2nd exploration: the second exploration is a braided weave, we need the same stripes for this as well.
- Step 6: The stripes were braided and sticthed in the end so it does not unravel.
- Step 7: The base of the fabric is amrked for 1/2 inch from the strat to the end and holes are made in the base fabric.
- Step 8:The braided parts is weaved in the base fabric.

Step 1: The garments are the one blue pant, 1 top and 1/2 m of the overstocked fabric. All the garments were deconstructed from seam to seam. Step 2: The smaller pieces of the garment like the sleeves, yoke, waistband, straps and pockets were tossed away. The garments were trimmed to create a perfect rectangle and were attched together to form a long piece of fabric. Step 3: The patterns were traced on to the fabric and is sticthed as usual.