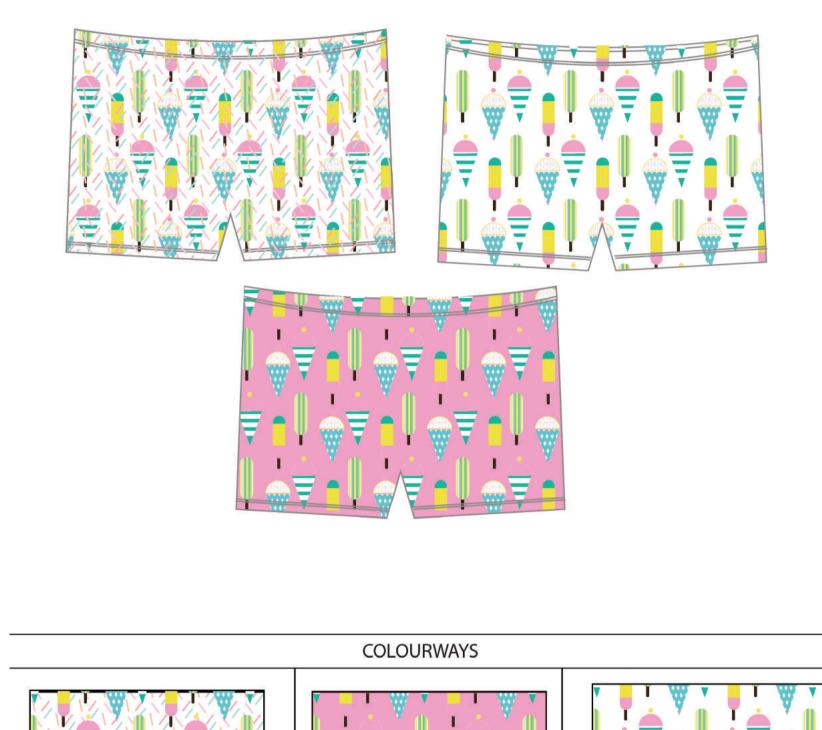

# Exotic Animals .....

Inspiring from the sea side people of the 80's. Getting inspired from the beaches and their laidback lifestyle. The collection was ranged to a swimwear collection with prints developed from the beach views and beachy things like tote bags, swimming hoop and flip flops. The colours staying to the bright beachy colours with hints of chrome yellows to give the 80's vibe.

#### 90's Beach .....