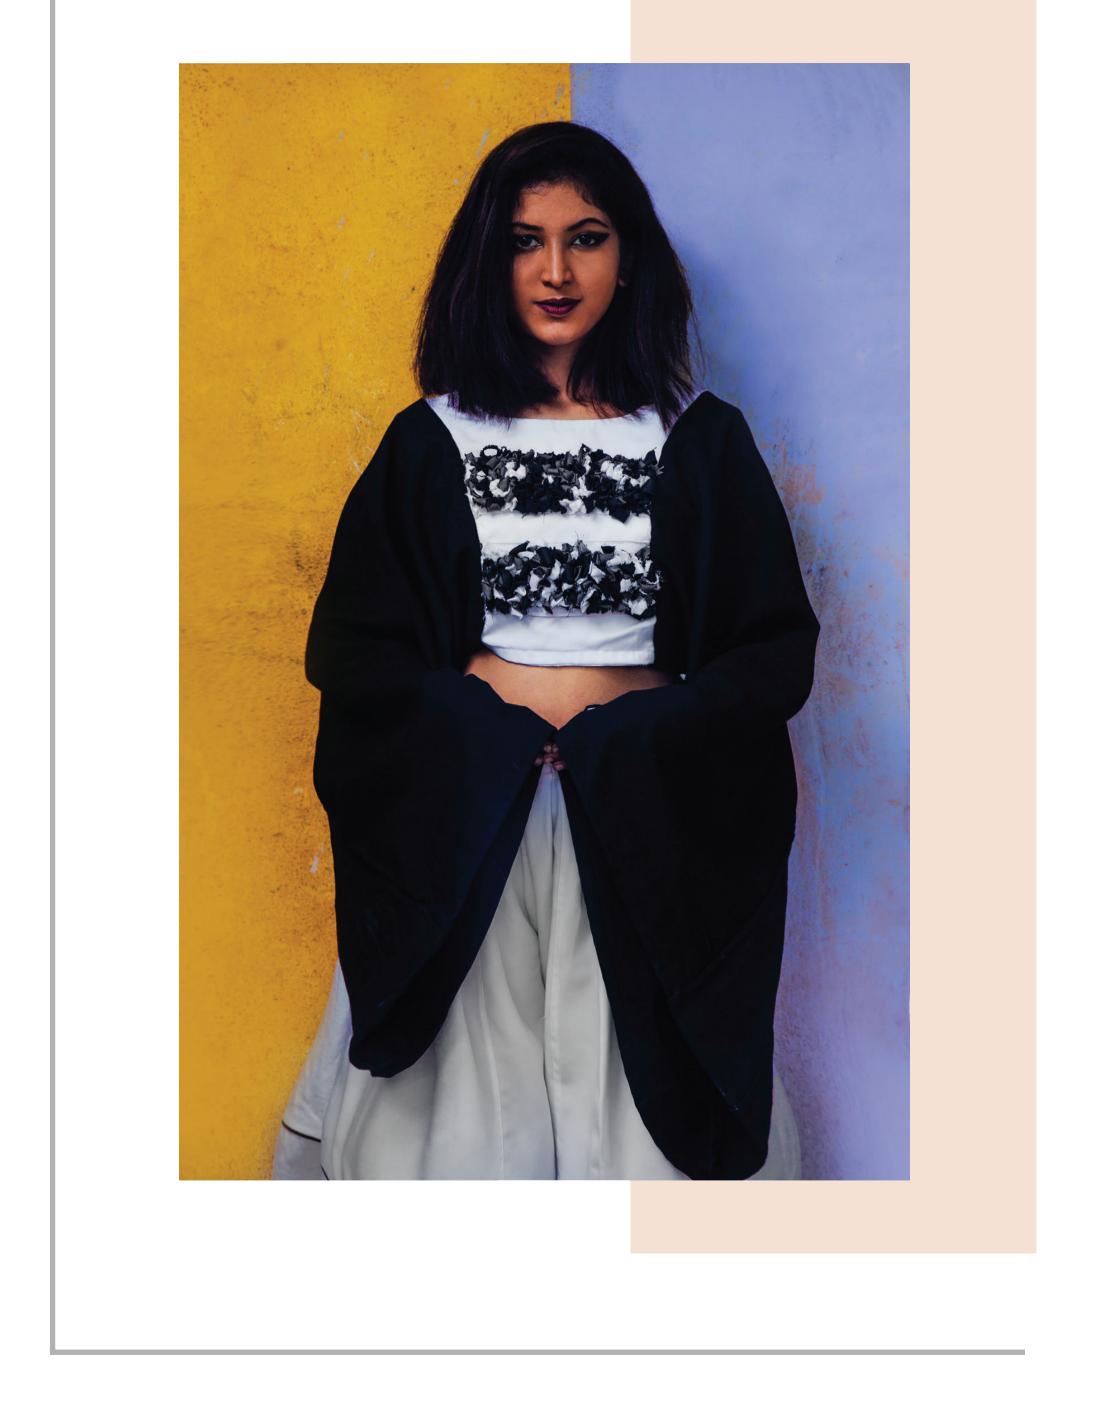

IMPLEMENTING ECONSTRUCTION TO REDUCE THE EFFECTS OF OVERSTOCK GARMENTS FROM FASHION COMPANIES

The concept of deconstruction combined to create awarness about the harms of dumping of overstock garments in landfills. The project has taken forward the idea that it takes about 1000 years to decompose polyeste and polyester blended or based products and to revolutionize the real meaning of deconstruction to make ready- to- wear garments that will use up both these concepts together. The development of the garments were made keeping in mind the mood powerful as deconstruction is all about making a powerful move towards the world of glamourous fashion. The colour was selected with the garments collected from brands.

Step 3: For the top: precisely one shirt was used. The front and back parts of the shirt were traced with the pattern of the crop top. For the sleeves each of the legs of the pant were attached with each other along with the overstocked fabric and the sleeves were draped.

Step 4: For the top: after we have traced for both the sleeve and the top of the garments were sticthed asusal.

Step 5: For the bottom: the other three shirts and the front of the back part of the shirt were attched to each other to create a long piece of fabric. All the extra parts of the armholes and the curves were trimmed into a rectangular piece. The pattern of the cullottes were traced. Step 6: For the bottom: like any other way of stitching a pant, the pant was made.