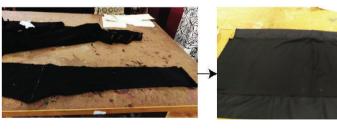

Step 1: The garments that were chosen to make this garment consists of five garments and 1/2m of overstock fabric.

Step 2: First the garments are deconstructed from seam to seam and the smaller parts like the pockets, waistband, collars and rokes were tossed away.

Step 1: The garments are the one blue pant, 1 top and 1/2 m of the overstocked fabric. All the garments were deconstructed from seam to seam. Step 2: The smaller pieces of the garment like the sleeves, yoke, waistband, straps and pockets were tossed away. The garments were trimmed to create a perfect rectangle and were attched together to form a long piece of fabric. Step 3: The patterns were traced on to the fabric and is sticthed as usual.