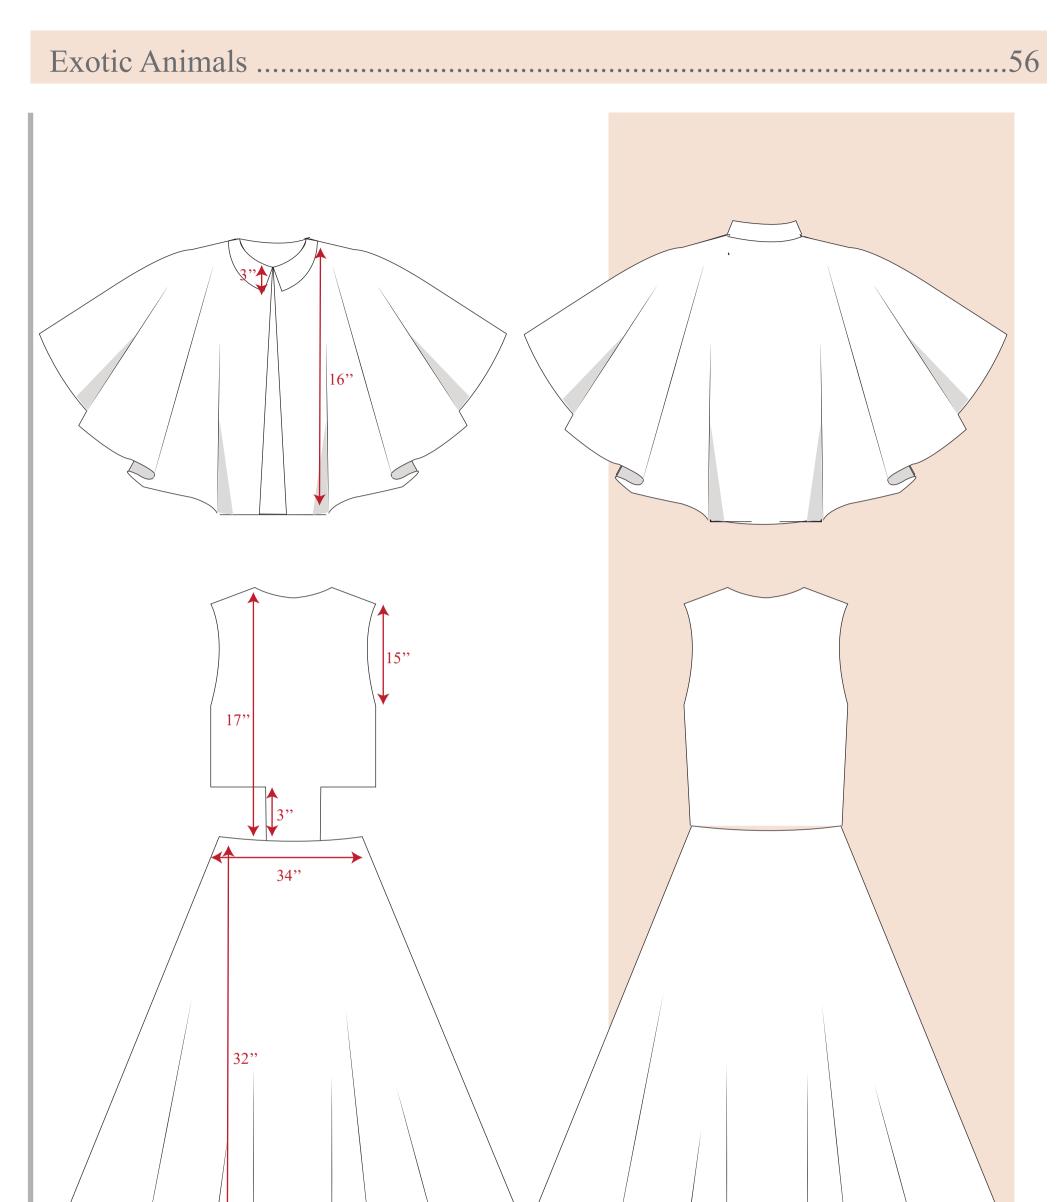

# EXOCTIC ANIMALS

|      | <br> |  |      | <br> |      |      |  |      |  |
|------|------|--|------|------|------|------|--|------|--|
|      |      |  |      |      |      |      |  |      |  |
| <br> | <br> |  | <br> | <br> | <br> | <br> |  | <br> |  |
|      |      |  |      |      |      |      |  |      |  |
|      |      |  |      |      |      |      |  |      |  |
|      |      |  |      |      |      |      |  |      |  |
|      |      |  |      |      |      |      |  |      |  |

Inspiring from the animal prints to create a fusioned collection with funky animal prints mixed together to create a contemporary collection of prints. The collection was made into a resort wear with these prints mixed together in each garment. The colours are inpired from the bright summer days and giving muted pastel shades for depth.