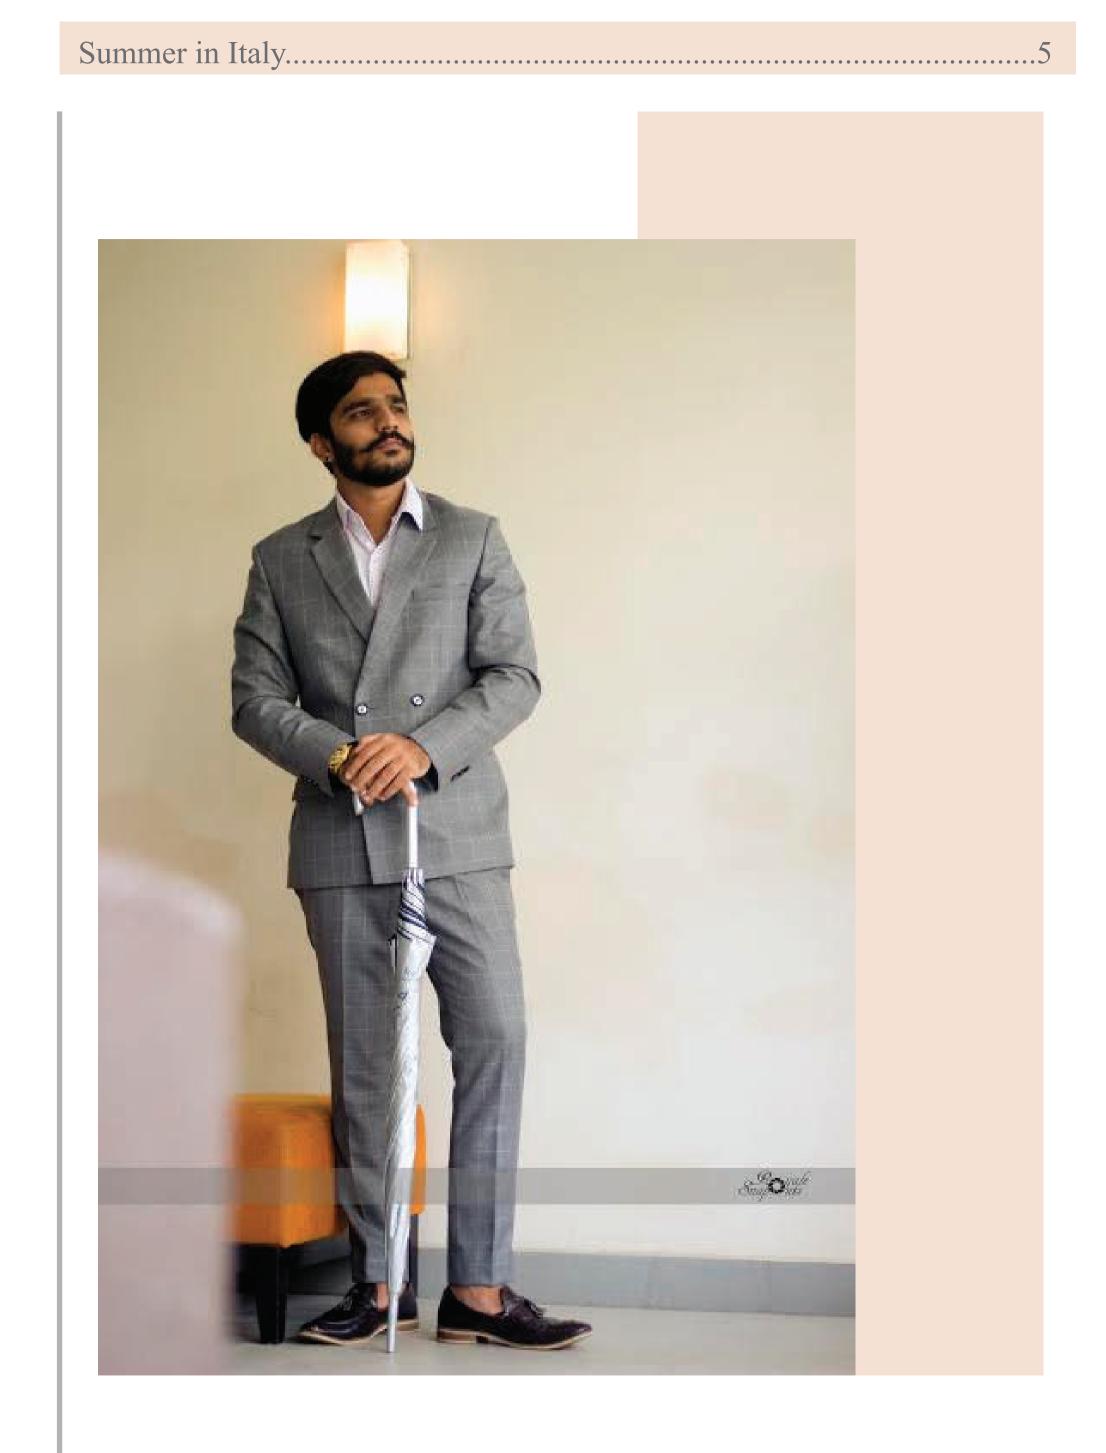

#### Summer in Italy.....

Collabrating with Gabbana.life to create a equisite collection of bespoke western and indian men's wear. Taking inspiration from the WGSN trend SLOW FUTURE and from the mood rustic minimalism the designs and the exploration made. A classic vintage double breasted suit made from a beautiful grey glen plaided fabric with an ankle length pant to add a modern look. The shirt with a mauve blend detail embellished with running stitch in grey to give proportion and balance. The whole collection is created keeping in mind the brand's style of creating a timeless and classic garment that men adorn to wear.

#### Summer in Italy.....

An exquisite fresqo suit patterned with Glen plaids in beautiful cool grey and a hint of mauve mist directing to the summer colour trends of 2017. The suit is styled with a Giza cotton shirt with running stitch details on the placket. Inspired from PITTI UOMO and the trend SLOW FUTURE, to create a double breasted suit that suits both the inspirations.