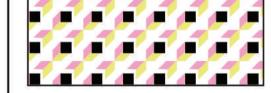

## DECTURE

The geometric , angluar and asymmetrical aesthetci of the deconstructive style of in architecture shown with monochrome, silvers and a hint of red to create bolddness. The more industrial look given to the extended parts of the dress and the deconstructed working made in the garment brings in the beauty of deconstruction. The beauty of randomness and asymmetry creates a more modern look to the design created.