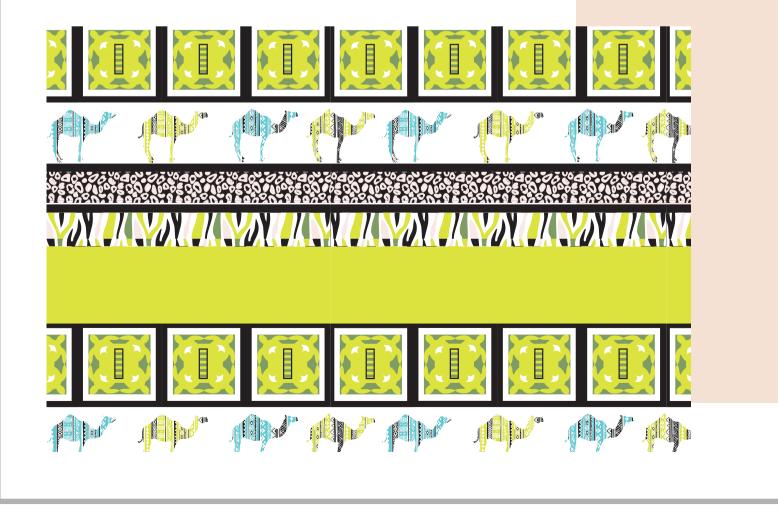

# EXOCTIC ANIMALS

|      | <br> |  |      | <br> |      |      |  |      |  |
|------|------|--|------|------|------|------|--|------|--|
|      |      |  |      |      |      |      |  |      |  |
| <br> | <br> |  | <br> | <br> | <br> | <br> |  | <br> |  |
|      |      |  |      |      |      |      |  |      |  |
|      |      |  |      |      |      |      |  |      |  |
|      |      |  |      |      |      |      |  |      |  |
|      |      |  |      |      |      |      |  |      |  |

Inspiring from the animal prints to create a fusioned collection with funky animal prints mixed together to create a contemporary collection of prints. The collection was made into a resort wear with these prints mixed together in each garment. The colours are inpired from the bright summer days and giving muted pastel shades for depth.