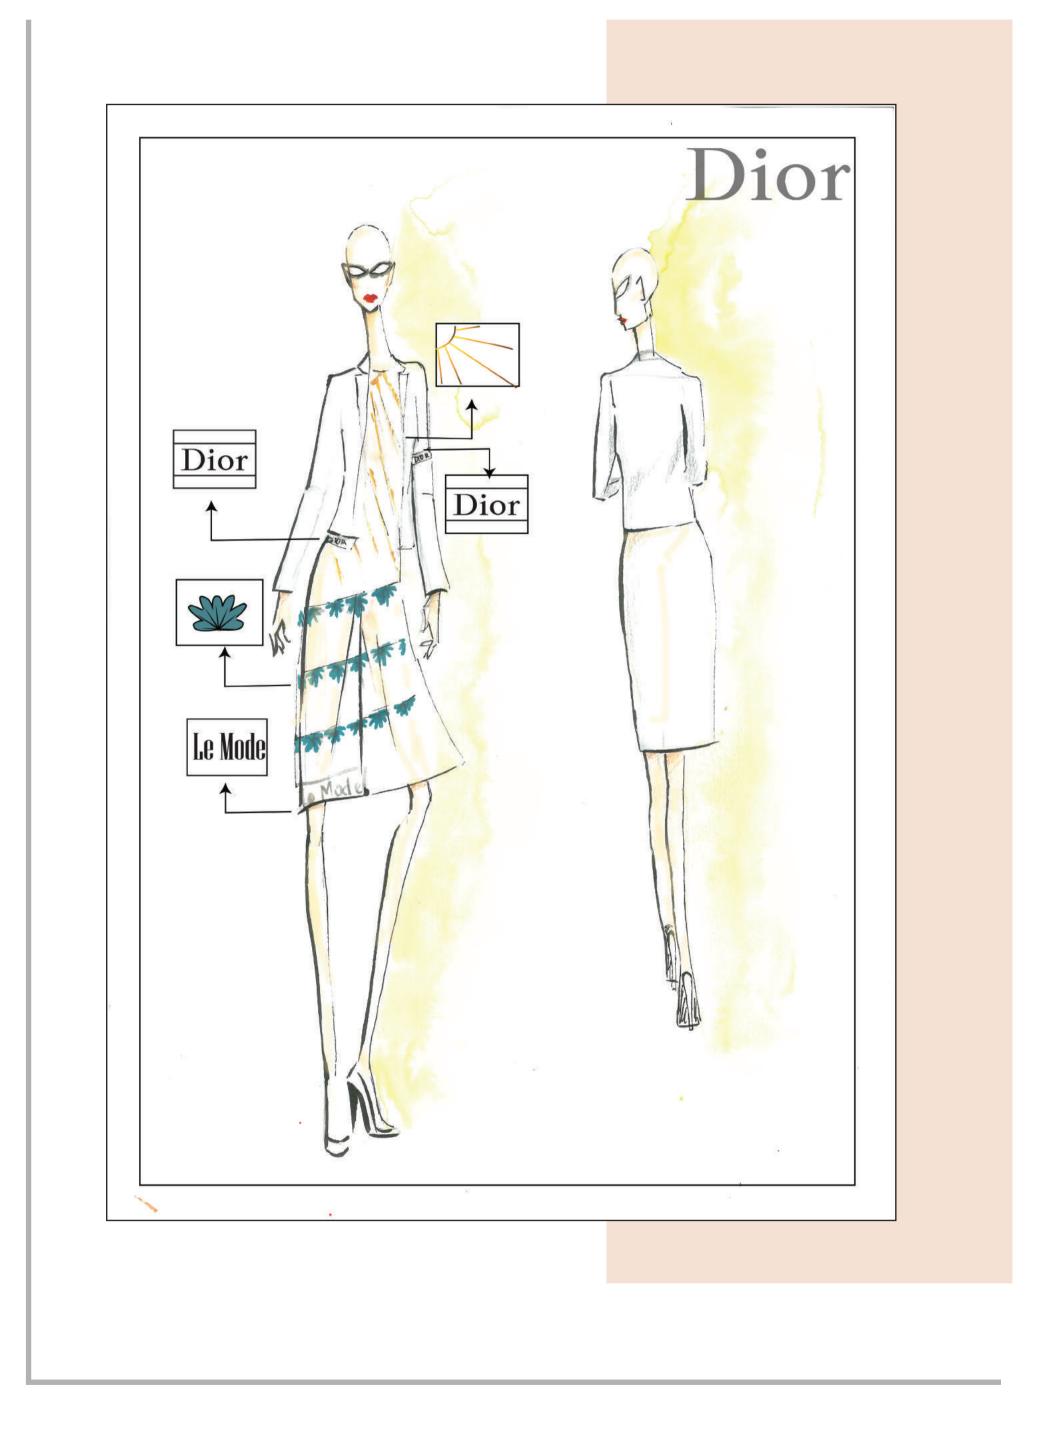

## DIOR SS18

|  | <br> |  | <br> |      | <br> | <br> | <br> |  |
|--|------|--|------|------|------|------|------|--|
|  |      |  |      |      |      |      |      |  |
|  |      |  |      |      |      |      |      |  |
|  | <br> |  |      |      |      |      |      |  |
|  |      |  |      |      |      |      |      |  |
|  |      |  |      |      |      |      |      |  |
|  |      |  |      |      |      |      |      |  |
|  |      |  |      |      |      |      |      |  |
|  |      |  |      |      |      |      |      |  |
|  |      |  |      |      |      |      |      |  |
|  |      |  |      |      |      |      |      |  |
|  | <br> |  |      | <br> | <br> | <br> |      |  |
|  |      |  |      |      |      |      |      |  |
|  |      |  |      |      |      |      |      |  |
|  | <br> |  |      |      |      |      |      |  |

Taking inspiration from the iconic new look of Dior that includes the bar jacket and accentuated hip line dress mixed with the taste of Maria Grazia's spring collection to create a sutle collections with embrodieries inspired from the tarot cards and nature embedded with tiny star and moon like gold and silver embrodiery. Only taking the most subtle and gentle colours of monochrome and beige with the air like chiffon, cotton and tulle to create beautiful and delicate transparency and feminine touch to the whole collection. hand painted with Indian ink with beautiful and dull strokes of the rounded edge brush. And finally and intrucately done embrodieries with acrylic with a fine tip brush to create the beautiful embrodiers of the season.