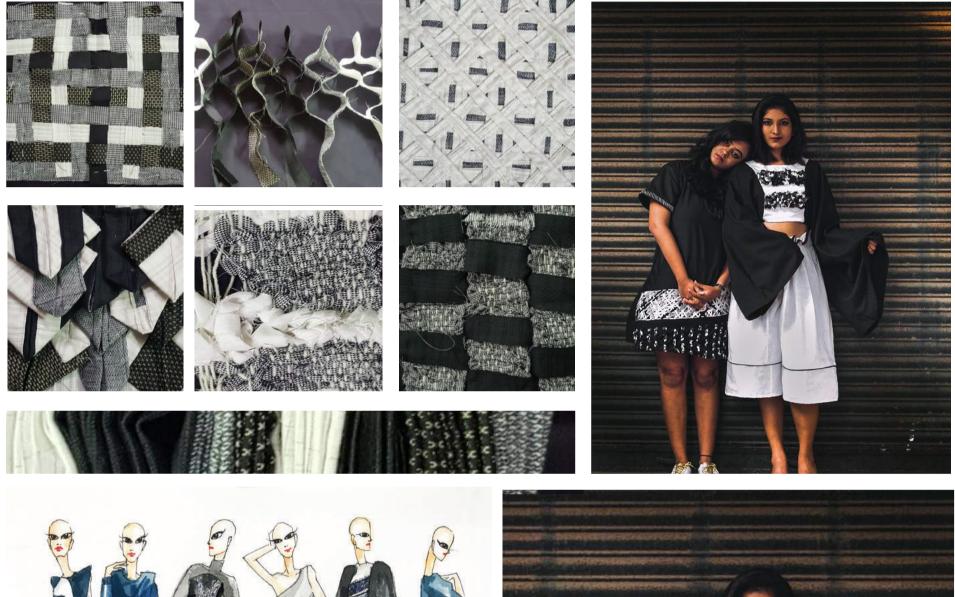

IMPLEMENTING ECONSTRUCTION TO REDUCE THE EFFECTS OF OVERSTOCK GARMENTS FROM FASHION COMPANIES

The concept of deconstruction combined to create awarness about the harms of dumping of overstock garments in landfills. The project has taken forward the idea that it takes about 1000 years to decompose polyeste and polyester blended or based products and to revolutionize the real meaning of deconstruction to make ready- to- wear garments that will use up both these concepts together. The development of the garments were made keeping in mind the mood powerful as deconstruction is all about making a powerful move towards the world of glamourous fashion. The colour was selected with the garments collected from brands.

Step 1: The garments that were chosen to make this garment consists of five garments and 1/2m of overstock fabric.

Step 2: First the garments are deconstructed from seam to seam and the smaller parts like the pockets, waistband, collars and rokes were tossed away.

Step 3: For the top: precisely one shirt was used. The front and back parts of the shirt were traced with the pattern of the crop top. For the sleeves each of the legs of the pant were attached with each other along with the overstocked fabric and the sleeves were draped.

Step 4: For the top: after we have traced for both the sleeve and the top of the garments were sticthed asusal.

Step 5: For the bottom: the other three shirts and the front of the back part of the shirt were attched to each other to create a long piece of fabric. All the extra parts of the armholes and the curves were trimmed into a rectangular piece. The pattern of the cullottes were traced. Step 6: For the bottom: like any other way of stitching a pant, the pant was made.