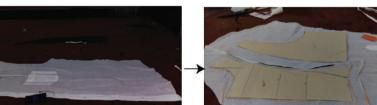

Step 3: For the top: precisely one shirt was used. The front and back parts of the shirt were traced with the pattern of the crop top. For the sleeves each of the legs of the pant were attached with each other along with the overstocked fabric and the sleeves were draped.

Step 4: For the top: after we have traced for both the sleeve and the top of the garments were sticthed asusal.

Step 5: For the bottom: the other three shirts and the front of the back part of the shirt were attched to each other to create a long piece of fabric. All the extra parts of the armholes and the curves were trimmed into a rectangular piece. The pattern of the cullottes were traced. Step 6: For the bottom: like any other way of stitching a pant, the pant was made.