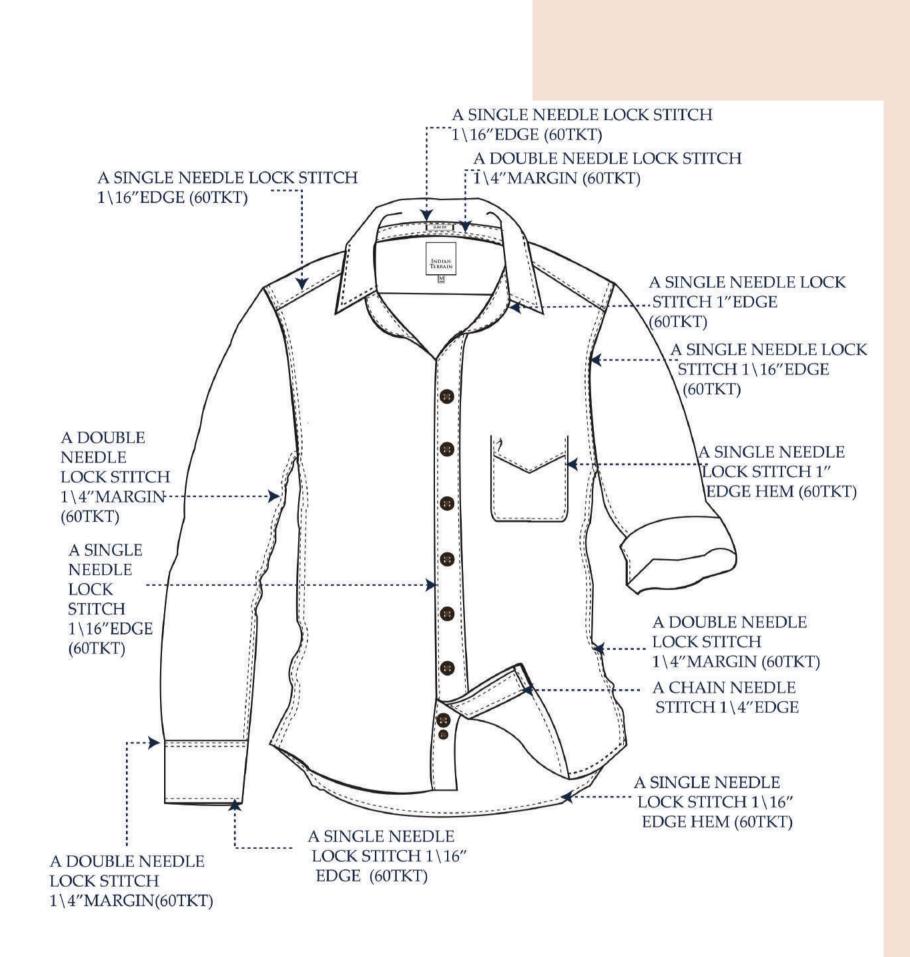

#### Tech pack.....

Taking a shirt from the Indian Terrain AW'16 Madras Plaid collection and has created the weave of the shirt and replicated it to create the technical pack of the shirt and a different colour way. The details of the shirt are being in emphasized in every page of the tech pack.