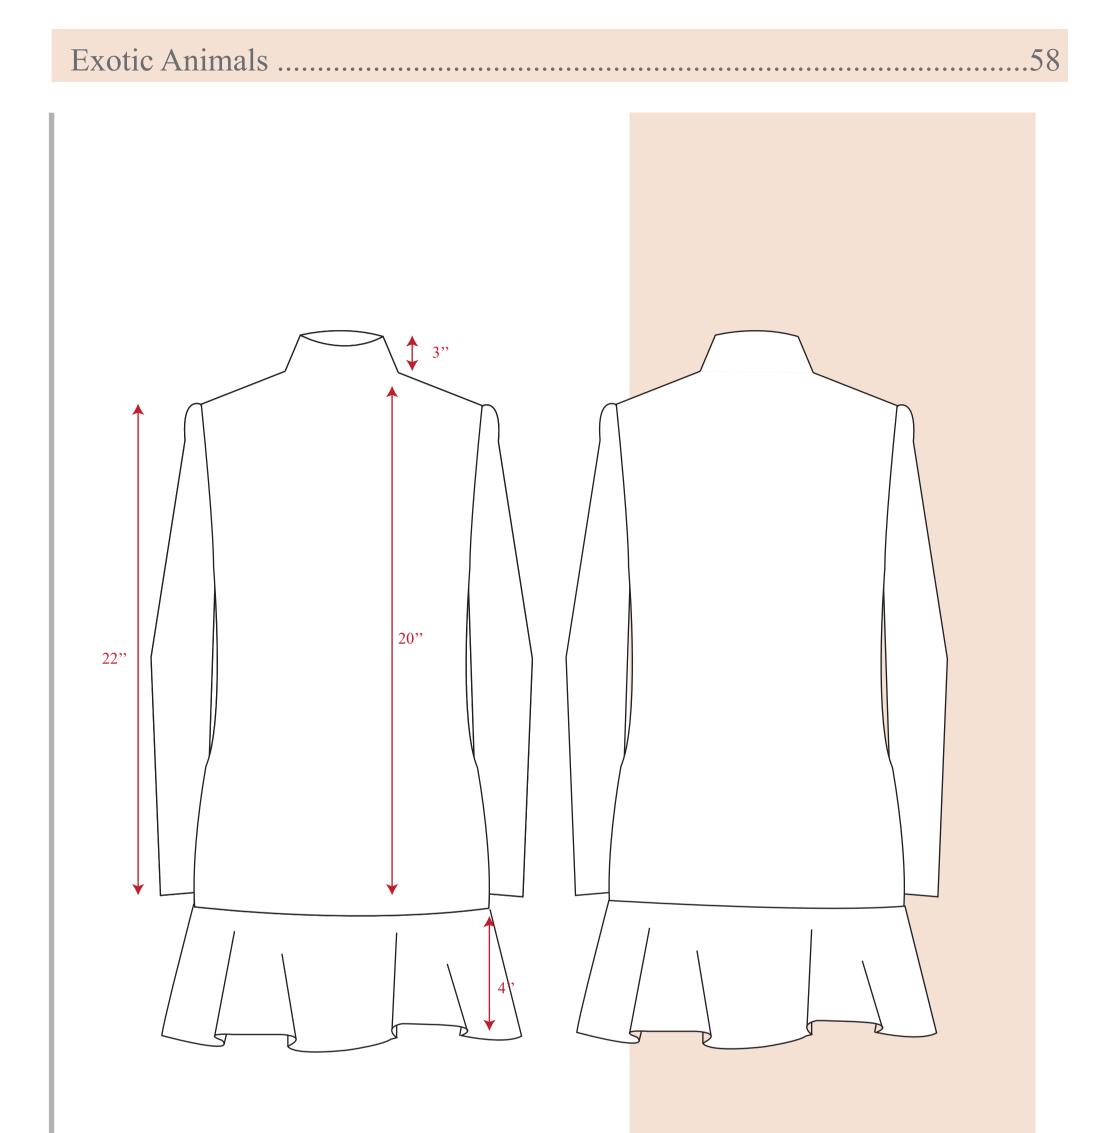

# Exotic Animals .....

. . . . . . . . . .

# Exotic Animals .....

Inspiring from the sea side people of the 80's. Getting inspired from the beaches and their laidback lifestyle. The collection was ranged to a swimwear collection with prints developed from the beach views and beachy things like tote bags, swimming hoop and flip flops. The colours staying to the bright beachy colours with hints of chrome yellows to give the 80's vibe.