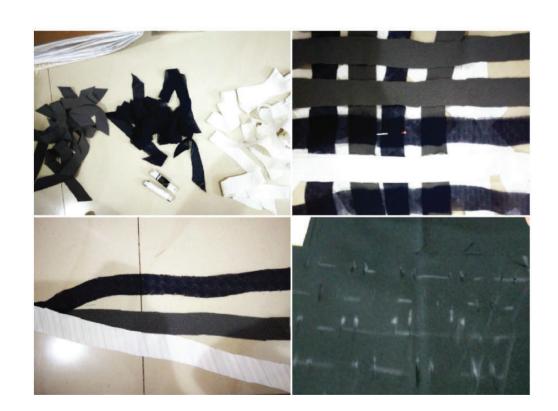

Step 1: All the garments chosen are tops. All the garments were ripped off from seam to seam and the stripes were cut off.

- Step 2: For the 1st exploration, the first exploration is the lace applique. The stripes were cut in grey, white and blue.
- Step 3: The base fabric was pierced to create holes in the fabric to insert the stripes of fabrics.

Step 4: The fabrics that are made into stripes and are pushed into the holes that are put in the base.

Step 5: The fabrics are formed into loops and knotted in the bottom.

- Step 1: All the garments collected are ripped from seam to seam.
- Step 2: The garments are made into stripes.
- Step 3: For the exploration: the stripes are folded twice on itself and made a straight stitch.
- Step 4: The stripes were sticthed in a manner to create this lace applique.
- Step 5: For the 2nd exploration: the second exploration is a braided weave, we need the same stripes for this as well.
- Step 6: The stripes were braided and sticthed in the end so it does not unravel.
- Step 7: The base of the fabric is amrked for 1/2 inch from the strat to the end and holes are made in the base fabric.
- Step 8:The braided parts is weaved in the base fabric.