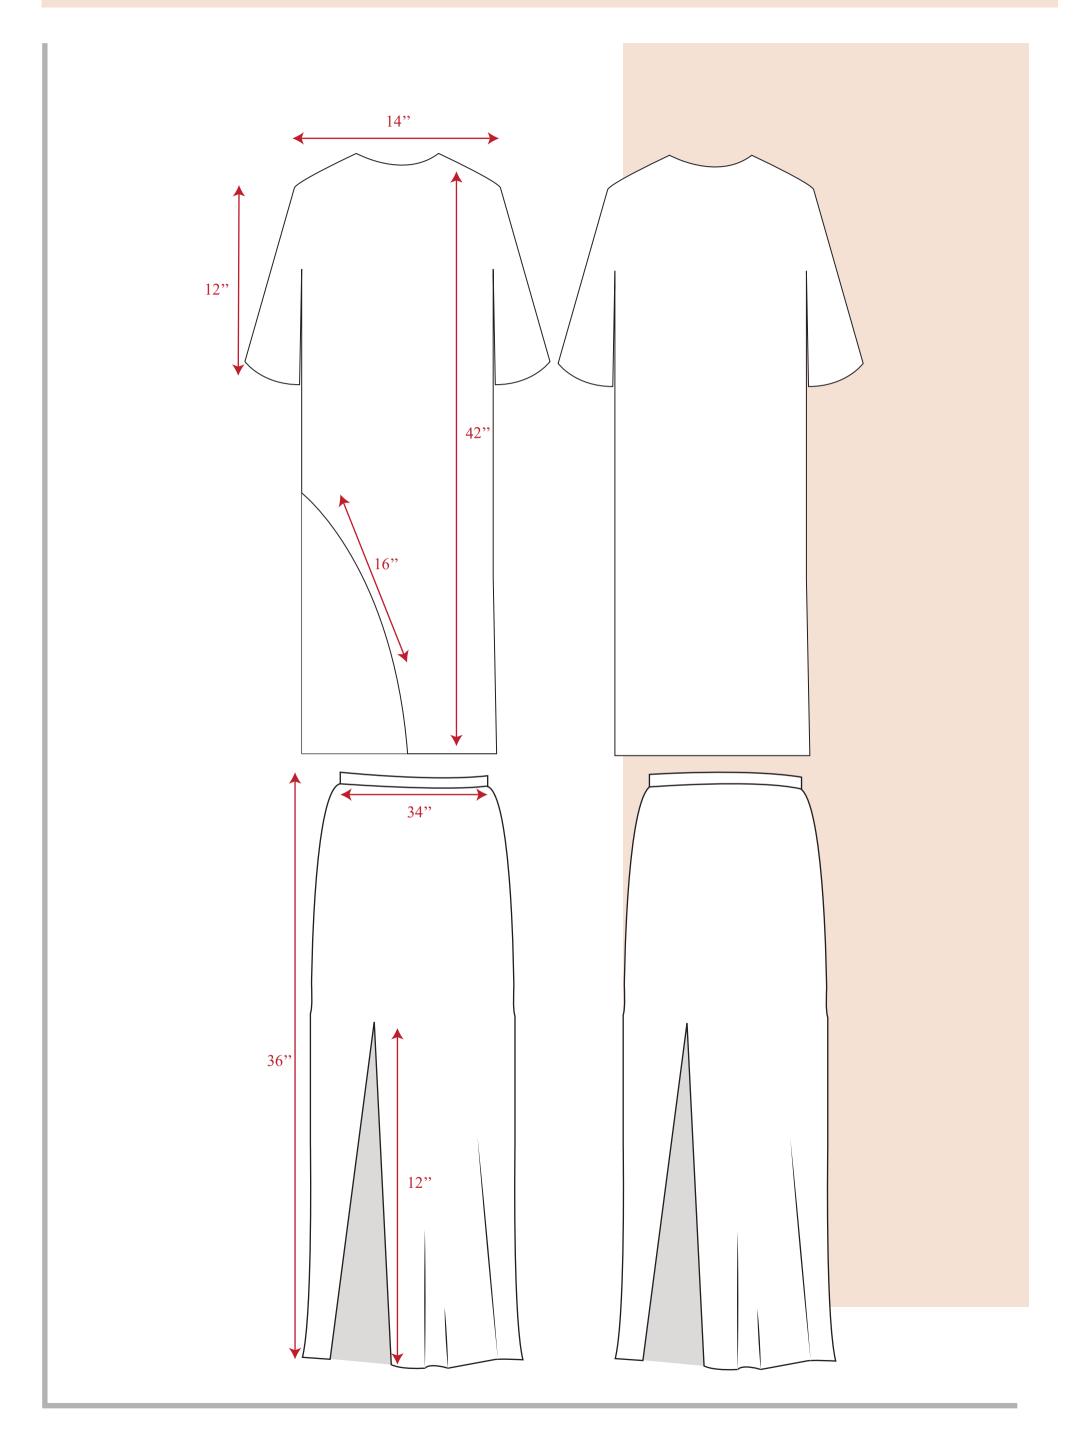

# EXOCTIC ANIMALS

|      | <br> |  |      | <br> |      |      |  |      |  |
|------|------|--|------|------|------|------|--|------|--|
|      |      |  |      |      |      |      |  |      |  |
| <br> | <br> |  | <br> | <br> | <br> | <br> |  | <br> |  |
|      |      |  |      |      |      |      |  |      |  |
|      |      |  |      |      |      |      |  |      |  |
|      |      |  |      |      |      |      |  |      |  |
|      |      |  |      |      |      |      |  |      |  |

Inspiring from the animal prints to create a fusioned collection with funky animal prints mixed together to create a contemporary collection of prints. The collection was made into a resort wear with these prints mixed together in each garment. The colours are inpired from the bright summer days and giving muted pastel shades for depth.