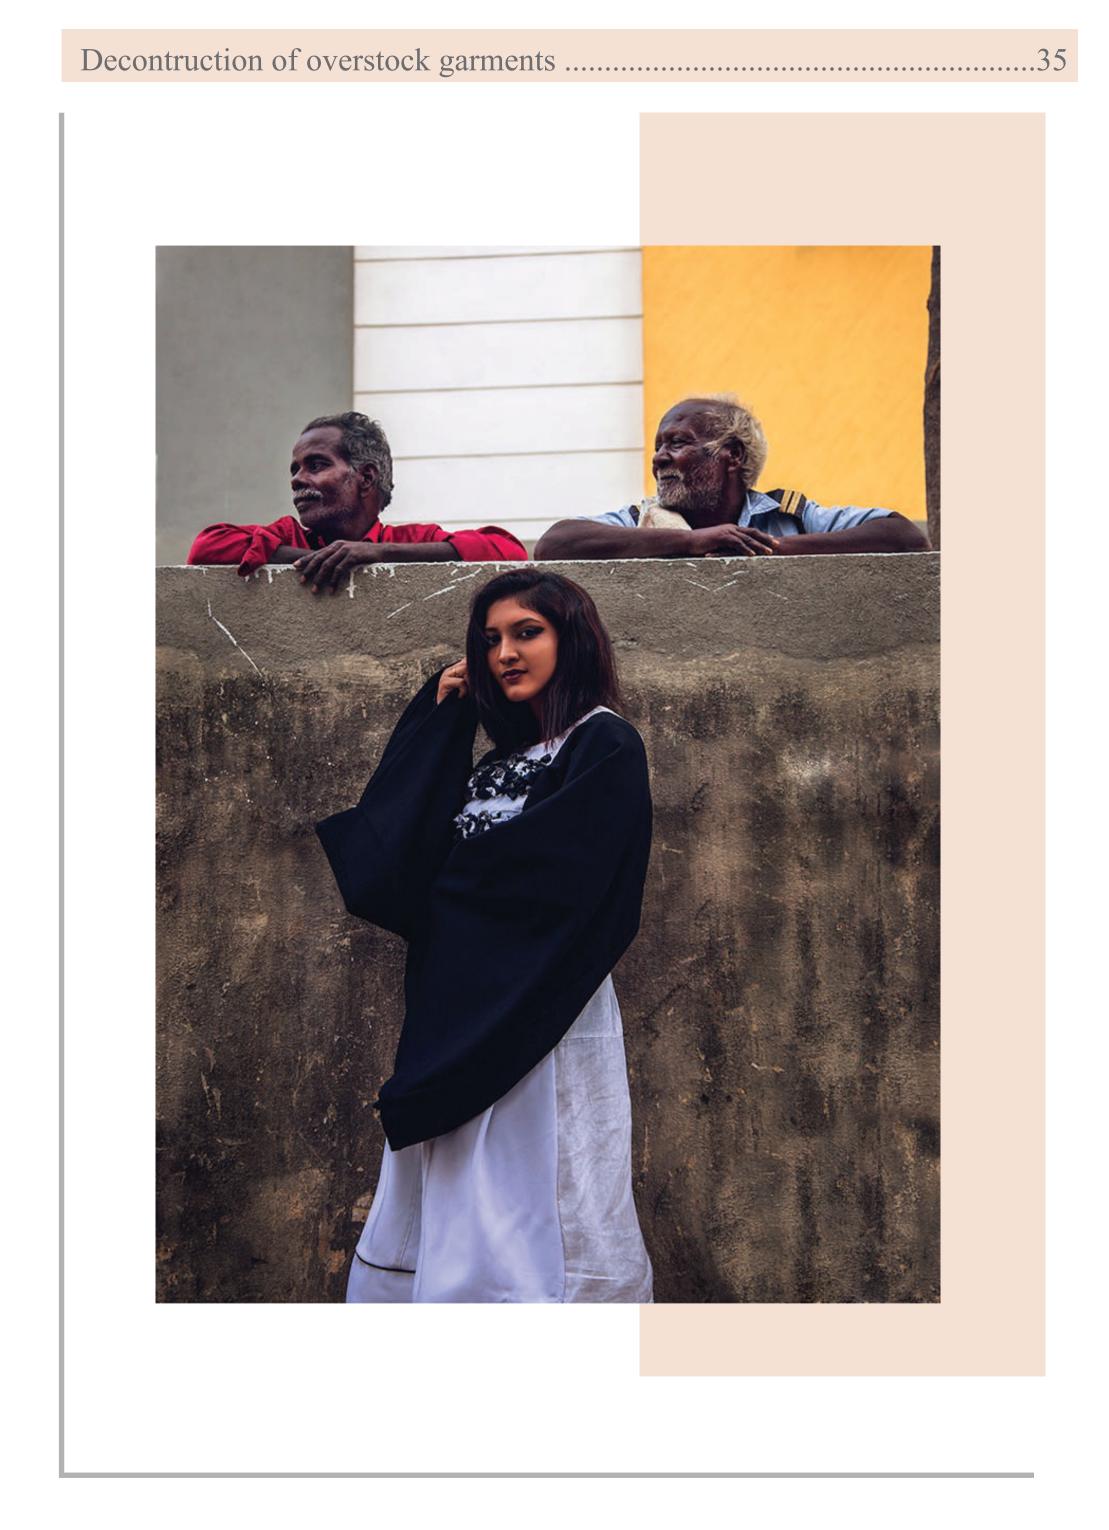

IMPLEMENTING ECONSTRUCTION TO REDUCE THE EFFECTS OF OVERSTOCK GARMENTS FROM FASHION COMPANIES

The concept of deconstruction combined to create awarness about the harms of dumping of overstock garments in landfills. The project has taken forward the idea that it takes about 1000 years to decompose polyeste and polyester blended or based products and to revolutionize the real meaning of deconstruction to make ready- to- wear garments that will use up both these concepts together. The development of the garments were made keeping in mind the mood powerful as deconstruction is all about making a powerful move towards the world of glamourous fashion. The colour was selected with the garments collected from brands.

Step 1: The garments that were chosen to make this garment consists of five garments and 1/2m of overstock fabric.

Step 2: First the garments are deconstructed from seam to seam and the smaller parts like the pockets, waistband, collars and rokes were tossed away.

Step 3: For the top: precisely one shirt was used. The front and back parts of the shirt were traced with the pattern of the crop top. For the sleeves each of the legs of the pant were attached with each other along with the overstocked fabric and the sleeves were draped.

Step 4: For the top: after we have traced for both the sleeve and the top of the garments were sticthed asusal.

Step 5: For the bottom: the other three shirts and the front of the back part of the shirt were attched to each other to create a long piece of fabric. All the extra parts of the armholes and the curves were trimmed into a rectangular piece. The pattern of the cullottes were traced. Step 6: For the bottom: like any other way of stitching a pant, the pant was made.