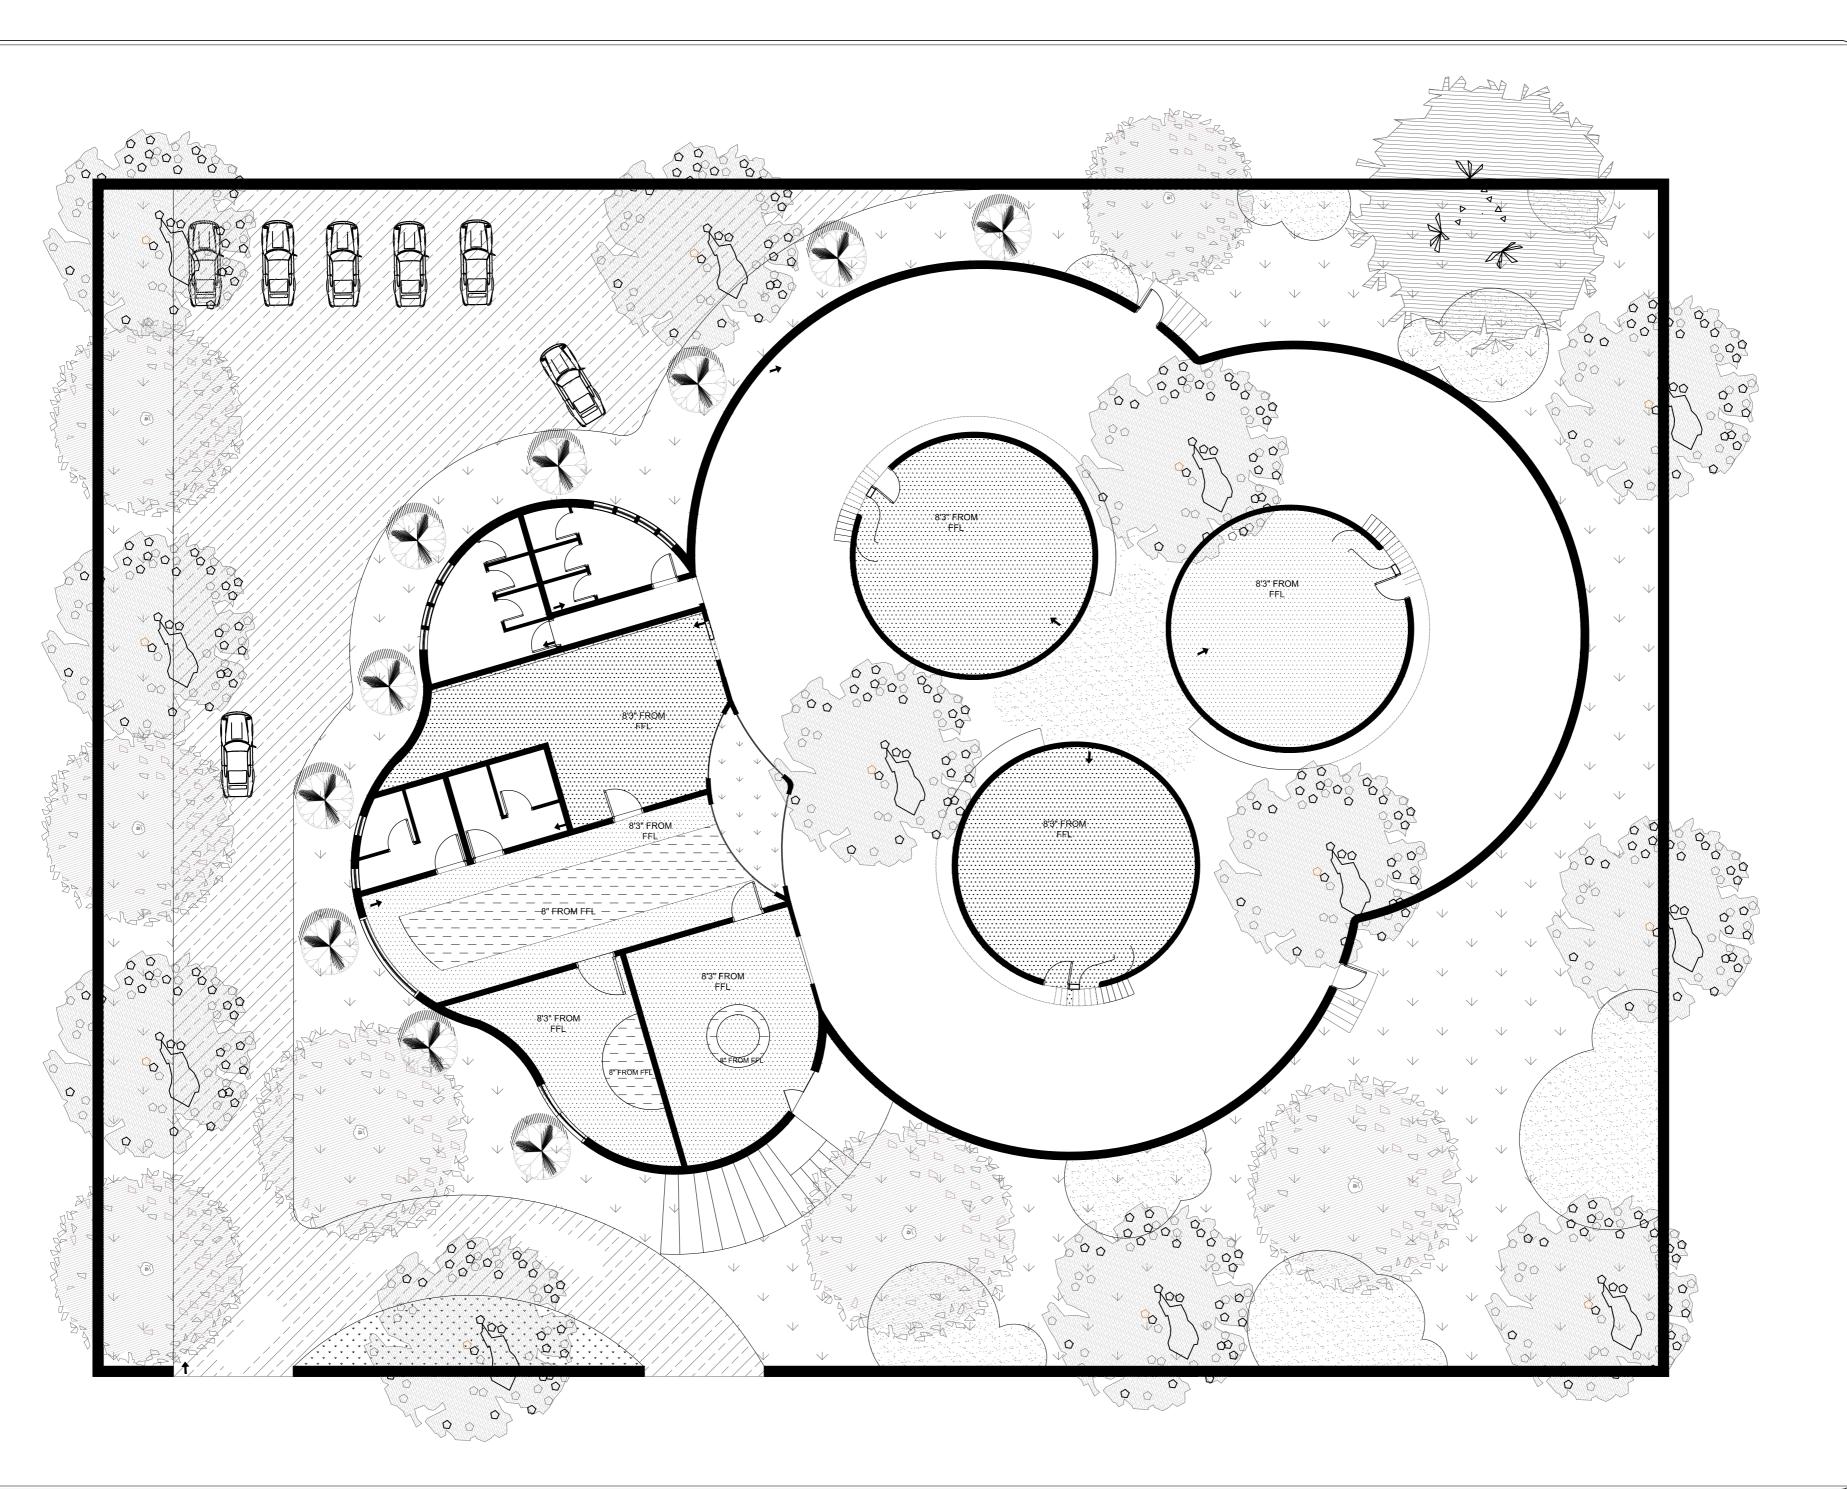

NOTES: ALL THE UNITIS ARE IN FEET & INCHES TOTAL SITE AREA: 18000 SQ.FT BUILT UP AREA: 10000 SQ.FT

|     |     | LEGEND: |         |                                                                                         |
|-----|-----|---------|---------|-----------------------------------------------------------------------------------------|
|     |     | NO      | HATCHES | FLOORING                                                                                |
|     |     | I       |         | GYPSUM<br>3" Down false ceiling<br>Area: I 800sq.ft                                     |
|     |     | 2       |         | GYPSUM<br>6" Down false ceiling<br>Area:300sq.ft                                        |
|     |     | 3       |         | PARKING PATH Cement,Concrete Footpath Interlocking Tile, G - 8 Mm Area:2300 sq.ft       |
|     |     | 4       |         | GRASS PP Monofilament+Latex Tufted Weave Well Artificial Grass Flooring Area 3500 sq.ft |
| - 1 | l i |         |         |                                                                                         |

PROJECT NAME:

Play School Design

CLIENT NAME:

POD Play School

DRAWING NAME:

Ceiling layout

NAME:

Yusuf. Aliasgar. Sadriwala

DATE: 23\04\2019

O19 SHEET NUMBER:

<u>SCALE</u> 1:130 0;