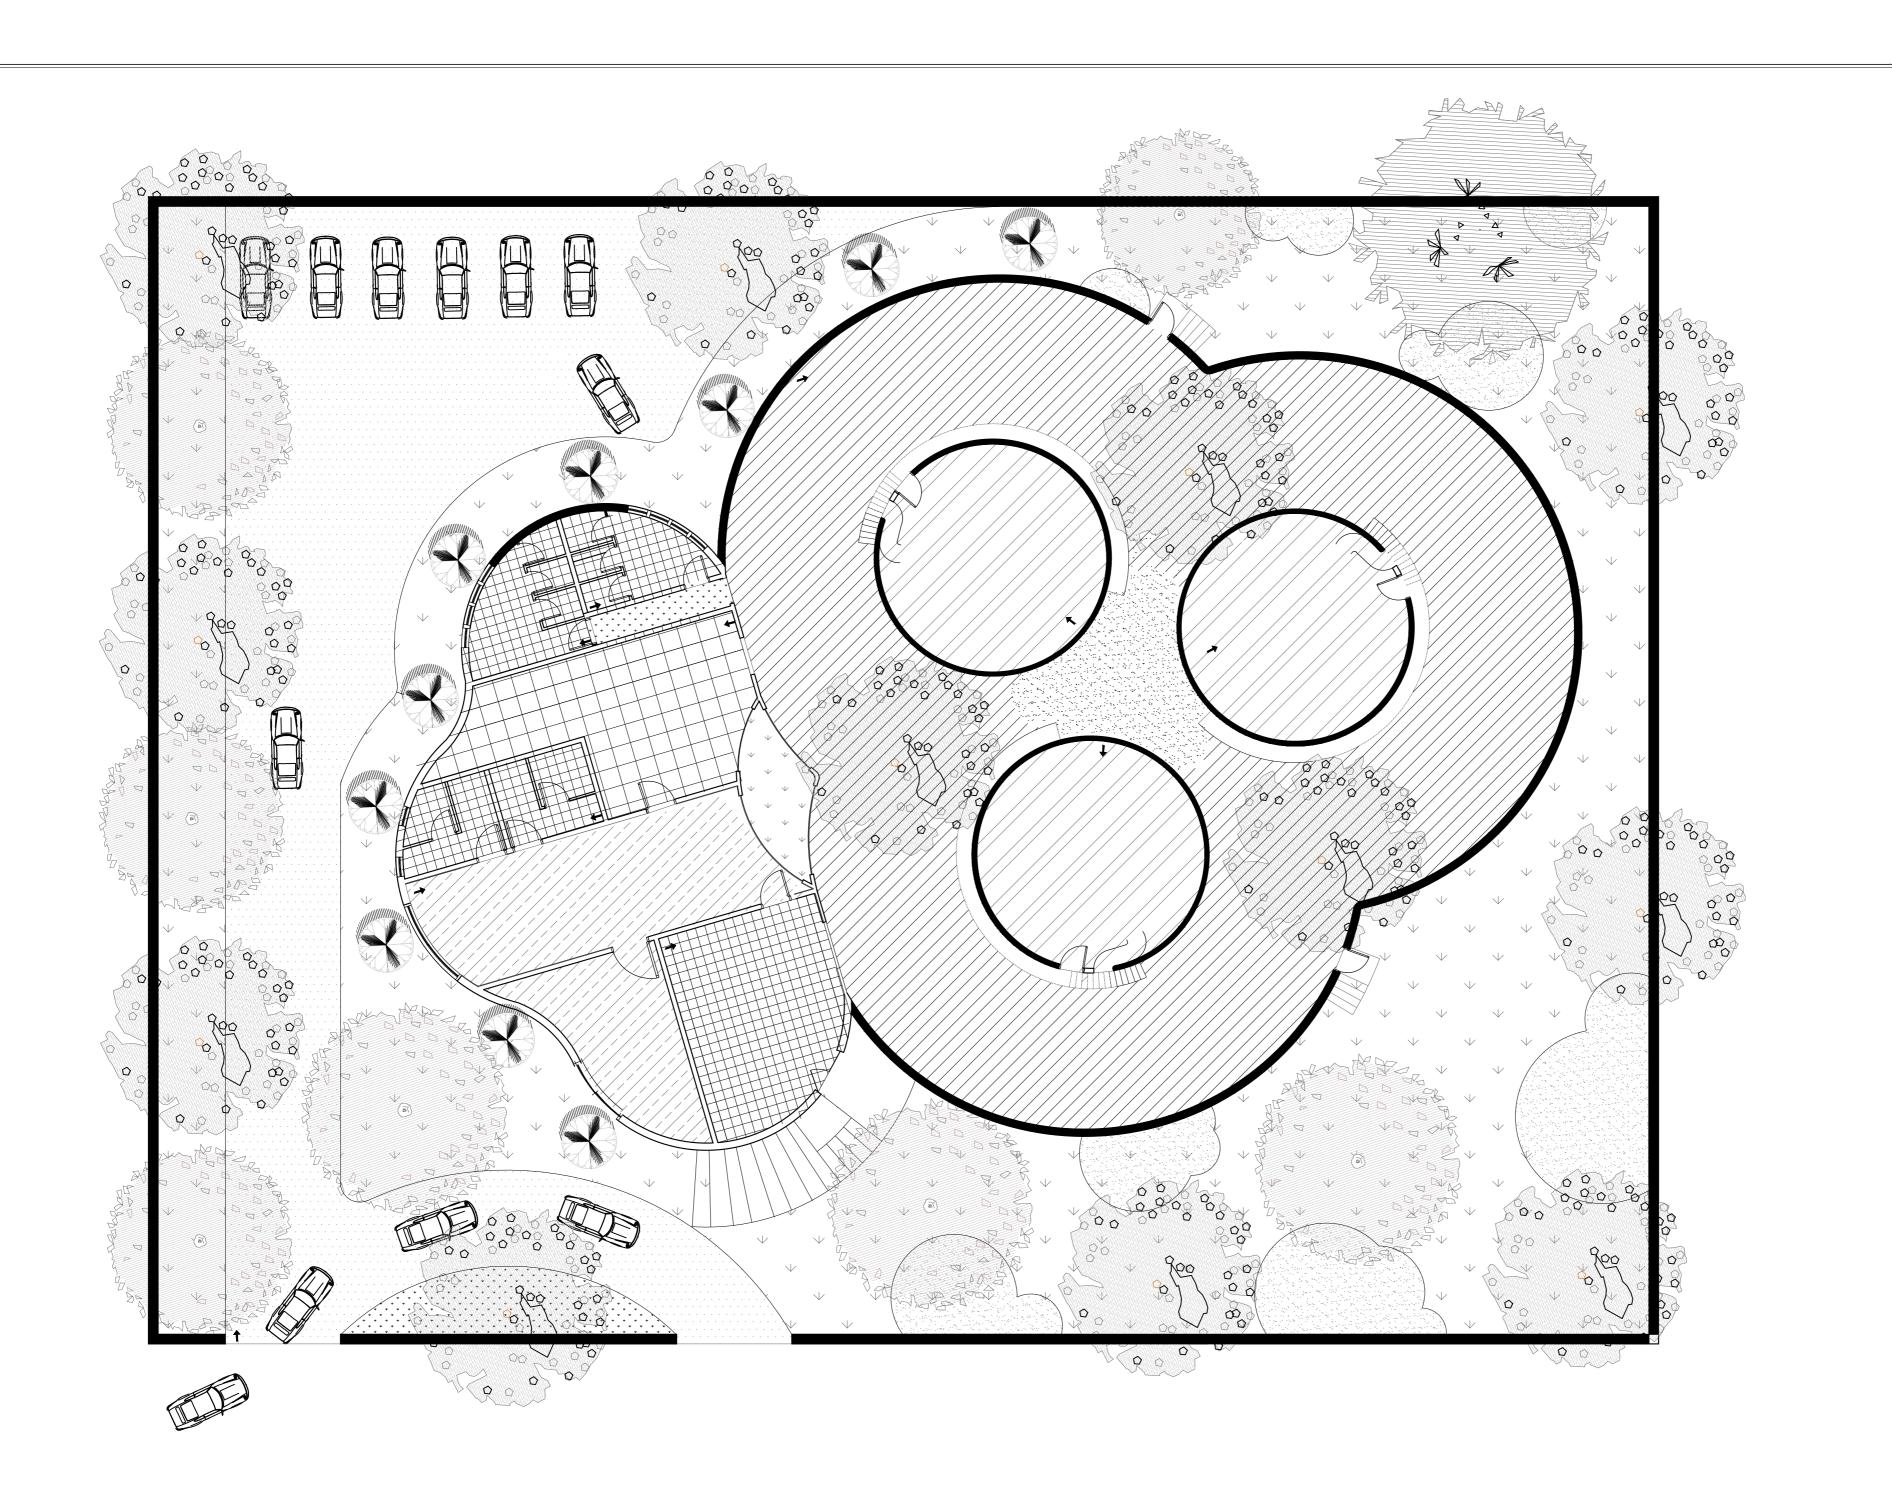

NOTES: ALL THE UNITIS ARE IN FEET \$ INCHES TOTAL SITE AREA: 18000 SQ.FT BUILT UP AREA: 10000 SQ.FT

| LEGE | END:                                                                                                                                                                                                                                                                                                                                                                           |                                                                                                |
|------|--------------------------------------------------------------------------------------------------------------------------------------------------------------------------------------------------------------------------------------------------------------------------------------------------------------------------------------------------------------------------------|------------------------------------------------------------------------------------------------|
| NO   | HATCHES                                                                                                                                                                                                                                                                                                                                                                        | FLOORING                                                                                       |
| I    |                                                                                                                                                                                                                                                                                                                                                                                | Tiles<br>Johnson Vitrified Ceramic<br>Floor Tiles Ix I, Thickness:<br>5-10 mm<br>Area:600sq.ft |
| 2    |                                                                                                                                                                                                                                                                                                                                                                                | BEACH SAND<br>Maalavya Live Beach<br>Sand, White.<br>Area: 550sq.ft                            |
| 3    |                                                                                                                                                                                                                                                                                                                                                                                | PARKING PATH Cement,Concrete Footpath Interlocking Tile, 6 - 8 Mm Area:2300 sq.ft              |
| 4    | .\psi \psi \psi  \psi                                                                                                                                                                                                                                                                                                                                  \qquad               \q | GRASS PP Monofilament+Latex Tufted Weave Well Artificial Grass Flooring Area 3500 sq.ft        |
| 5    |                                                                                                                                                                                                                                                                                                                                                                                | WOODEN FLOORING<br>Level O Exterior Deck<br>Flooring, I 8 mm<br>Area 3500 sq.ft                |
| 6    |                                                                                                                                                                                                                                                                                                                                                                                | WOODEN FLOORING<br>Accord Floors Wooden<br>Flooring 2 I mm<br>Area 3500 sq.ft                  |
| 7    |                                                                                                                                                                                                                                                                                                                                                                                | MARBLE FLOORING<br>Bhutra,White Marble<br>Flooring<br>Area 700sq.ft                            |
| 8    |                                                                                                                                                                                                                                                                                                                                                                                | Tiles<br>Ceramic Nano Polished<br>Vitrified Tiles Size: 2'X2'<br>Area 400sq.ft                 |
| 7    |                                                                                                                                                                                                                                                                                                                                                                                | Wall<br>Bhutra,White Marble<br>Flooring<br>Area 700sq.ft                                       |
|      |                                                                                                                                                                                                                                                                                                                                                                                |                                                                                                |

PROJECT NAME: Play School Design

CLIENT NAME:

POD Play School

DRAWING NAME:

Flooring Plan

NAME:

Yusuf. Aliasgar. Sadriwala

DATE: 23\04\2019 SHEET NUMBER: